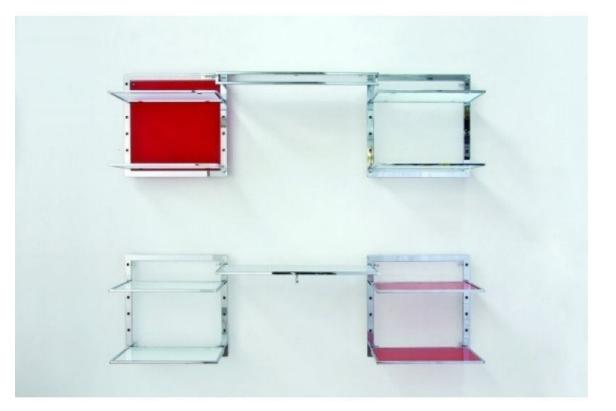

# Red and chrome metallic wall shelves 188.50 €Ex VAT Wall gondolas

## DESCRIPTION

Shelves fully customizable to your store or sales area! The central unit is in chromed steel, ready-to-use bars and glossy white presentation boards 22 mm thick!

Dimensions of bars 100 cm wide

Unit prices of these bars only 15.60 euros.

High gloss white shelf price of 100 cm wide, including shelf supports and ready-to-use bar, only 46.70 euros.

# Red and chrome metallic wall shelves

Wall gondolas - Photo n° 1