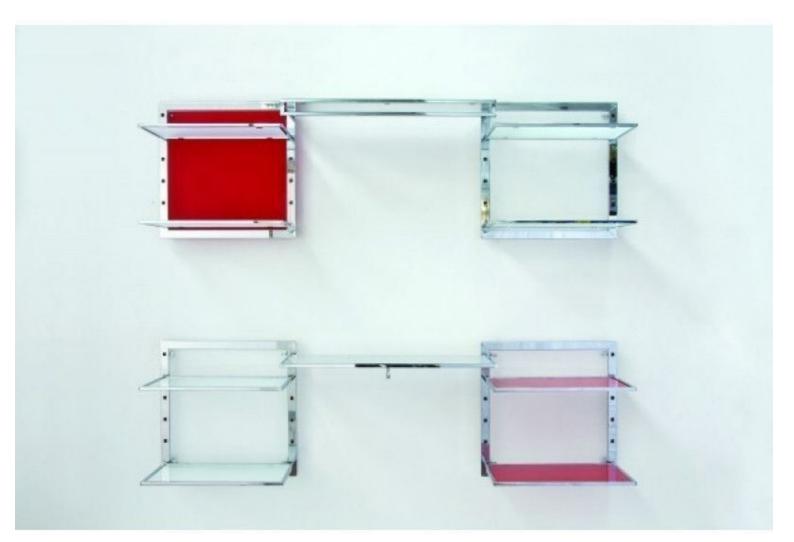

# Red and chrome metallic wall shelves 188.50 €Ex VAT Wall gondolas

## DESCRIPTION

Shelves fully customizable to your store or sales area! The central unit is in chromed steel, ready-to-use bars and glossy white presentation boards 22 mm thick!

Dimensions of bars 100 cm wide

Unit prices of these bars only 15.60 euros.

High gloss white shelf price of 100 cm wide, including shelf supports and ready-to-use bar, only 46.70 euros.

# Red and chrome metallic wall shelves

Wall gondolas - Photo n° 1