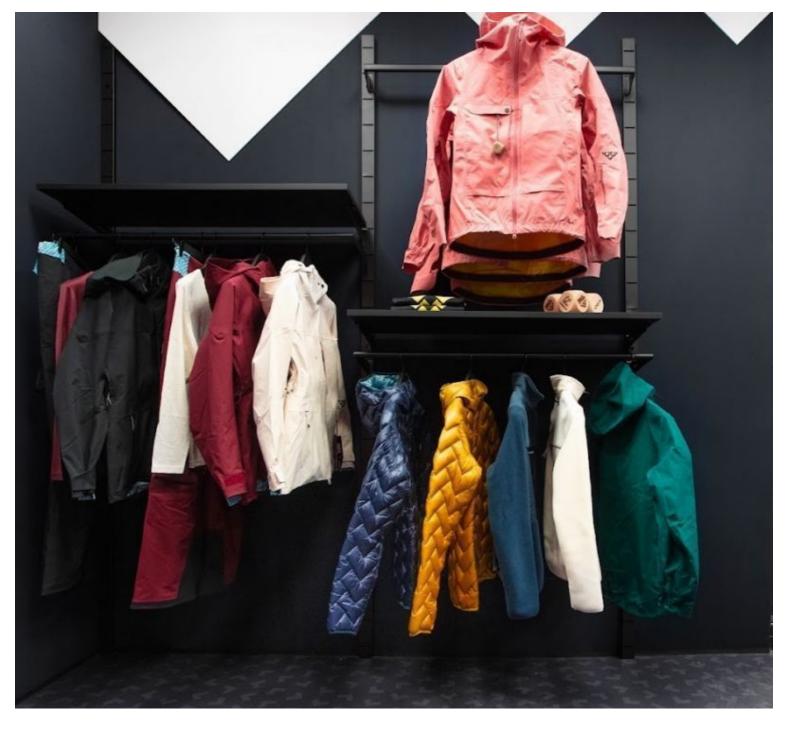

#### **DESCRIPTION**

Make the most of the space in your shop with our Wall Gondola, a versatile solution designed to present your products attractively. With generous dimensions, this wall-mounted gondola provides a spacious display area while adding a modern aesthetic to your sales space. Ideal for supermarkets, retail outlets and boutiques, this gondola offers optimum showcasing for your products. Dimensions:

- Height: 240 cm
- Presentation: For an organised display
- Width: 100 cm Uses: • Adaptability: Suitable for different types of products