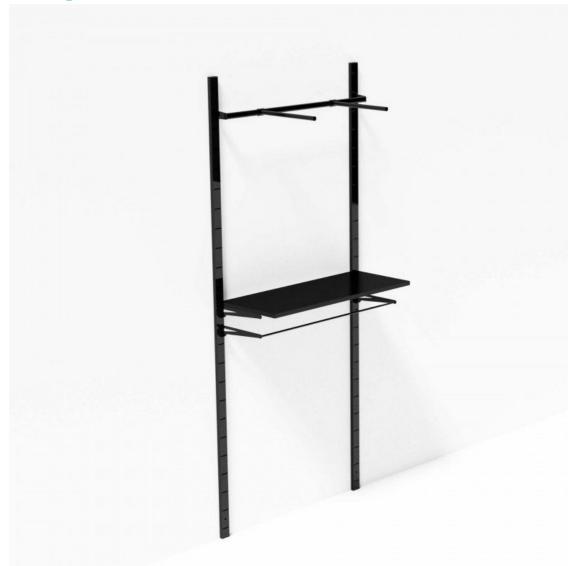

## Wall gondolas

MANNEQUINS

#### **DESCRIPTION**

Make the most of the space in your shop with our Wall Gondola, a versatile solution designed to present your products attractively. With generous dimensions, this wall-mounted gondola provides a spacious display area while adding a modern aesthetic to your sales space. Ideal for supermarkets, retail outlets and boutiques, this gondola offers optimum showcasing for your products. Dimensions:

- Height: 240 cm
- Presentation: For an organised display
- Width: 100 cm Uses: • Adaptability: Suitable for different types of products