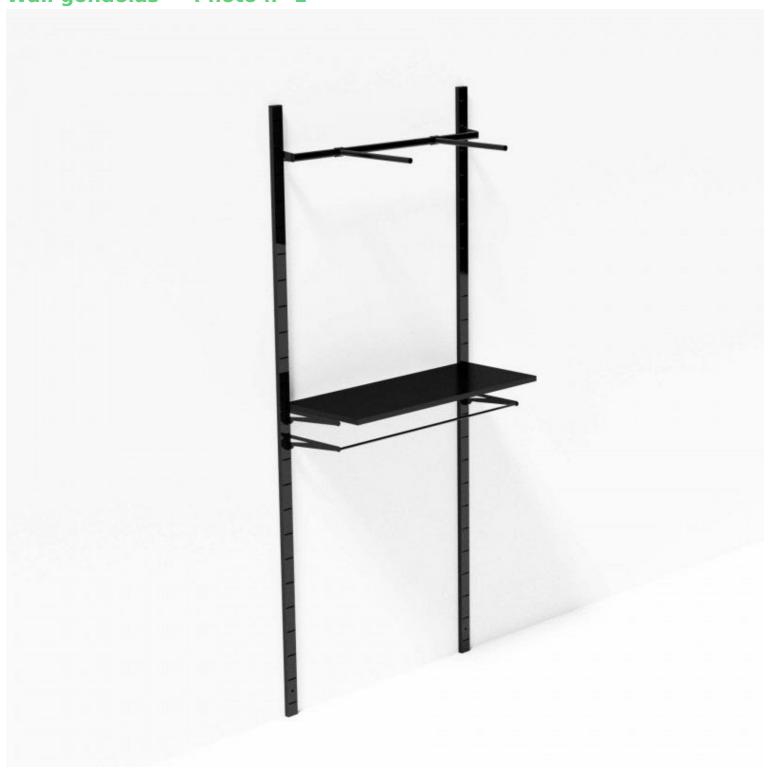

## Wall gondolas - Photo n° 1

#### **DESCRIPTION**

Make the most of the space in your shop with our Wall Gondola, a versatile solution designed to present your products attractively. With generous dimensions, this wall-mounted gondola provides a spacious display area while adding a modern aesthetic to your sales space. Ideal for supermarkets, retail outlets and boutiques, this gondola offers optimum showcasing for your products. Dimensions:

- Height: 240 cm
- Presentation: For an organised display
- Width: 100 cm Uses: • Adaptability: Suitable for different types of products