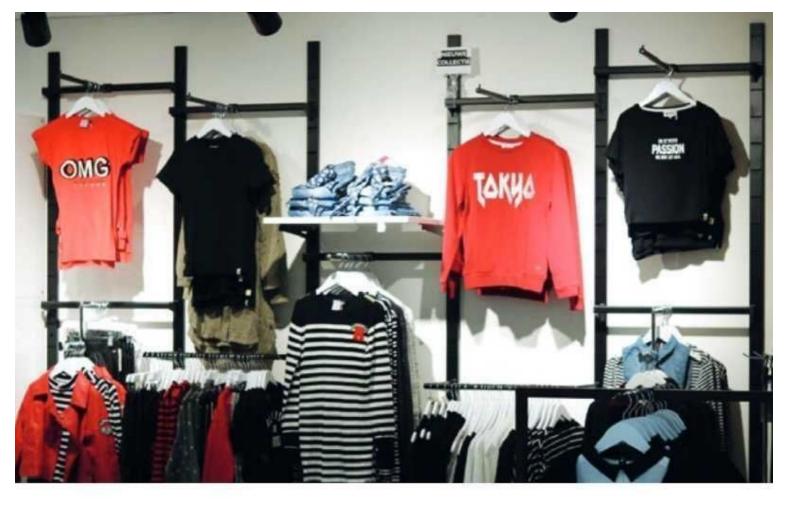

#### **DESCRIPTION**

Make the most of the space in your shop with our Wall Gondola, a versatile solution designed to present your products attractively. With generous dimensions, this wall-mounted gondola provides a spacious display area while adding a modern aesthetic to your sales space. Ideal for supermarkets, retail outlets and boutiques, this gondola offers optimum showcasing for your products. Dimensions:

- Height: 240 cm
- Presentation: For an organised display
- Width: 100 cm Uses: • Adaptability: Suitable for different types of products