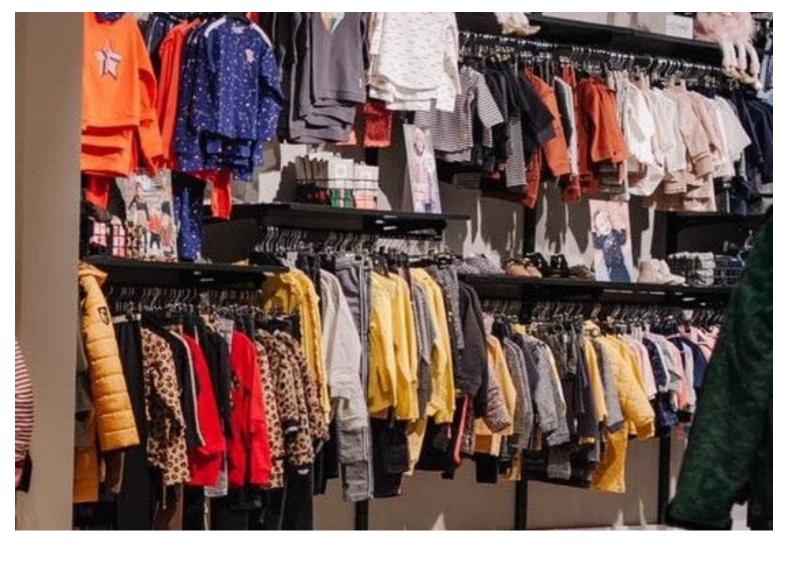

## Wall gondolas

MANNEQUINS

## Wall gondolas - Photo n° 1

#### Features:

- Modern Design: The wall-mounted gondola features a contemporary design that suits a variety of retail environments, adding a touch of elegance to your shop.
- Robust Material: Made from durable materials, this gondola is designed to withstand daily use while maintaining its aesthetic quality.
- Easy Wall Installation: The wall gondola's installation instructions ensure quick and safe installation on your walls.
  - 1 x Wall Gondola

#### **DESCRIPTION**

Make the most of the space in your shop with our Wall Gondola, a versatile solution designed to present your products attractively. With generous dimensions, this wall-mounted gondola provides a spacious display area while adding a modern aesthetic to your sales space. Ideal for supermarkets, retail outlets and boutiques, this gondola offers optimum showcasing for your products. Dimensions: