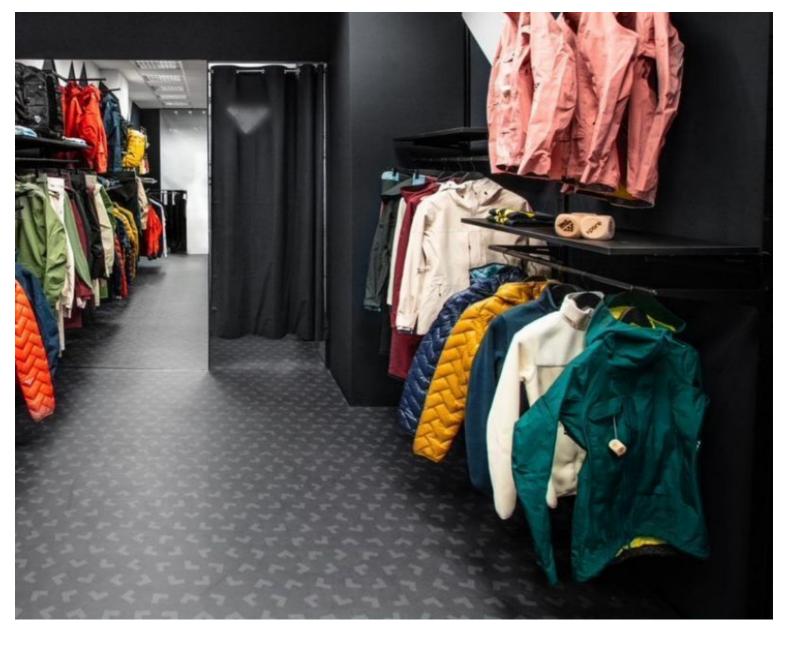

## Wall gondolas

MANNEQUINS

#### **DESCRIPTION**

Make the most of the space in your shop with our Wall Gondola, a versatile solution designed to present your products attractively. With generous dimensions, this wall-mounted gondola provides a spacious display area while adding a modern aesthetic to your sales space. Ideal for supermarkets, retail outlets and boutiques, this gondola offers optimum showcasing for your products. Dimensions:

- Height: 240 cm
- Presentation: For an organised display
- Width: 100 cm Uses: • Adaptability: Suitable for different types of products