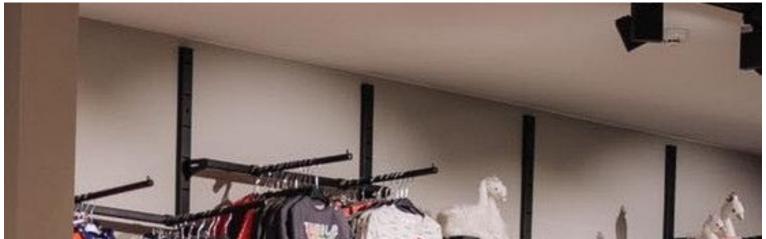

## Wall gondolas

MANNEQUINS

## Wall gondolas - Photo n° 1

#### Features:

- Modern Design: The wall-mounted gondola features a contemporary design that suits a variety of retail environments, adding a touch of elegance to your shop.
- Robust Material: Made from durable materials, this gondola is designed to withstand daily use while maintaining its aesthetic quality.
- Easy Wall Installation: The wall gondola's installation instructions ensure quick and safe installation on your walls.
  - 1 x Wall Gondola

#### **DESCRIPTION**

Make the most of the space in your shop with our Wall Gondola, a versatile solution designed to present your products attractively. With generous dimensions, this wall-mounted gondola provides a spacious display area while adding a modern aesthetic to your sales space. Ideal for supermarkets, retail outlets and boutiques, this gondola offers optimum showcasing for your products. Dimensions: