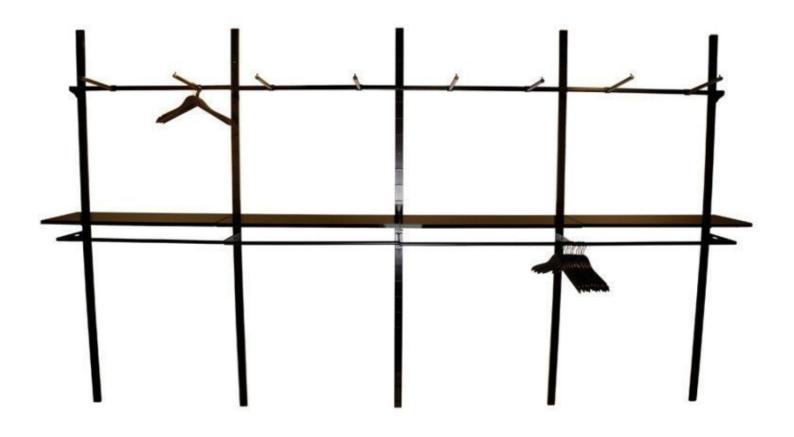

#### **DESCRIPTION**

Make the most of the space in your shop with our Wall Gondola, a versatile solution designed to present your products attractively. With generous dimensions, this wall-mounted gondola provides a spacious display area while adding a modern aesthetic to your sales space. Ideal for supermarkets, retail outlets and boutiques, this gondola offers optimum showcasing for your products. Dimensions:

- Height: 240 cm
- Presentation: For an organised display
- Width: 100 cm Uses: • Adaptability: Suitable for different types of products