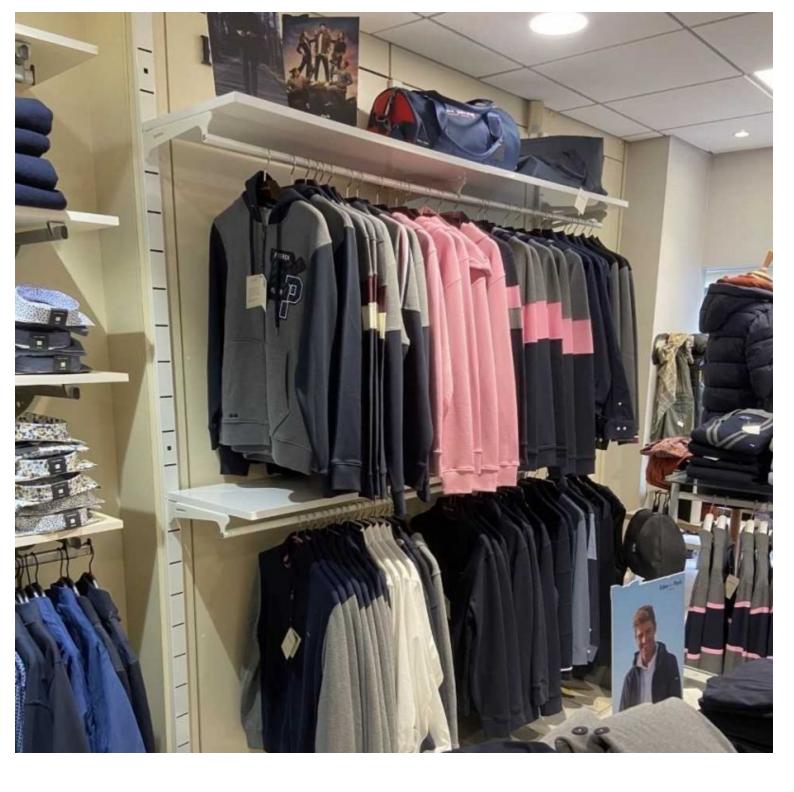

Chrome wall-mounted gondola system 1 metre

Wall gondolas - Photo n° 2

**Brand** Mobilier shopping

Base Fitting

**Color** Gris

Ref sys-gon-mur-3801

3801

Delivery schedule1-5 working daysCategoryWall gondolasTypeStore furniture