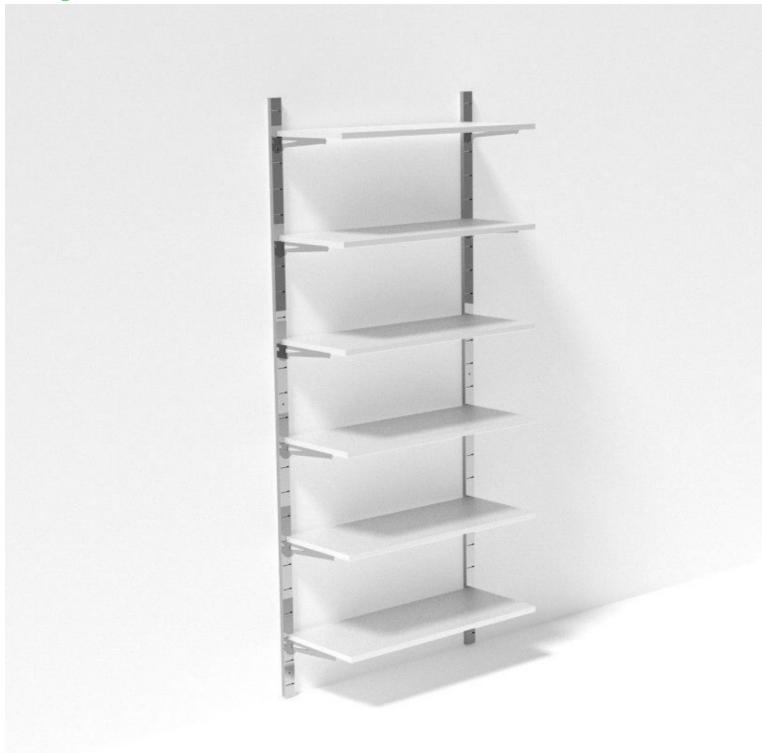

## Chrome wall-mounted gondola system 1 metre 484.72 €Ex VAT

#### Features:

- Dimensions: 1 metre wide wall gondola, perfect for small spaces and compact layouts
- Easy to install: Can be easily mounted on any wall using the included hardware
- Adjustable shelves: allow you to adjust the height of the shelves as required to display a variety of products
- Versatility: This wall-mounted gondola system is suitable for a variety of products
- Wall-mounted: frees up floor space, creating a more open and spacious layout

#### **DESCRIPTION**

The wall-mounted **gondola** system with 1 metre shelves is an ingenious solution for optimising sales space. Designed to offer an attractive presentation of your products while maximising the use of wall space. This gondola system not only offers an effective display space but also a practical storage solution thanks to its adjustable shelves. Dimensions:

- Height: 240 cm
- Clothing Stores
- Width: 100 cm Recommended uses:
- Gadget shops

**Brand** Mobilier shopping

**Base Fitting** 

Color Gris

Ref sys-gon-mur-3801 ID

3801

**Delivery schedule** 1-5 working days Category Wall gondolas **Type** Store furniture