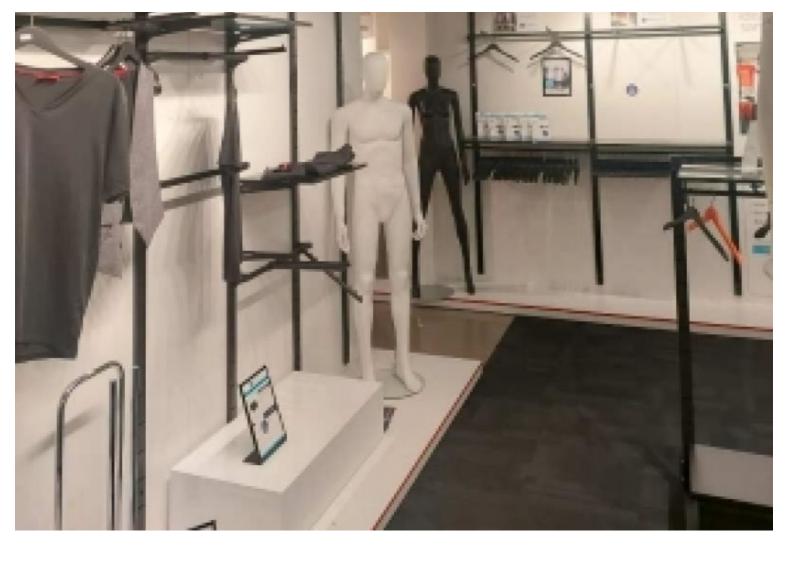

## Chrome wall-mounted gondola system 1 metre 484.72 €Ex VAT

#### **DESCRIPTION**

The wall-mounted **gondola** system with 1 metre shelves is an ingenious solution for optimising sales space. Designed to offer an attractive presentation of your products while maximising the use of wall space. This gondola system not only offers an effective display space but also a practical storage solution thanks to its adjustable shelves. Dimensions:

- Height: 240 cm
- Clothing Stores
- Width: 100 cm Recommended uses:
- Gadget shops

**Brand** Mobilier shopping

**Base Fitting** 

Color Gris

Ref sys-gon-mur-3801 ID

3801

**Delivery schedule** 1-5 working days Category Wall gondolas **Type** Store furniture

Chrome wall-mounted gondola system 1 metre

Wall gondolas - Photo n° 2

**Brand** Mobilier shopping

Base Fitting

**Color** Gris

Ref sys-gon-mur-3801

3801

Delivery schedule1-5 working daysCategoryWall gondolasTypeStore furniture