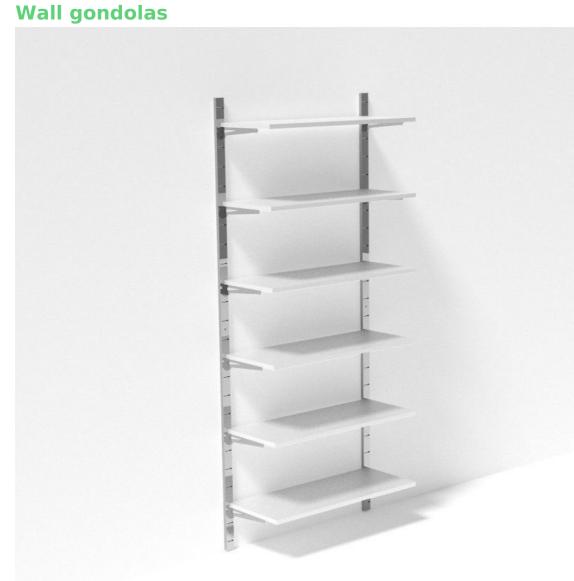

## Chrome wall-mounted gondola system 1 metre 484.72 €Ex VAT

#### **DESCRIPTION**

The wall-mounted **gondola** system with 1 metre shelves is an ingenious solution for optimising sales space. Designed to offer an attractive presentation of your products while maximising the use of wall space. This gondola system not only offers an effective display space but also a practical storage solution thanks to its adjustable shelves. Dimensions:

- Height: 240 cm
- Clothing Stores
- Width: 100 cm Recommended uses:
- Gadget shops

**Brand** Mobilier shopping

**Base Fitting** 

Color Gris

Ref sys-gon-mur-3801 ID

3801

**Delivery schedule** 1-5 working days Category Wall gondolas **Type** Store furniture