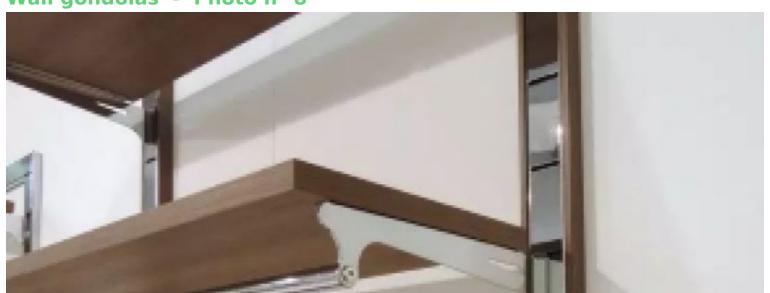

#### Features:

- Dimensions: 1 metre wide wall gondola, perfect for small spaces and compact layouts
- Easy to install: Can be easily mounted on any wall using the included hardware
- Adjustable shelves: allow you to adjust the height of the shelves as required to display a variety of products
- Versatility: This wall-mounted gondola system is suitable for a variety of products
- Wall-mounted: frees up floor space, creating a more open and spacious layout

#### **DESCRIPTION**

The wall-mounted **gondola** system with 1 metre shelves is an ingenious solution for optimising sales space. Designed to offer an attractive presentation of your products while maximising the use of wall space. This gondola system not only offers an effective display space but also a practical storage solution thanks to its adjustable shelves. Dimensions: