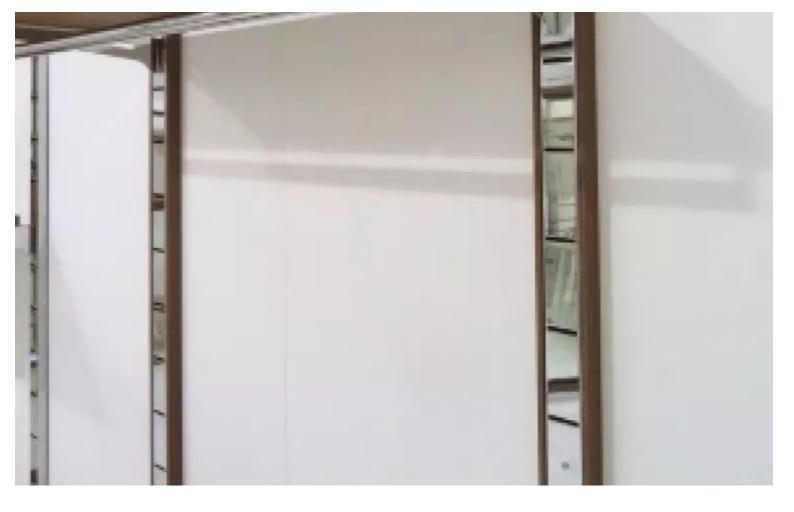

#### Features:

- Dimensions: 1 metre wide wall gondola, perfect for small spaces and compact layouts
- Easy to install: Can be easily mounted on any wall using the included hardware
- Adjustable shelves: allow you to adjust the height of the shelves as required to display a variety of products
- Versatility: This wall-mounted gondola system is suitable for a variety of products
- Wall-mounted: frees up floor space, creating a more open and spacious layout

#### **DESCRIPTION**

The wall-mounted **gondola** system with 1 metre shelves is an ingenious solution for optimising sales space. Designed to offer an attractive presentation of your products while maximising the use of wall space. This gondola system not only offers an effective display space but also a practical storage solution thanks to its adjustable shelves. Dimensions: