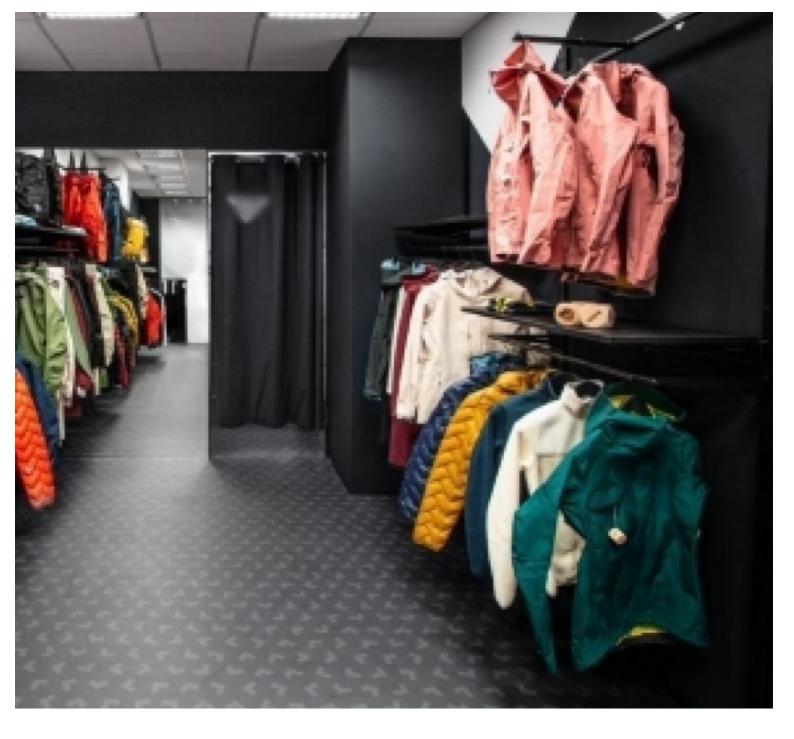

Chrome wall-mounted gondola system 1 metre

**Brand** Mobilier shopping

Base Fitting

**Color** Gris

**Ref** sys-gon-mur-3801

3801

Delivery schedule1-5 working daysCategoryWall gondolasTypeStore furniture