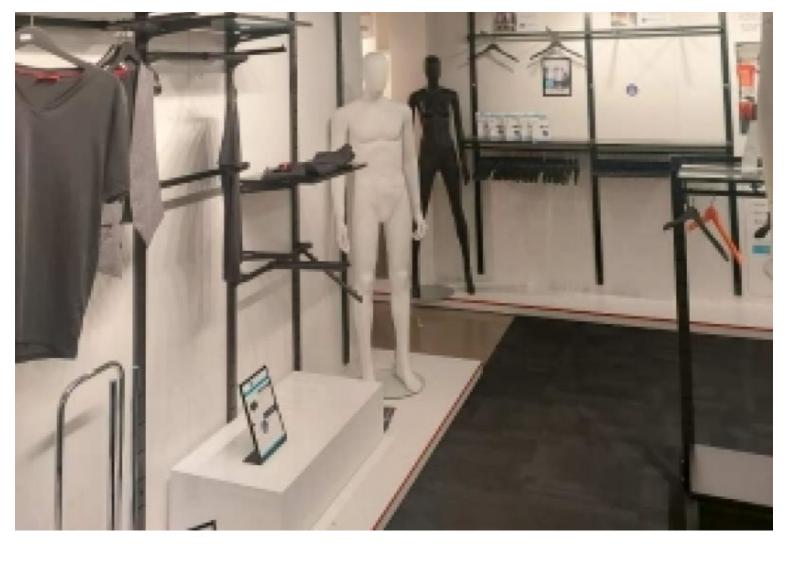

# 1 metre black wall-mounted gondola system 459.58 €Ex VAT

# Wall gondolas

#### **DESCRIPTION**

The wall-mounted **gondola** system with 1 metre shelves is an ingenious solution for optimising sales space. Designed to offer an attractive presentation of your products while maximising the use of wall space. This gondola system not only offers an effective display space but also a practical storage solution thanks to its adjustable shelves. Dimensions:

- Height: 240 cm
- Clothing Stores
- Width: 100 cm Recommended uses : · Gadget shops
- 1 metre black wall-mounted gondola system

**Brand** Mobilier shopping

**Base Fitting** Color

Noir

Ref sys-gon-mur-3803 ID