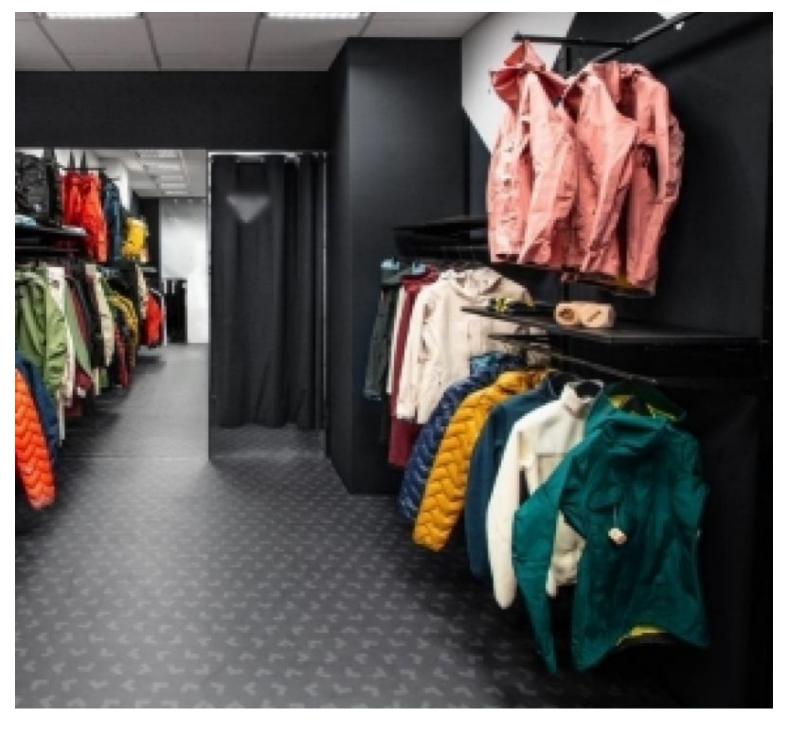

# Wall gondolas

#### Features:

- Dimensions: 1 metre wide wall gondola, perfect for small spaces and compact layouts
- Easy to install: Can be easily mounted on any wall using the included hardware
- Adjustable shelves: allow you to adjust the height of the shelves as required to display a variety of products
- Versatility: This wall-mounted gondola system is suitable for a variety of products
- Wall-mounted: frees up floor space, creating a more open and spacious layout

#### **DESCRIPTION**

The wall-mounted **gondola** system with 1 metre shelves is an ingenious solution for optimising sales space. Designed to offer an attractive presentation of your products while maximising the use of wall space. This gondola system not only offers an effective display space but also a practical storage solution thanks to its adjustable shelves. Dimensions: