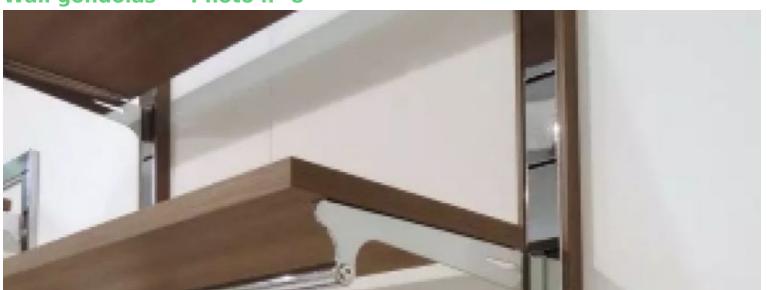

#### **DETAIL**

#### Features:

- Dimensions: 1 metre wide wall gondola, perfect for small spaces and compact layouts
- Easy to install: Can be easily mounted on any wall using the included hardware
- Adjustable shelves: allow you to adjust the height of the shelves as required to display a variety of products
- Versatility: This wall-mounted gondola system is suitable for a variety of products
- Wall-mounted: frees up floor space, creating a more open and spacious layout