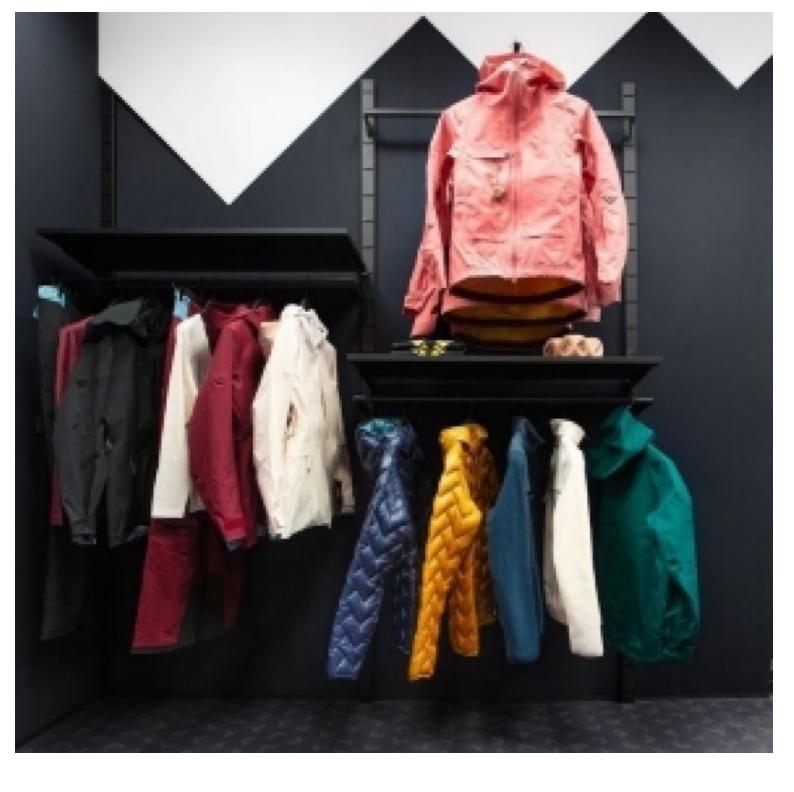

# Wall gondolas

#### Features:

- Dimensions: 1 metre wide wall gondola, perfect for small spaces and compact layouts
- Easy to install: Can be easily mounted on any wall using the included hardware
- Adjustable shelves: allow you to adjust the height of the shelves as required to display a variety of products
- Versatility: This wall-mounted gondola system is suitable for a variety of products
- Wall-mounted: frees up floor space, creating a more open and spacious layout

#### **DESCRIPTION**

The wall-mounted **gondola** system with 1 metre shelves is an ingenious solution for optimising sales space. Designed to offer an attractive presentation of your products while maximising the use of wall space. This gondola system not only offers an effective display space but also a practical storage solution thanks to its adjustable shelves. Dimensions: