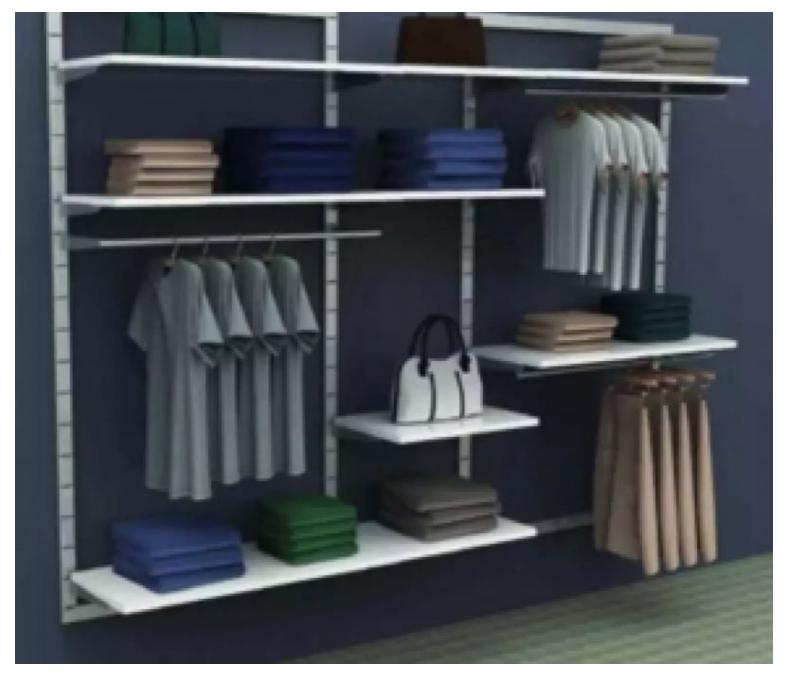

# Wall gondolas

#### Features:

- Dimensions: 1 metre wide wall gondola, perfect for small spaces and compact layouts
- Easy to install: Can be easily mounted on any wall using the included hardware
- Adjustable shelves: allow you to adjust the height of the shelves as required to display a variety of products
- Versatility: This wall-mounted gondola system is suitable for a variety of products
- Wall-mounted: frees up floor space, creating a more open and spacious layout

#### **DESCRIPTION**

The wall-mounted **gondola** system with 1 metre shelves is an ingenious solution for optimising sales space. Designed to offer an attractive presentation of your products while maximising the use of wall space. This gondola system not only offers an effective display space but also a practical storage solution thanks to its adjustable shelves. Dimensions: