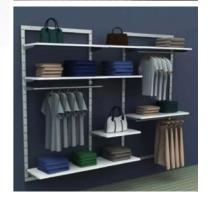

# 1 metre black wall-mounted gondola system 459.58 €Ex VAT

#### **DESCRIPTION**

The wall-mounted **gondola** system with 1 metre shelves is an ingenious solution for optimising sales space. Designed to offer an attractive presentation of your products while maximising the use of wall space. This gondola system not only offers an effective display space but also a practical storage solution thanks to its adjustable shelves. Dimensions:

- Height: 240 cm
- Clothing Stores
- Width: 100 cm Recommended uses : · Gadget shops
- 1 metre black wall-mounted gondola system

**Brand** Mobilier shopping

**Base Fitting** Color

Noir

Ref sys-gon-mur-3803 ID