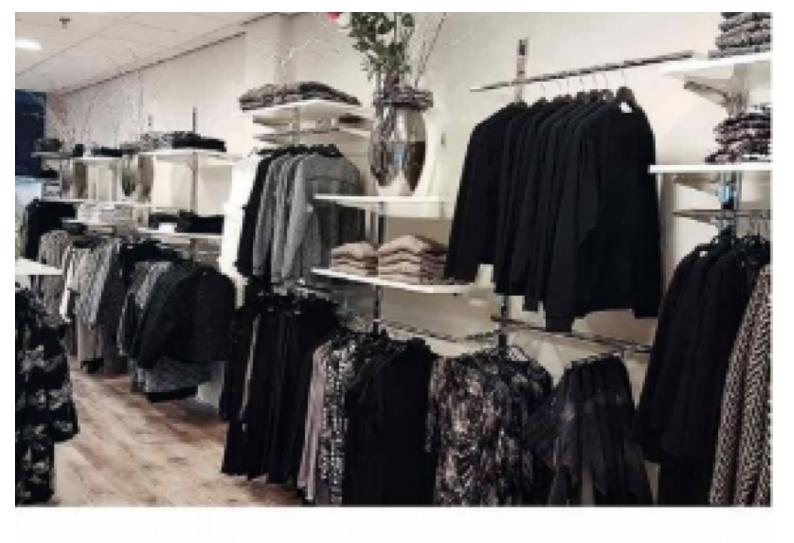

# 1 metre black wall-mounted gondola system 459.58 €Ex VAT

# Wall gondolas

#### **DESCRIPTION**

The wall-mounted **gondola** system with 1 metre shelves is an ingenious solution for optimising sales space. Designed to offer an attractive presentation of your products while maximising the use of wall space. This gondola system not only offers an effective display space but also a practical storage solution thanks to its adjustable shelves. Dimensions:

- Height: 240 cm
- Clothing Stores
- Width: 100 cm Recommended uses : · Gadget shops
- 1 metre black wall-mounted gondola system

**Brand** Mobilier shopping

**Base Fitting** Color

Noir

Ref sys-gon-mur-3803 ID