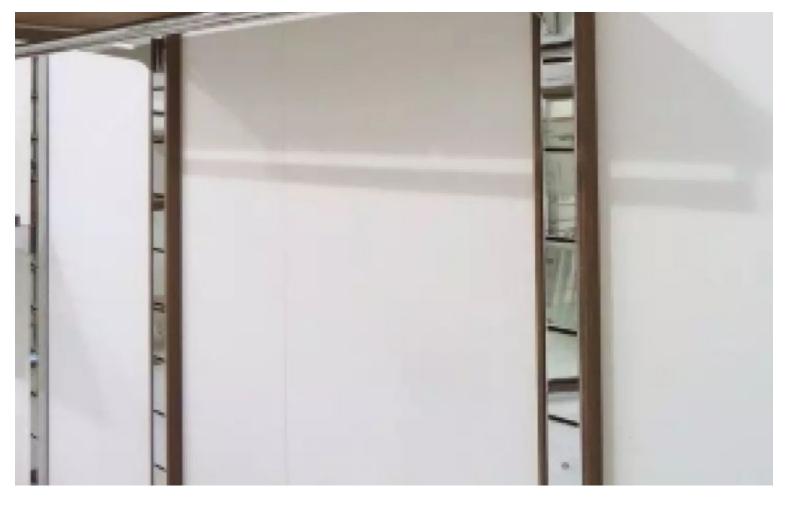

#### **DETAIL**

#### Features:

- Dimensions: 1 metre wide wall gondola, perfect for small spaces and compact
- Easy to install: Can be easily mounted on any wall using the included hardware
- Adjustable shelves: allow you to adjust the height of the shelves as required to display a variety of products
- Versatility: This wall-mounted gondola system is suitable for a variety of products
- Wall-mounted: frees up floor space, creating a more open and spacious layout