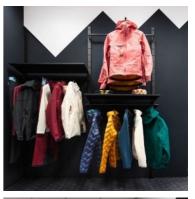

#### **DESCRIPTION**

The wall-mounted **gondola** system with 1 metre shelves is an ingenious solution for optimising sales space. Designed to offer an attractive presentation of your products while maximising the use of wall space. This gondola system not only offers an effective display space but also a practical storage solution thanks to its adjustable shelves. Dimensions:

- Height: 240 cm
- Clothing Stores
- Width: 100 cm Recommended uses : · Gadget shops
- 1 metre black wall-mounted gondola system

**Brand** Mobilier shopping

**Base Fitting** Color

Noir

Ref sys-gon-mur-3803 ID