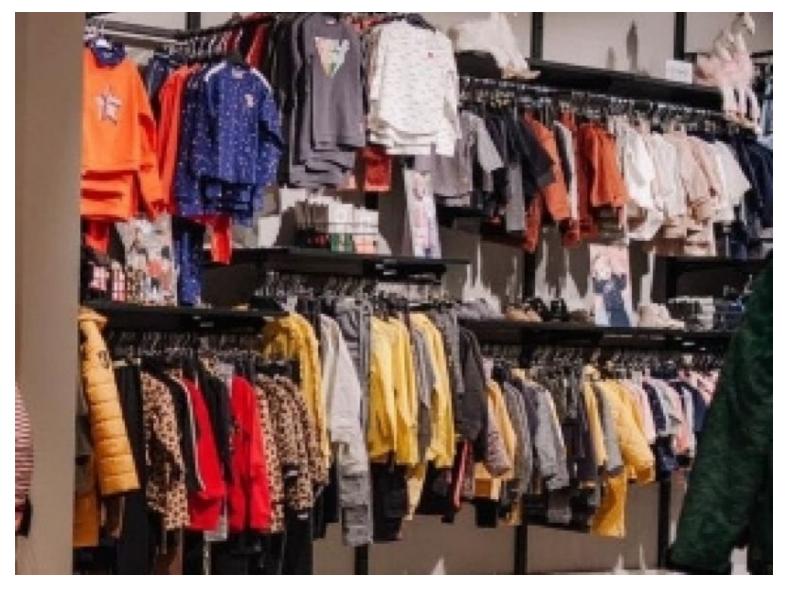

# 1 metre black wall-mounted gondola system 459.58 €Ex VAT

# Wall gondolas

#### **DESCRIPTION**

The wall-mounted **gondola** system with 1 metre shelves is an ingenious solution for optimising sales space. Designed to offer an attractive presentation of your products while maximising the use of wall space. This gondola system not only offers an effective display space but also a practical storage solution thanks to its adjustable shelves. Dimensions:

- Height: 240 cm
- Clothing Stores
- Width: 100 cm Recommended uses : · Gadget shops
- 1 metre black wall-mounted gondola system

**Brand** Mobilier shopping

**Base Fitting** Color

Noir

Ref sys-gon-mur-3803 ID