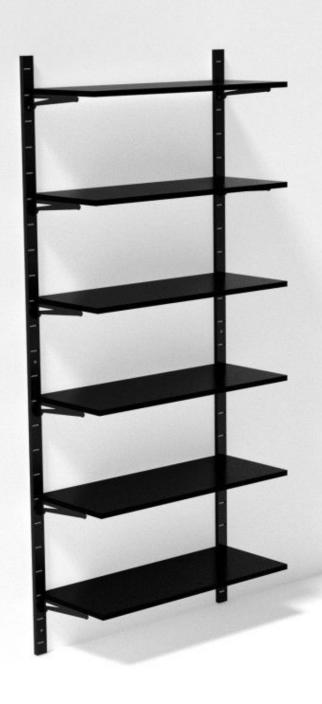

# 1 metre black wall-mounted gondola system 459.58 €Ex VAT

#### **DESCRIPTION**

The wall-mounted **gondola** system with 1 metre shelves is an ingenious solution for optimising sales space. Designed to offer an attractive presentation of your products while maximising the use of wall space. This gondola system not only offers an effective display space but also a practical storage solution thanks to its adjustable shelves. Dimensions:

- Height: 240 cm
- Clothing Stores
- Width: 100 cm Recommended uses : · Gadget shops
- 1 metre black wall-mounted gondola system

**Brand** Mobilier shopping

**Base Fitting** Color

Noir

Ref sys-gon-mur-3803 ID