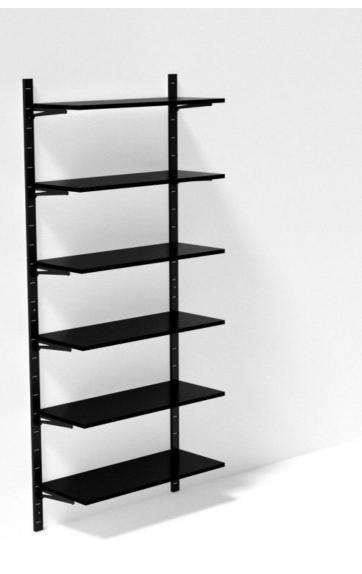

# 1 metre black wall-mounted gondola system 459.58 €Ex VAT

#### **DESCRIPTION**

The wall-mounted **gondola** system with 1 metre shelves is an ingenious solution for optimising sales space. Designed to offer an attractive presentation of your products while maximising the use of wall space. This gondola system not only offers an effective display space but also a practical storage solution thanks to its adjustable shelves. Dimensions:

- Height: 240 cm
- Clothing Stores
- Width: 100 cm Recommended uses : · Gadget shops
- 1 metre black wall-mounted gondola system

**Brand** Mobilier shopping

**Base Fitting** Color

Noir

Ref sys-gon-mur-3803 ID