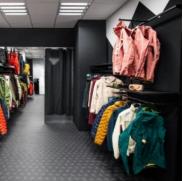

#### **DESCRIPTION**

The wall-mounted **gondola** system with 1 metre shelves is an ingenious solution for optimising sales space. Designed to offer an attractive presentation of your products while maximising the use of wall space. This gondola system not only offers an effective display space but also a practical storage solution thanks to its adjustable shelves. Dimensions:

- Height: 240 cm
- Clothing Stores
- Width: 100 cm Recommended uses : · Gadget shops
- 1 metre black wall-mounted gondola system

**Brand** Mobilier shopping

**Base Fitting** Color

Noir

Ref sys-gon-mur-3803 ID