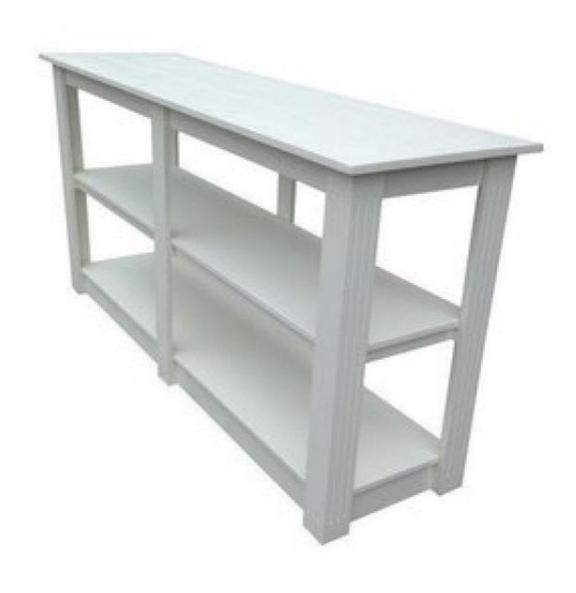

# White counter table of 200 cm wide 1 450.00 €EX VAT

# DETAIL

This pretty piece of furniture of arrangement will enable you to arrange your stores in a pratical way, while preserving the aesthetic aspect. Dimension:

Widht: 250 cm, Height: 100 cm, Depth: 60 cm.

### **DESCRIPTION**

White storage **unit** for **store and business.** This counter is composed of 2 floors, and has a surface on the top. It is usable for many contexts, you can store your folded clothes, your shoes or display your jewelry and other store accessories. The material is wood, it resists scratches and scuffs.