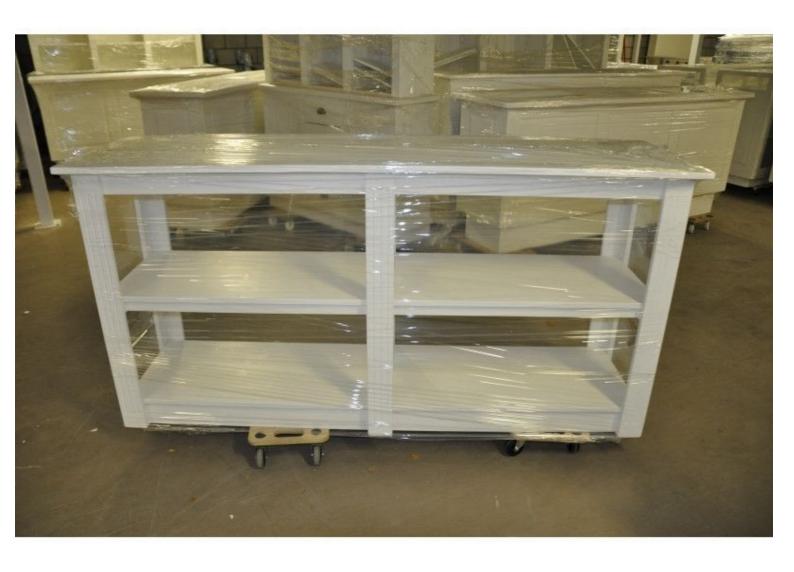

White counter table of 200 cm wide

Tables - Photo n° 2

**Brand** Mannequins vitrine

Base Fitting

**Color** Blanc

**Ref** com-bla-tab-499

**ID** 499

**Delivery schedule** 1-5 working days

CategoryTablesTypeStore furniture

# **DETAIL**

This pretty piece of furniture of arrangement will enable you to arrange your stores in a pratical way, while preserving the aesthetic aspect. Dimension:

Widht: 250 cm, Height: 100 cm, Depth: 60 cm.