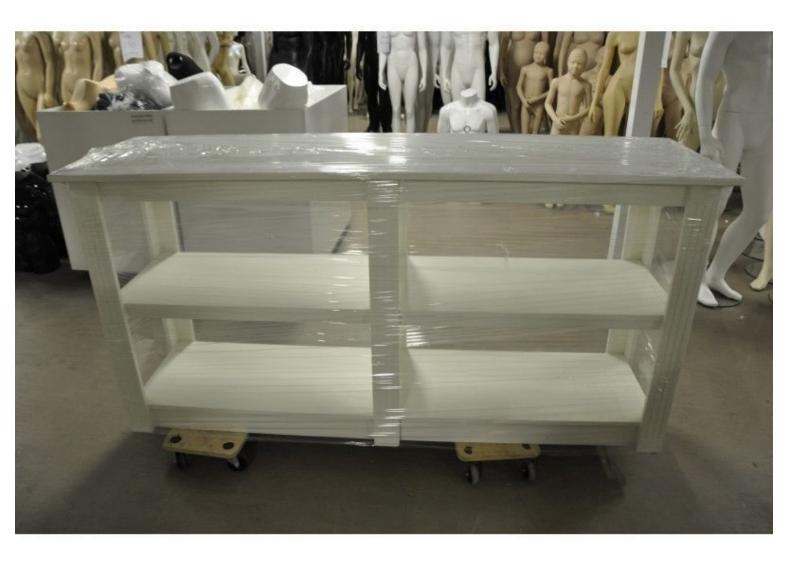

White counter table of 200 cm wide Tables - Photo n° 4

**Brand** Mannequins vitrine

Base Fitting

**Color** Blanc

**Ref** com-bla-tab-499

499

**Delivery schedule** 1-5 working days

**Category** Tables

**Type** Store furniture

# **DETAIL**

This pretty piece of furniture of arrangement will enable you to arrange your stores in a pratical way, while preserving the aesthetic aspect. Dimension:

Widht: 250 cm, Height: 100 cm, Depth: 60 cm.