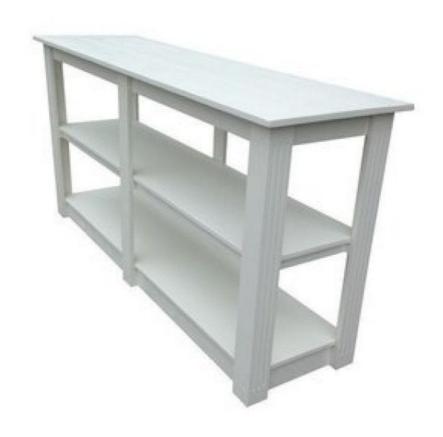

# White counter table of 200 cm wide 1 450.00 €EX VAT

# DETAIL

This pretty piece of furniture of arrangement will enable you to arrange your stores in a pratical way, while preserving the aesthetic aspect. Dimension:

Widht: 250 cm, Height: 100 cm, Depth: 60 cm.

### **DESCRIPTION**

White storage **unit** for **store and business.** This counter is composed of 2 floors, and has a surface on the top. It is usable for many contexts, you can store your folded clothes, your shoes or display your jewelry and other store accessories. The material is wood, it resists scratches and scuffs.