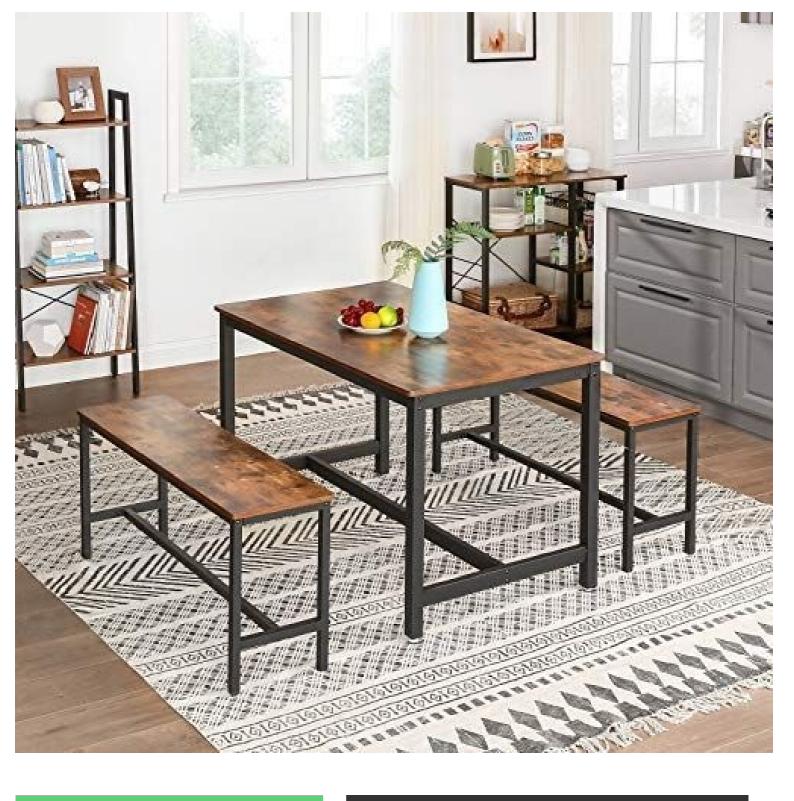

## Tables - Photo n° 2

Brand

Fitting

Category

**Delivery schedule** 

Color

Ref

Туре

ID

Base

Mobilier shopping

Bois tab-en-boi-3005 3005 3-4 weeks Tables Store furniture

### DETAIL

Its matt black metallic structure and its wooden top make this table a piece of furniture with very marked industrial style origins. It will fit both in a classic store or office, as well as combined with contemporary design in a more trendy loft decor.