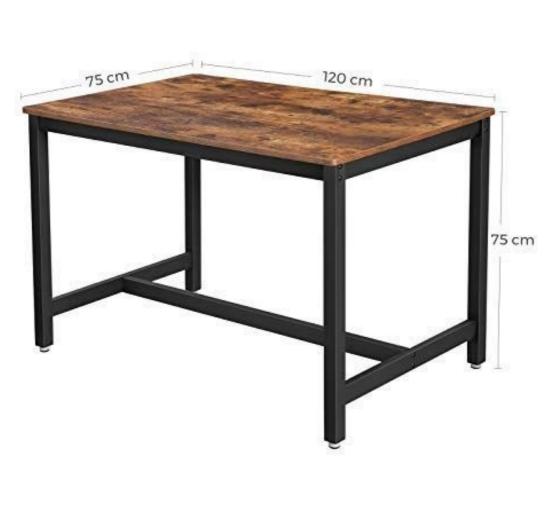

### DESCRIPTION

Wooden table industrial style with frame for your shop or your showroom. The large top at 120 x 75 cm offers spacious room. Specifications of this wooden table industrial style with frame

- Colour: Rustic Brown
- Material: Particleboard, Iron
- Product Size: 120 x 75 x 75 cm (L x W x H)
- Product Weight: 17.2 kg

Industrial style wooden table with metal frame

Brand Base Fitting Color Ref ID Delivery schedule Category Type