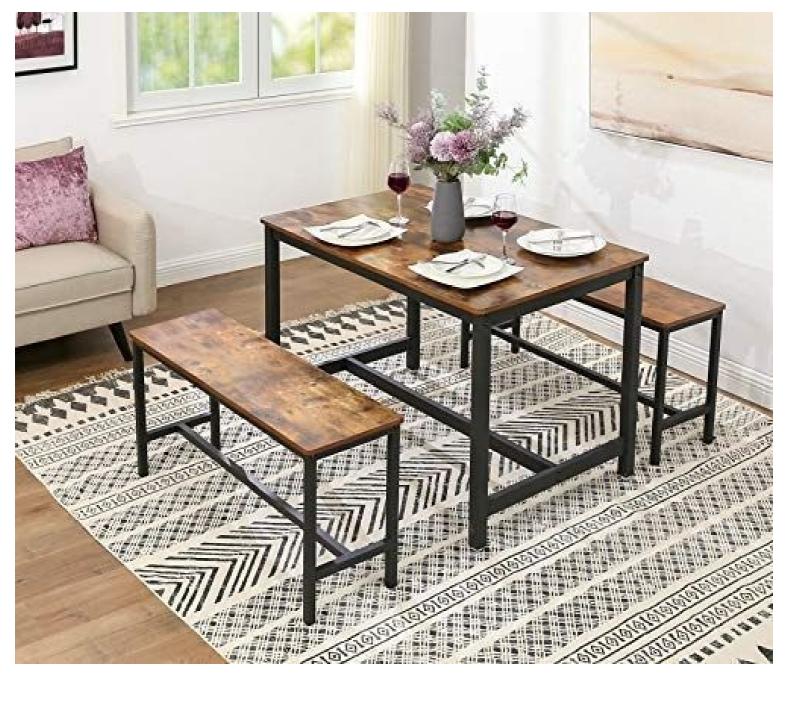

## DETAIL

Its matt black metallic structure and its wooden top make this table a piece of furniture with very marked industrial style origins. It will fit both in a classic store or office, as well as combined with contemporary design in a more trendy loft decor.

### DESCRIPTION

Wooden table industrial style with frame for your shop or your showroom. The large top at 120 x 75 cm offers spacious room. Specifications of this wooden table industrial style with frame

- Colour: Rustic Brown
- Material: Particleboard, Iron
- Product Size: 120 x 75 x 75 cm (L x W x H)
- Product Weight: 17.2 kg

Industrial style wooden table with metal frame

Brand Base Fitting Color Ref ID Delivery schedule Category Type