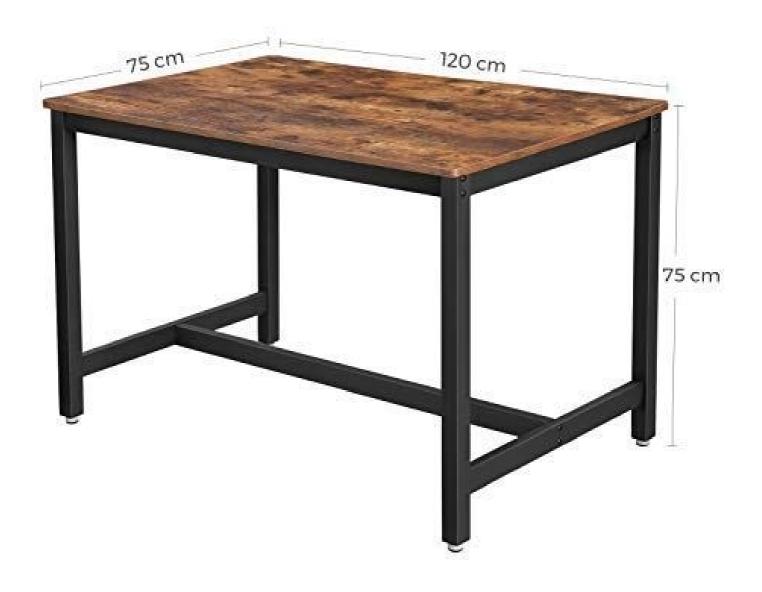

### DESCRIPTION

Wooden table industrial style with frame for your shop or your showroom. The large top at 120 x 75 cm offers spacious room. Specifications of this wooden table industrial style with frame

- Colour: Rustic Brown
- Material: Particleboard, Iron
- Product Size: 120 x 75 x 75 cm (L x W x H)
- Product Weight: 17.2 kg

Industrial style wooden table with metal frame

Brand Base Fitting Color Ref ID Delivery schedule Category Type