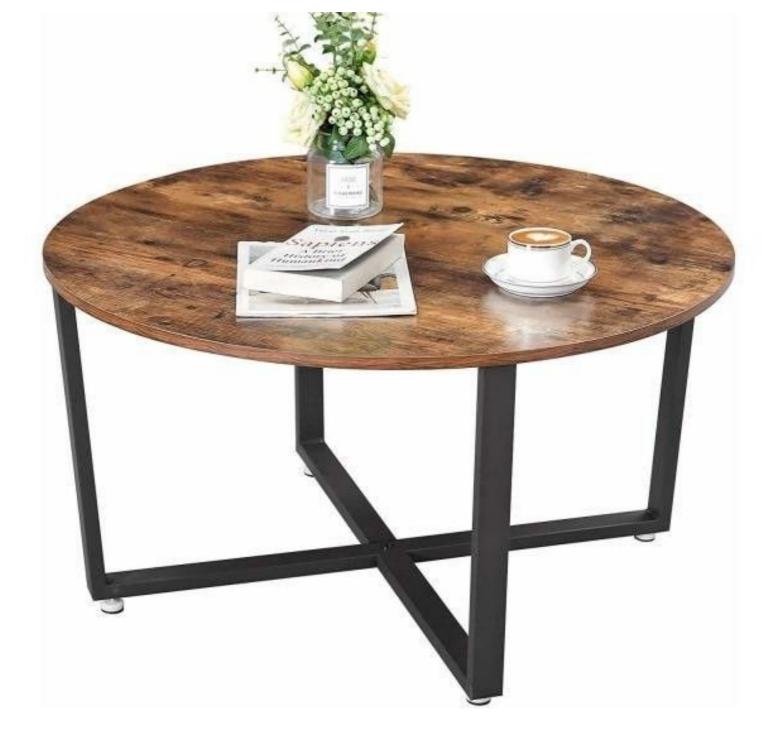

Max static load capacity : 100 kg
- Delivery :
- 1 x Coffee table
- 1 x mounting kit
- 1 x User manual (FR, DE, EN, ES, IT)

# Coffee table round with iron frame industrial design

# Tables - Photo n° 3

the second se



#### **FEATURES**

Brand Base Fitting Color Ref ID Delivery schedule Category Type Mobilier shopping

Bois tab-bas-ron-2980 2980 3-4 weeks Tables Store furniture

### DETAIL

Characteristics of this industrial style coffee table with wooden top.

- Color: Rustic brown, black
- Materials: Particle board, iron
- Dimensions: 88 x 88 x 47 cm (L x W x H)
- Weight: 8 kg
- Max static load capacity : 100 kg
- Delivery : - 1 x Coffee table
- 1 x mounting kit
- 1 x User manual (FR, DE, EN, ES, IT)

# Coffee table round with iron frame industrial design Tables - Photo $n^\circ$ 4





#### **FEATURES**

Brand Base Fitting Color Ref ID **Delivery schedule** Category Туре

Bois tab-bas-ron-2980 2980 3-4 weeks

Mobilier shopping

Tables Store furniture

# DETAIL

Characteristics of this industrial style coffee table with wooden top.

- Color: Rustic brown, black Materials: Particle board, iron
- Dimensions: 88 x 88 x 47 cm (L x W x H)
- Weight: 8 kg
- Max static load capacity : 100 kg
- Delivery :
- 1 x Coffee table
- 1 x mounting kit
- 1 x User manual (FR, DE, EN, ES, IT)