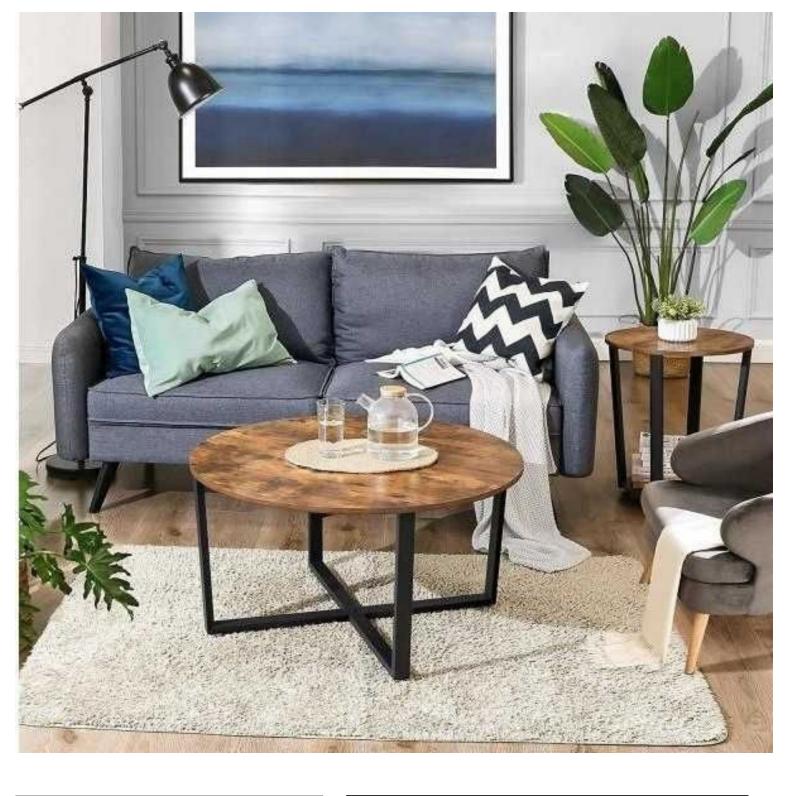

# Coffee table round with iron frame industrial design Tables - Photo $n^\circ$ 4

# DETAIL

Characteristics of this industrial style coffee table with wooden top.

- Color: Rustic brown, black Materials: Particle board, iron
- Dimensions: 88 x 88 x 47 cm (L x W x H)
- Weight: 8 kg
- Max static load capacity : 100 kg
- Delivery :
- 1 x Coffee table
- 1 x mounting kit
- 1 x User manual (FR, DE, EN, ES, IT)