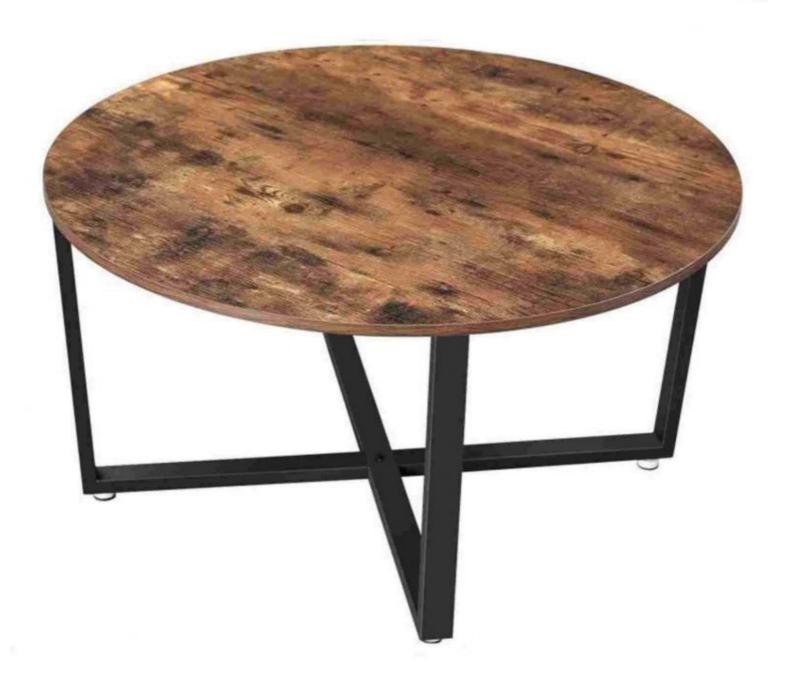

# Coffee table round with iron frame industrial design

Tables - Photo n° 2

#### DETAIL

Characteristics of this industrial style coffee table with wooden top.

- Color: Rustic brown, black
- Materials: Particle board, iron
- Dimensions: 88 x 88 x 47 cm (L x W x H)
- Weight: 8 kg
- Max static load capacity : 100 kg
- Delivery :
- 1 x Coffee table
- 1 x mounting kit
- 1 x User manual (FR, DE, EN, ES, IT)