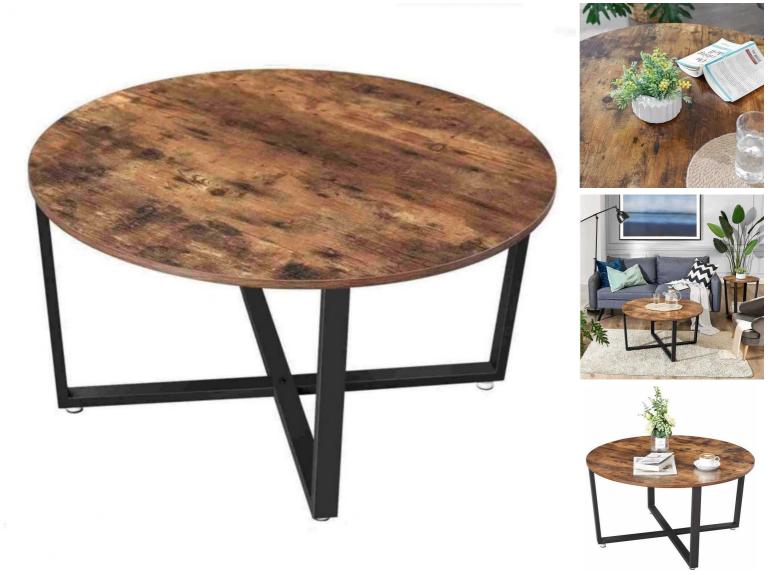

# Coffee table round with iron frame industrial design Tables 65.00 €Ex VAT

#### DETAIL

Characteristics of this industrial style coffee table with wooden top.

- Color: Rustic brown, black
- Materials: Particle board, iron
- Dimensions:  $88 \times 88 \times 47$  cm (L x W x H)
- Weight: 8 kg
- Max static load capacity : 100 kg
- Delivery :
- 1 x Coffee table
- 1 x mounting kit
- 1 x User manual (FR, DE, EN, ES, IT)

#### DESCRIPTION

This round coffee table with iron frame and industrial design is 88 x 88 x 47 cm large.

This table is perfect for your store or your showroom, easy to set and install

With crossed iron legs in matt black and a round table surface in wood look, this table brings charm and fresh wind into your store or you office.

Coffee table round with iron frame industrial design Tables - Photo n° 1