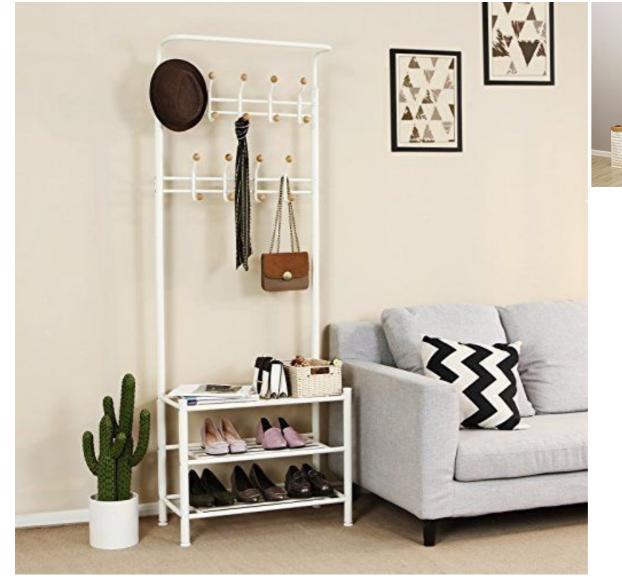

### DESCRIPTION

Entry furniture with coat door, and storage furniture for chuassures or bags.

**This designer piece of furniture** is ideal for storing your clothes and other accessories style handbag or hat. **The coat rack** has 3 steel shelves, and the furniture is 187 cm high, 68.8 cm wide and 33.2 cm deep. **The storage unit** can be used in a living room, in an entrance or a bedroom.

# Storage units - Photo n° 1