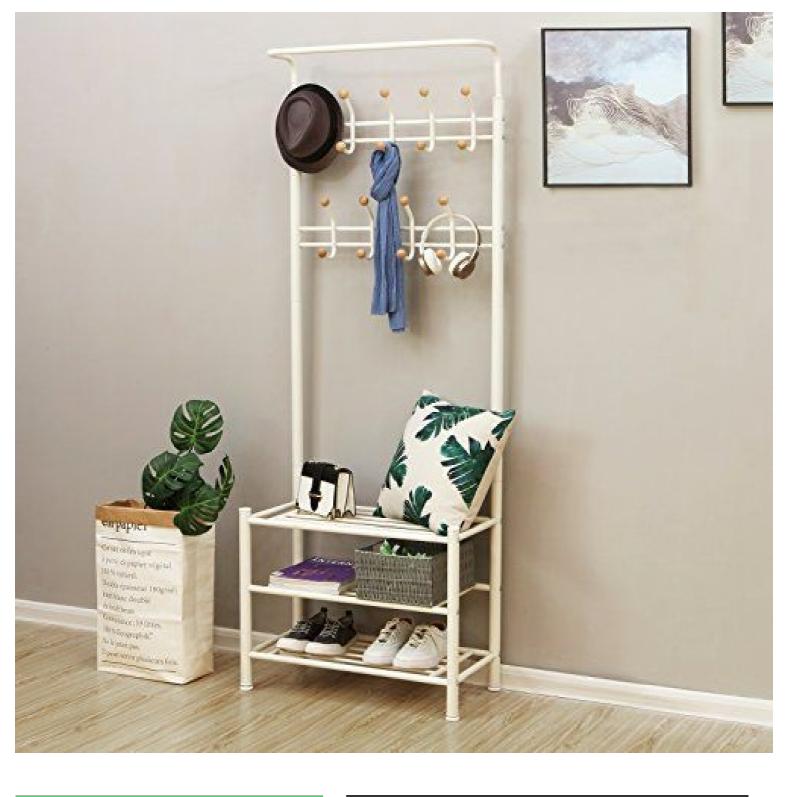

3-4 weeks Storage units Store furniture

Mobilier shopping

## DETAIL

### DESCRIPTION

Entry furniture with coat door, and storage furniture for chuassures or bags.

**This designer piece of furniture** is ideal for storing your clothes and other accessories style handbag or hat. **The coat rack** has 3 steel shelves, and the furniture is 187 cm high, 68.8 cm wide and 33.2 cm deep. **The storage unit** can be used in a living room, in an entrance or a bedroom.

# White steel coat holder with 3 shelves

# Storage units - Photo n° 1



#### **FEATURES**

Brand Base Fitting Color Ref ID Delivery schedule Category Type Mobilier shopping No fixing Blanc por-man-bla-3258 3258 3-4 weeks Storage units Store furniture

## DETAIL

White steel coat holder with 3 shelves Storage units - Photo n° 2



#### **FEATURES**

Brand Base Fitting Color Ref ID Delivery schedule Category Type

#### Mobilier shopping No fixing Blanc por-man-bla-3258 3258 3-4 weeks Storage units Store furniture

# White steel coat holder with 3 shelves Storage units - Photo n° 3

# DETAIL



## FEATURES

Brand Base Fitting Color Ref ID Delivery schedule Category Type

No fixing Blanc por-man-bla-3258 3258 3-4 weeks Storage units Store furniture

Mobilier shopping

# DETAIL