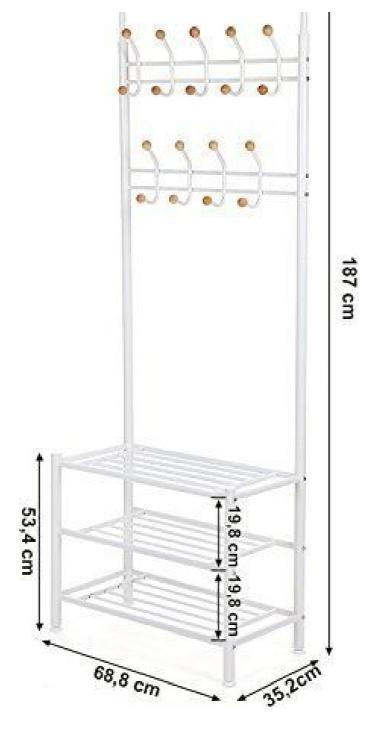

### DESCRIPTION

Entry furniture with coat door, and storage furniture for chuassures or bags.

**This designer piece of furniture** is ideal for storing your clothes and other accessories style handbag or hat. **The coat rack** has 3 steel shelves, and the furniture is 187 cm high, 68.8 cm wide and 33.2 cm deep. **The storage unit** can be used in a living room, in an entrance or a bedroom.