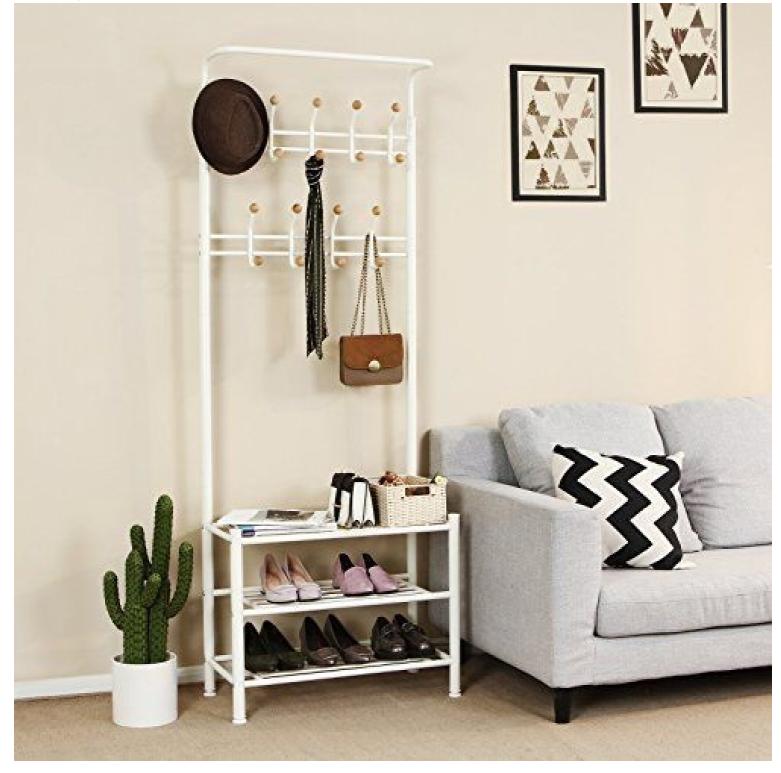

25

# White steel coat holder with 3 shelves 49.00 €Ex VAT Storage units





#### **FEATURES**

Brand Base Fitting Color Ref ID Delivery schedule Category Type

No fixing Blanc por-man-bla-3258 3258 3-4 weeks Storage units Store furniture

Mobilier shopping

## DETAIL

### DESCRIPTION

Entry furniture with coat door, and storage furniture for chuassures or bags.

**This designer piece of furniture** is ideal for storing your clothes and other accessories style handbag or hat. **The coat rack** has 3 steel shelves, and the furniture is 187 cm high, 68.8 cm wide and 33.2 cm deep. **The storage unit** can be used in a living room, in an entrance or a bedroom.

# White steel coat holder with 3 shelves

# Storage units - Photo n° 1



#### **FEATURES**

Brand Base Fitting Color Ref ID Delivery schedule Category Type Mobilier shopping No fixing Blanc por-man-bla-3258 3258 3-4 weeks Storage units Store furniture

## DETAIL

White steel coat holder with 3 shelves Storage units - Photo n° 2



#### **FEATURES**

Brand Base Fitting Color Ref ID Delivery schedule Category Type

#### Mobilier shopping No fixing Blanc por-man-bla-3258 3258 3-4 weeks Storage units Store furniture

# White steel coat holder with 3 shelves Storage units - Photo n° 3

# DETAIL



## FEATURES

Brand Base Fitting Color Ref ID Delivery schedule Category Type

No fixing Blanc por-man-bla-3258 3258 3-4 weeks Storage units Store furniture

Mobilier shopping

# DETAIL