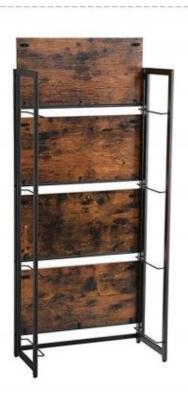

# Multifunctional storage shelf 4 levels

**Storage units - Photo n° 2** 

### **DETAIL**

Characteristics of this vintage shelves on 4 levels:

- Color: Vintage, Black
- Material: Particle board, Iron
- Dimensions: 60 x 30 x 93 cm (L x W x H)
- Weight: 11.2 kg
- Load capacity per level: 10 kg
- 1 x Storage shelf
- 1 x Bag of accessories
- 1 x Lot of anti-spill tape
- 1 x Instructions (FR, DE, EN, ES, IT)