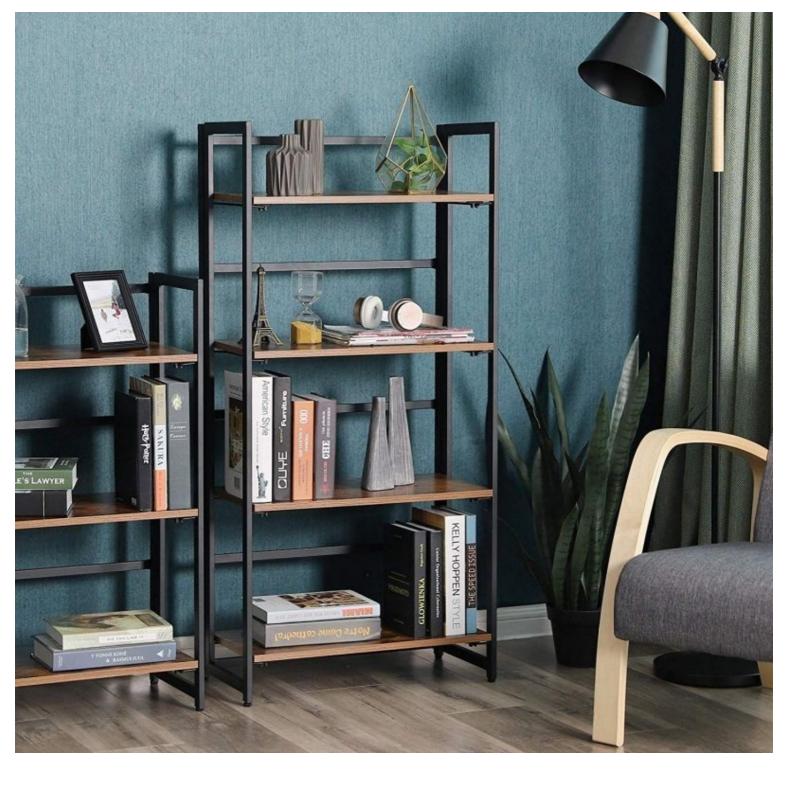

# Multifunctional storage shelf 4 levels

**Storage units - Photo n° 2** 

### **DETAIL**

Characteristics of this vintage shelves on 4 levels:

- Color: Vintage, Black
- Material: Particle board, Iron
- Dimensions: 60 x 30 x 93 cm (L x W x H)
- Weight: 11.2 kg
- Load capacity per level: 10 kg
- 1 x Storage shelf
- 1 x Bag of accessories
- 1 x Lot of anti-spill tape
- 1 x Instructions (FR, DE, EN, ES, IT)