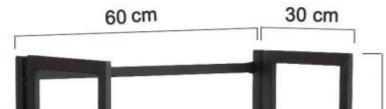

# Multifunctional storage shelf 4 levels

Storage units - Photo n° 4

125,5 cm

- Color: Vintage, Black
- Material: Particle board, Iron
- Dimensions:  $60 \times 30 \times 93 \text{ cm} (L \times W \times H)$
- Weight: 11.2 kg
- Load capacity per level: 10 kg
- 1 x Storage shelf
- 1 x Bag of accessories
- 1 x Lot of anti-spill tape
- 1 x Instructions (FR, DE, EN, ES, IT)