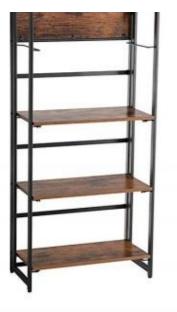

# Multifunctional storage shelf 4 levels

Storage units - Photo n° 4

125,5 cm

- Color: Vintage, Black
- Material: Particle board, Iron
- Dimensions:  $60 \times 30 \times 93 \text{ cm} (L \times W \times H)$
- Weight: 11.2 kg
- Load capacity per level: 10 kg
- 1 x Storage shelf
- 1 x Bag of accessories
- 1 x Lot of anti-spill tape
- 1 x Instructions (FR, DE, EN, ES, IT)