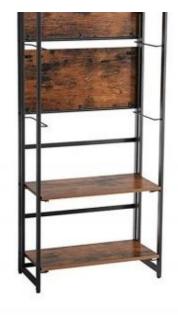

# Storage units - Photo n° 1

### **DETAIL**

Characteristics of this vintage shelves on 4 levels:

- Color: Vintage, Black
- Material: Particle board, Iron
- Dimensions: 60 x 30 x 93 cm (L x W x H)
- Weight: 11.2 kg
- Load capacity per level: 10 kg
- 1 x Storage shelf
- 1 x Bag of accessories
- 1 x Lot of anti-spill tape
- 1 x Instructions (FR, DE, EN, ES, IT)