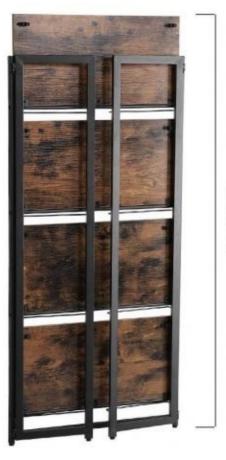

# Multifunctional storage shelf 4 levels

**Storage units - Photo n° 2** 

Cleverly folded storage shelf makes assembly easy; enlarge the folding frame, fix 3/4 wooden shelves; it only takes 15/20 minutes.

This multi-level shelf is made from high-strength particle board and a durable metal frame for years of use; 10 kg of load on each shelf allows you to display a large number of objects in your business or storage area.