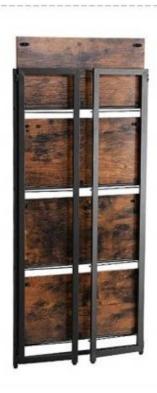

Multifunctional storage shelf 4 levels Storage units - Photo n° 3

### **DETAIL**

Characteristics of this vintage shelves on 4 levels:

- Color: Vintage, Black
- Material: Particle board, Iron
- Dimensions:  $60 \times 30 \times 93 \text{ cm} (L \times W \times H)$
- Weight: 11.2 kg
- Load capacity per level: 10 kg
- 1 x Storage shelf
- 1 x Bag of accessories
- 1 x Lot of anti-spill tape
- 1 x Instructions (FR, DE, EN, ES, IT)