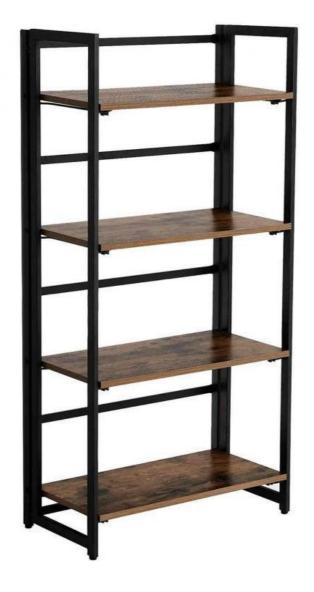

# Storage units - Photo n° 1

### **DETAIL**

Characteristics of this vintage shelves on 4 levels:

- Color: Vintage, Black
- Material: Particle board, Iron
- Dimensions: 60 x 30 x 93 cm (L x W x H)
- Weight: 11.2 kg
- Load capacity per level: 10 kg
- 1 x Storage shelf
- 1 x Bag of accessories
- 1 x Lot of anti-spill tape
- 1 x Instructions (FR, DE, EN, ES, IT)

### **DESCRIPTION**

Multifunctional storage shelf 4 levels vintage look. The classic style and the rigid iron for an industrial chic style combine to create a unique library for your office, store or showroom.

Cleverly folded storage shelf makes assembly easy; enlarge the folding frame, fix 3/4 wooden shelves; it only takes 15/20 minutes.

This multi-level shelf is made from high-strength particle board and a durable metal frame for years of use; 10 kg of load on each shelf allows you to display a large number of objects in your business or storage area.