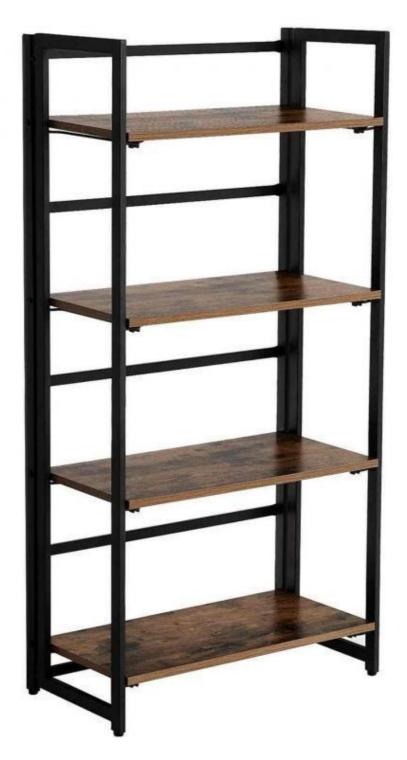

# Storage units - Photo n° 1

### **DETAIL**

Characteristics of this vintage shelves on 4 levels:

- Color: Vintage, Black
- Material: Particle board, Iron
- Dimensions: 60 x 30 x 93 cm (L x W x H)
- Weight: 11.2 kg
- Load capacity per level: 10 kg
- 1 x Storage shelf
- 1 x Bag of accessories
- 1 x Lot of anti-spill tape
- 1 x Instructions (FR, DE, EN, ES, IT)