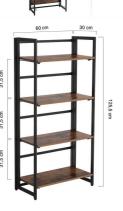

Multifunctional storage shelf 4 levels Storage units - Photo n° 3

### **DETAIL**

Characteristics of this vintage shelves on 4 levels:

- Color: Vintage, Black
- Material: Particle board, Iron
- Dimensions:  $60 \times 30 \times 93 \text{ cm} (L \times W \times H)$
- Weight: 11.2 kg
- Load capacity per level: 10 kg
- 1 x Storage shelf
- 1 x Bag of accessories
- 1 x Lot of anti-spill tape
- 1 x Instructions (FR, DE, EN, ES, IT)