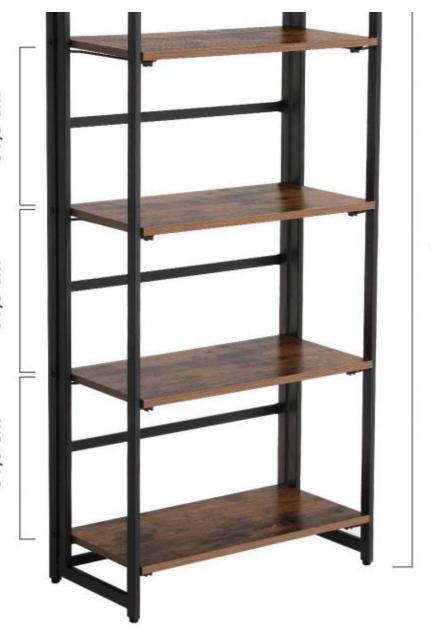

# Storage units - Photo n° 1

### **DETAIL**

Characteristics of this vintage shelves on 4 levels:

- Color: Vintage, Black
- Material: Particle board, Iron
- Dimensions: 60 x 30 x 93 cm (L x W x H)
- Weight: 11.2 kg
- Load capacity per level: 10 kg
- 1 x Storage shelf
- 1 x Bag of accessories
- 1 x Lot of anti-spill tape
- 1 x Instructions (FR, DE, EN, ES, IT)