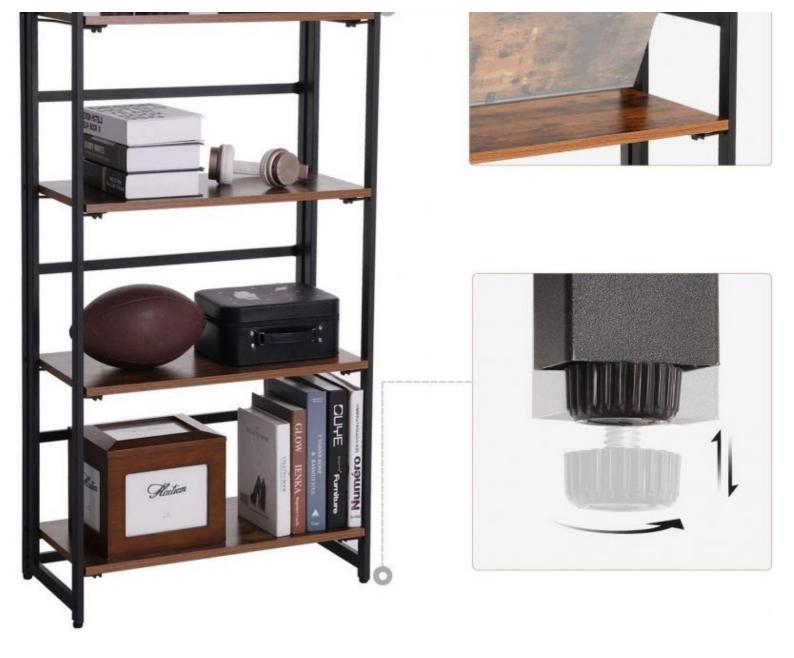

### **DETAIL**

Characteristics of this vintage shelves on 4 levels:

- Color: Vintage, Black
- Material: Particle board, Iron
- Dimensions: 60 x 30 x 93 cm (L x W x H)
- Weight: 11.2 kg
- Load capacity per level: 10 kg
- 1 x Storage shelf
- 1 x Bag of accessories
- 1 x Lot of anti-spill tape
- 1 x Instructions (FR, DE, EN, ES, IT)

Cleverly folded storage shelf makes assembly easy; enlarge the folding frame, fix 3/4 wooden shelves; it only takes 15/20 minutes.

This multi-level shelf is made from high-strength particle board and a durable metal frame for years of use; 10 kg of load on each shelf allows you to display a large number of objects in your business or storage area.