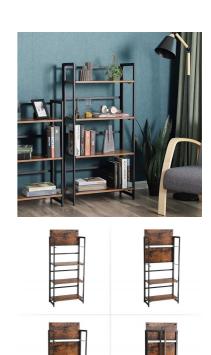

# Multifunctional storage shelf 4 levels

**Storage units - Photo n° 2** 

### **DETAIL**

Characteristics of this vintage shelves on 4 levels:

- Color: Vintage, Black
- Material: Particle board, Iron
- Dimensions: 60 x 30 x 93 cm (L x W x H)
- Weight: 11.2 kg
- Load capacity per level: 10 kg
- 1 x Storage shelf
- 1 x Bag of accessories
- 1 x Lot of anti-spill tape
- 1 x Instructions (FR, DE, EN, ES, IT)