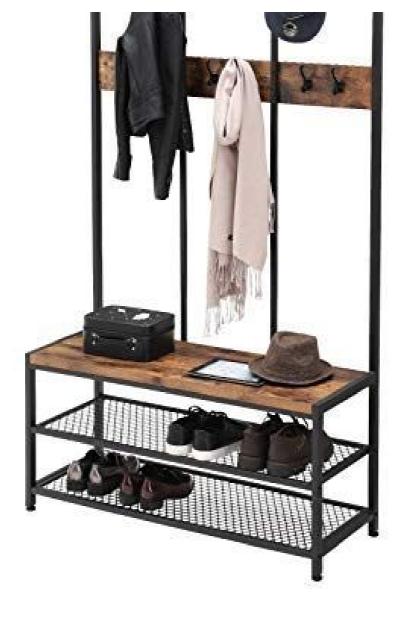

#### **DETAIL**

Rustic wooden coat holder and black iron frame, with shoe storage. This entry-hand cabinet is ideal for storing your clothes, including hanging them with 9 hooks, and 2 shoe storage shelves. The storage unit measures, 186 cm high, 100 cm wide and 40 cm deep.

### **DESCRIPTION**

**Rustic wooden and black iron entrance furniture,** with 2 rails and 2 shelves to store shoes. **This storage unit** is ideal for storing or storing your clothes, with 12 hooks. The coat holder adapts to all types of interiors, with its timeless color. **The furniture** is 186 cm high, 100 cm wide and 40 cm deep.