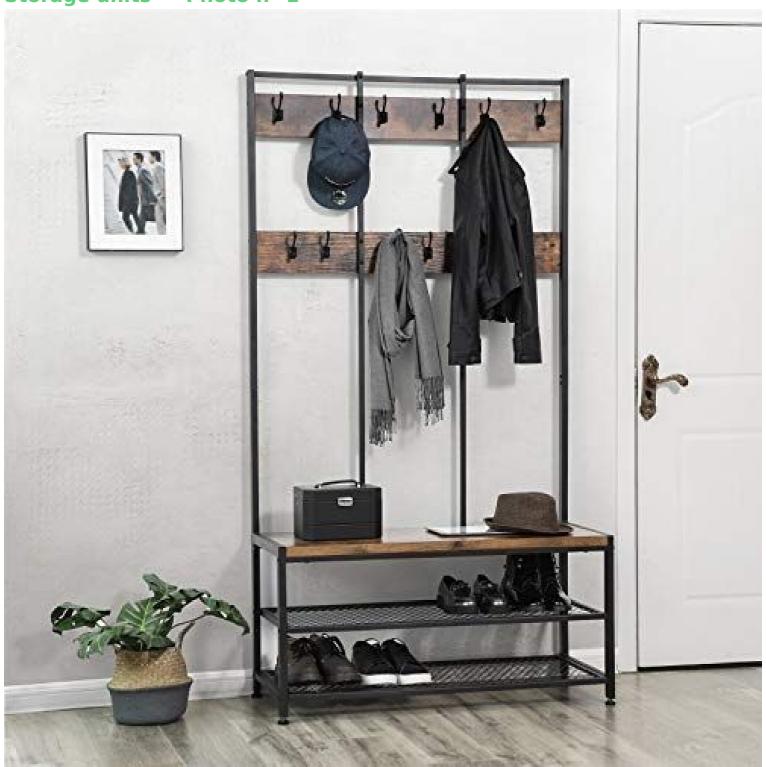

#### **DETAIL**

Rustic wooden coat holder and black iron frame, with shoe storage. This entry-hand cabinet is ideal for storing your clothes, including hanging them with 9 hooks, and 2 shoe storage shelves. The storage unit measures, 186 cm high, 100 cm wide and 40 cm deep.

### **DESCRIPTION**

**Rustic wooden and black iron entrance furniture,** with 2 rails and 2 shelves to store shoes. **This storage unit** is ideal for storing or storing your clothes, with 12 hooks. The coat holder adapts to all types of interiors, with its timeless color. **The furniture** is 186 cm high, 100 cm wide and 40 cm deep.

## Storage units - Photo n° 1