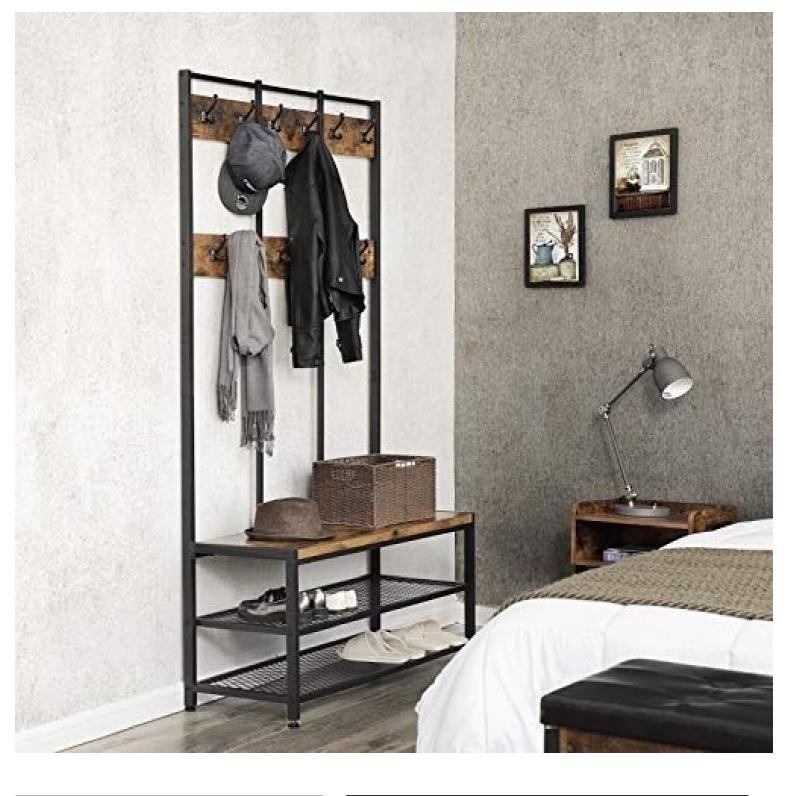

#### **DETAIL**

Rustic wooden coat holder and black iron frame, with shoe storage. This entry-hand cabinet is ideal for storing your clothes, including hanging them with 9 hooks, and 2 shoe storage shelves. The storage unit measures, 186 cm high, 100 cm wide and 40 cm deep.

### **DESCRIPTION**

**Rustic wooden and black iron entrance furniture,** with 2 rails and 2 shelves to store shoes. **This storage unit** is ideal for storing or storing your clothes, with 12 hooks. The coat holder adapts to all types of interiors, with its timeless color. **The furniture** is 186 cm high, 100 cm wide and 40 cm deep.