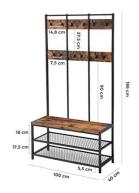

#### **DETAIL**

Rustic wooden coat holder and black iron frame, with shoe storage. This entry-hand cabinet is ideal for storing your clothes, including hanging them with 9 hooks, and 2 shoe storage shelves. The storage unit measures, 186 cm high, 100 cm wide and 40 cm deep.

### **DESCRIPTION**

**Rustic wooden and black iron entrance furniture,** with 2 rails and 2 shelves to store shoes. **This storage unit** is ideal for storing or storing your clothes, with 12 hooks. The coat holder adapts to all types of interiors, with its timeless color. **The furniture** is 186 cm high, 100 cm wide and 40 cm deep.