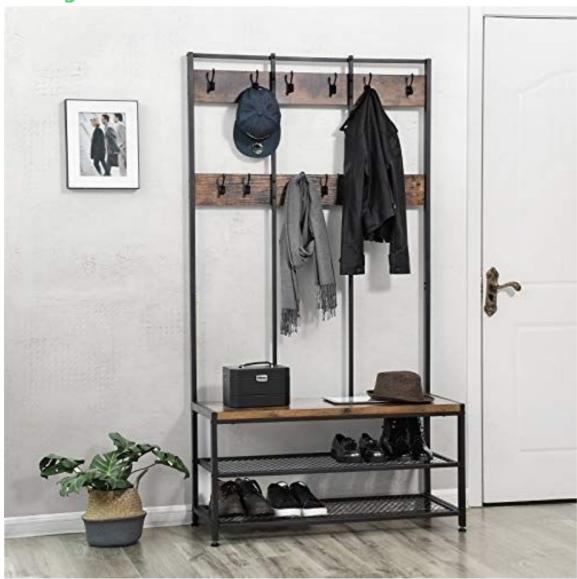

#### **DETAIL**

Rustic wooden coat holder and black iron frame, with shoe storage. This entry-hand cabinet is ideal for storing your clothes, including hanging them with 9 hooks, and 2 shoe storage shelves. The storage unit measures, 186 cm high, 100 cm wide and 40 cm deep.

### **DESCRIPTION**

**Rustic wooden and black iron entrance furniture,** with 2 rails and 2 shelves to store shoes. **This storage unit** is ideal for storing or storing your clothes, with 12 hooks. The coat holder adapts to all types of interiors, with its timeless color. **The furniture** is 186 cm high, 100 cm wide and 40 cm deep.