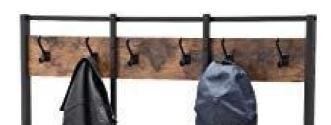

#### **DETAIL**

Rustic wooden coat holder and black iron frame, with shoe storage. This entry-hand cabinet is ideal for storing your clothes, including hanging them with 9 hooks, and 2 shoe storage shelves. The storage unit measures, 186 cm high, 100 cm wide and 40 cm deep.

### **DESCRIPTION**

**Rustic wooden and black iron entrance furniture,** with 2 rails and 2 shelves to store shoes. **This storage unit** is ideal for storing or storing your clothes, with 12 hooks. The coat holder adapts to all types of interiors, with its timeless color. **The furniture** is 186 cm high, 100 cm wide and 40 cm deep.