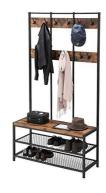

## **DETAIL**

Rustic wooden coat holder and black iron frame, with shoe storage. This entry-hand cabinet is ideal for storing your clothes, including hanging them with 9 hooks, and 2 shoe storage shelves. The storage unit measures, 186 cm high, 100 cm wide and 40 cm deep.