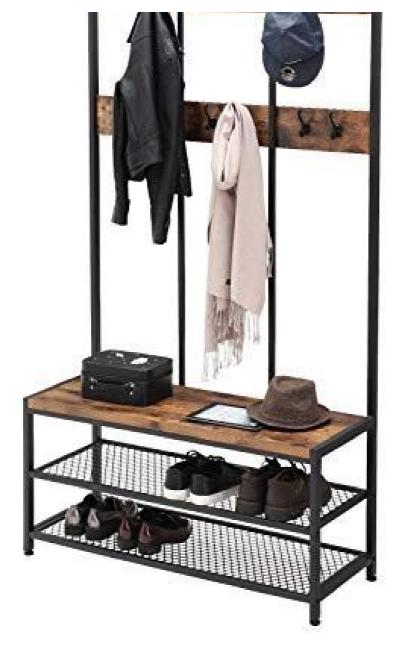

#### **DETAIL**

Rustic wooden coat holder and black iron frame, with shoe storage. This entry-hand cabinet is ideal for storing your clothes, including hanging them with 9 hooks, and 2 shoe storage shelves. The storage unit measures, 186 cm high, 100 cm wide and 40 cm deep.

### **DESCRIPTION**

**Rustic wooden and black iron entrance furniture,** with 2 rails and 2 shelves to store shoes. **This storage unit** is ideal for storing or storing your clothes, with 12 hooks. The coat holder adapts to all types of interiors, with its timeless color. **The furniture** is 186 cm high, 100 cm wide and 40 cm deep.