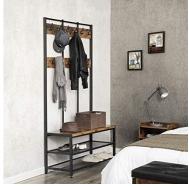

### **DETAIL**

Rustic wooden coat holder and black iron frame, with shoe storage. This entry-hand cabinet is ideal for storing your clothes, including hanging them with 9 hooks, and 2 shoe storage shelves. The storage unit measures, 186 cm high, 100 cm wide and 40 cm deep.

## **DETAIL**

Rustic wooden coat holder and black iron frame, with shoe storage. This entry-hand cabinet is ideal for storing your clothes, including hanging them with 9 hooks, and 2 shoe storage shelves. The storage unit measures, 186 cm high, 100 cm wide and 40 cm deep.