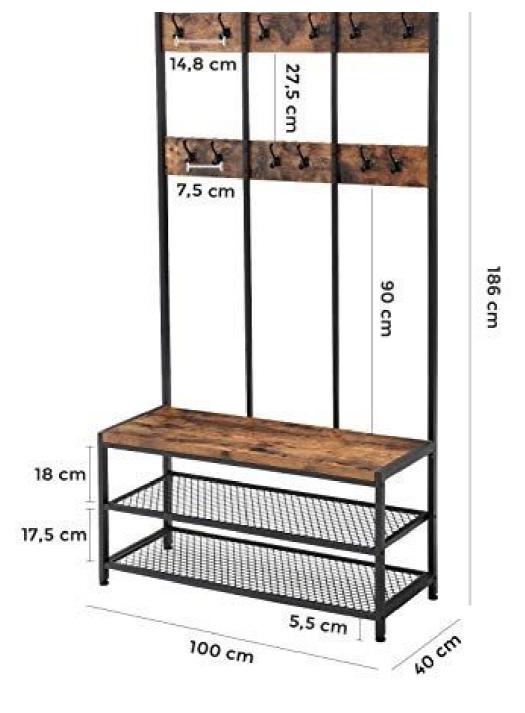

#### **DETAIL**

Rustic wooden coat holder and black iron frame, with shoe storage. This entry-hand cabinet is ideal for storing your clothes, including hanging them with 9 hooks, and 2 shoe storage shelves. The storage unit measures, 186 cm high, 100 cm wide and 40 cm deep.

### **DESCRIPTION**

**Rustic wooden and black iron entrance furniture,** with 2 rails and 2 shelves to store shoes. **This storage unit** is ideal for storing or storing your clothes, with 12 hooks. The coat holder adapts to all types of interiors, with its timeless color. **The furniture** is 186 cm high, 100 cm wide and 40 cm deep.