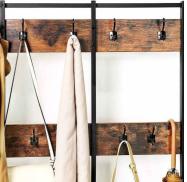

Package contents:

- 1 x coat rack
- 1 x accessory kit
- 1 x Instructions (EN, DE, FR, ES, IT)

Large coat rack with shoe bench Storage units - Photo n° 3

**Brand** Mobilier shopping

Base Fitting No fixing

ColorBoisRefgra-por-man-2931