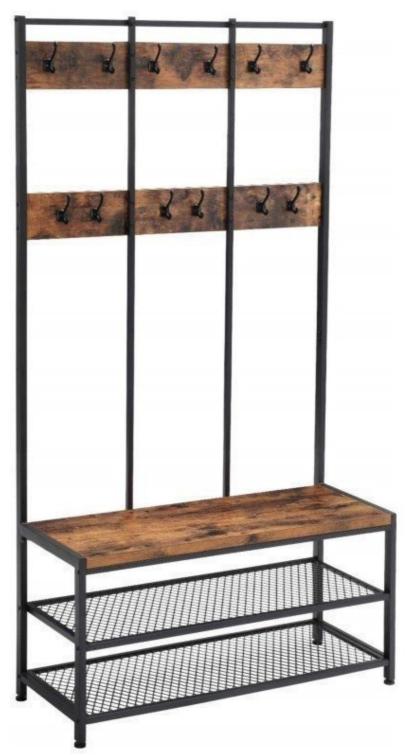

## **DESCRIPTION**

Large coat rack with shoe bench, shoe rack, rigid iron frame.

2931

The **industrial style** thanks to the black iron frame and the rustic wooden panels are an original mixture. This industrial style coat rack embellishes your store, showroom or office.

Composed of 12 hooks in 2 rows (max static load per hook: 2 kg) and 2 lattice shelves for shoes, ultra-resistant bench (thickness of the shelf: 30 mm) which makes a place to sit while you put your shoes

#### **DETAIL**

Characteristics of this Large coat rack with shoe bench:

- Color: Rustic Brown and black
- Material: Particle board, iron frame
- Product size: 100 x 40 x 184 cm (L x W x H)
- Bench size: 96 x 37 cm (L x W)
- Product weight: 17 kg
- Max. Bench load capacity: 100 kg