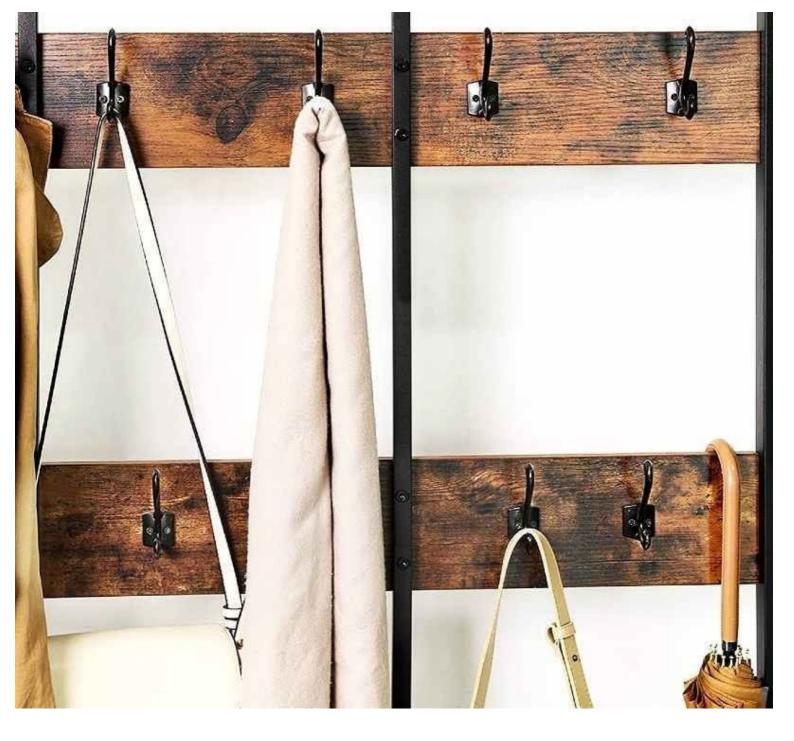

Composed of 12 hooks in 2 rows (max static load per hook: 2 kg) and 2 lattice shelves for shoes, ultra-resistant bench (thickness of the shelf: 30 mm) which makes a place to sit while you put your shoes