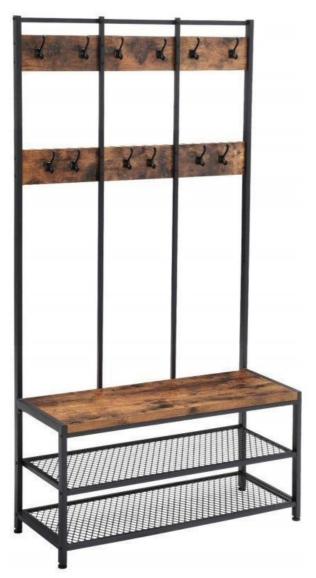

## **DESCRIPTION**

Large coat rack with shoe bench, shoe rack, rigid iron frame.

2931

The **industrial style** thanks to the black iron frame and the rustic wooden panels are an original mixture. This industrial style coat rack embellishes your store, showroom or office.

Composed of 12 hooks in 2 rows (max static load per hook: 2 kg) and 2 lattice shelves for shoes, ultra-resistant bench (thickness of the shelf: 30 mm) which makes a place to sit while you put your shoes

#### **DETAIL**

Characteristics of this Large coat rack with shoe bench:

- Color: Rustic Brown and black
- Material: Particle board, iron frame
- Product size: 100 x 40 x 184 cm (L x W x H)
- Bench size: 96 x 37 cm (L x W)
- Product weight: 17 kg
- Max. Bench load capacity: 100 kg