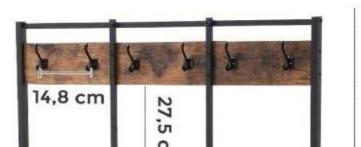

#### **DETAIL**

Characteristics of this Large coat rack with shoe bench:

- Color: Rustic Brown and black
- Material: Particle board, iron frame
- Product size: 100 x 40 x 184 cm (L x W x H)
- Bench size: 96 x 37 cm (L x W)
- Product weight: 17 kg
- Max. Bench load capacity: 100 kg

Composed of 12 hooks in 2 rows (max static load per hook: 2 kg) and 2 lattice shelves for shoes, ultra-resistant bench (thickness of the shelf: 30 mm) which makes a place to sit while you put your shoes

### **DETAIL**

Characteristics of this Large coat rack with shoe bench:

- Color: Rustic Brown and black
- Material: Particle board, iron frame
- Product size:  $100 \times 40 \times 184 \text{ cm} (L \times W \times H)$
- Bench size: 96 x 37 cm (L x W)
- Product weight: 17 kg
- Max. Bench load capacity: 100 kg

# DETAIL

Characteristics of this Large coat rack with shoe bench:

- Color: Rustic Brown and black
- Material: Particle board, iron frame
- Product size: 100 x 40 x 184 cm (L x W x H)
- Bench size: 96 x 37 cm (L x W)
- Product weight: 17 kg
- Max. Bench load capacity: 100 kg

#### **DETAIL**

Characteristics of this Large coat rack with shoe bench:

- Color: Rustic Brown and black
- Material: Particle board, iron frame
- Product size:  $100 \times 40 \times 184 \text{ cm} (L \times W \times H)$
- Bench size: 96 x 37 cm (L x W)
- Product weight: 17 kg
- Max. Bench load capacity: 100 kg

## **DETAIL**

Characteristics of this Large coat rack with shoe bench:

- Color: Rustic Brown and black
- Material: Particle board, iron frame
- Product size:  $100 \times 40 \times 184 \text{ cm (L x W x H)}$
- Bench size: 96 x 37 cm (L x W)
- Product weight: 17 kg
- Max. Bench load capacity: 100 kg

# **DETAIL**

Characteristics of this Large coat rack with shoe bench:

- Color: Rustic Brown and black
- Material: Particle board, iron frame
- Product size:  $100 \times 40 \times 184 \text{ cm (L x W x H)}$
- Bench size: 96 x 37 cm (L x W)
- Product weight: 17 kg
- Max. Bench load capacity: 100 kg