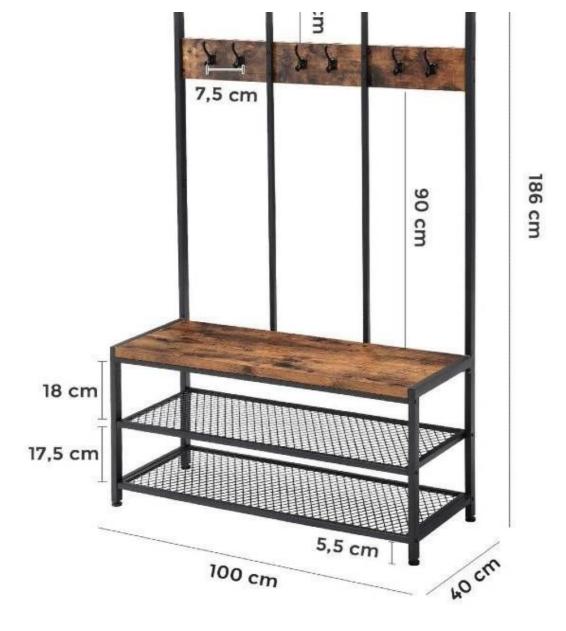

#### **DETAIL**

Characteristics of this Large coat rack with shoe bench:

- Color: Rustic Brown and black
- Material: Particle board, iron frame
- Product size: 100 x 40 x 184 cm (L x W x H)
- Bench size: 96 x 37 cm (L x W)
- Product weight: 17 kg
- Max. Bench load capacity: 100 kg

Composed of 12 hooks in 2 rows (max static load per hook: 2 kg) and 2 lattice shelves for shoes, ultra-resistant bench (thickness of the shelf: 30 mm) which makes a place to sit while you put your shoes

### **DETAIL**

Characteristics of this Large coat rack with shoe bench:

- Color: Rustic Brown and black
- Material: Particle board, iron frame
- Product size:  $100 \times 40 \times 184 \text{ cm} (L \times W \times H)$
- Bench size: 96 x 37 cm (L x W)
- Product weight: 17 kg
- Max. Bench load capacity: 100 kg

# DETAIL

Characteristics of this Large coat rack with shoe bench:

- Color: Rustic Brown and black
- Material: Particle board, iron frame
- Product size: 100 x 40 x 184 cm (L x W x H)
- Bench size: 96 x 37 cm (L x W)
- Product weight: 17 kg
- Max. Bench load capacity: 100 kg

#### **DETAIL**

Characteristics of this Large coat rack with shoe bench:

- Color: Rustic Brown and black
- Material: Particle board, iron frame
- Product size:  $100 \times 40 \times 184 \text{ cm} (L \times W \times H)$
- Bench size: 96 x 37 cm (L x W)
- Product weight: 17 kg
- Max. Bench load capacity: 100 kg

## **DETAIL**

Characteristics of this Large coat rack with shoe bench:

- Color: Rustic Brown and black
- Material: Particle board, iron frame
- Product size:  $100 \times 40 \times 184 \text{ cm (L x W x H)}$
- Bench size: 96 x 37 cm (L x W)
- Product weight: 17 kg
- Max. Bench load capacity: 100 kg

# **DETAIL**

Characteristics of this Large coat rack with shoe bench:

- Color: Rustic Brown and black
- Material: Particle board, iron frame
- Product size:  $100 \times 40 \times 184 \text{ cm (L x W x H)}$
- Bench size: 96 x 37 cm (L x W)
- Product weight: 17 kg
- Max. Bench load capacity: 100 kg