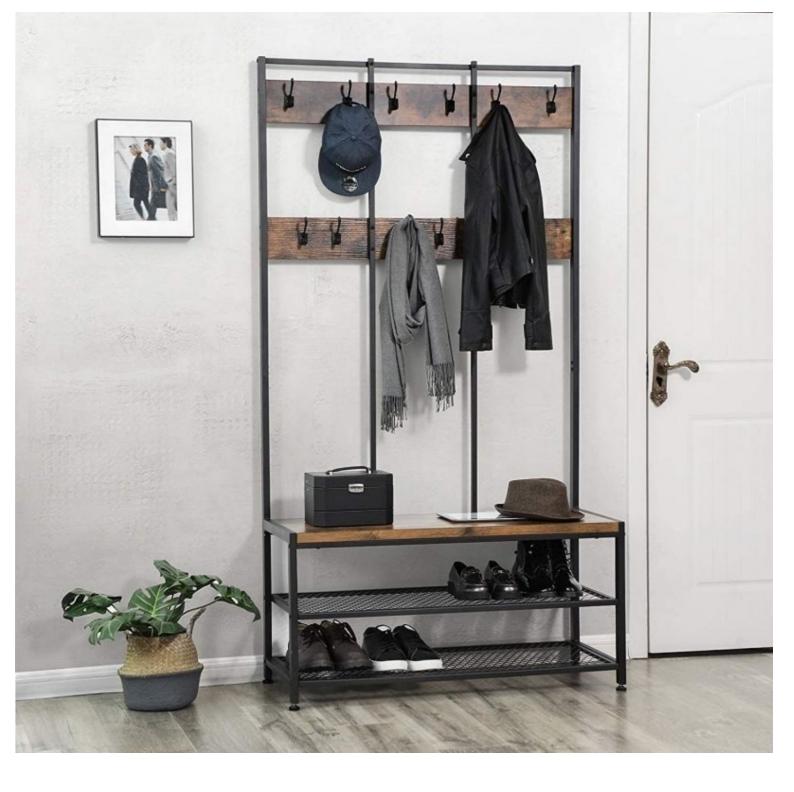

## **DESCRIPTION**

Large coat rack with shoe bench, shoe rack, rigid iron frame.

2931

The **industrial style** thanks to the black iron frame and the rustic wooden panels are an original mixture. This industrial style coat rack embellishes your store, showroom or office.

Composed of 12 hooks in 2 rows (max static load per hook: 2 kg) and 2 lattice shelves for shoes, ultra-resistant bench (thickness of the shelf: 30 mm) which makes a place to sit while you put your shoes