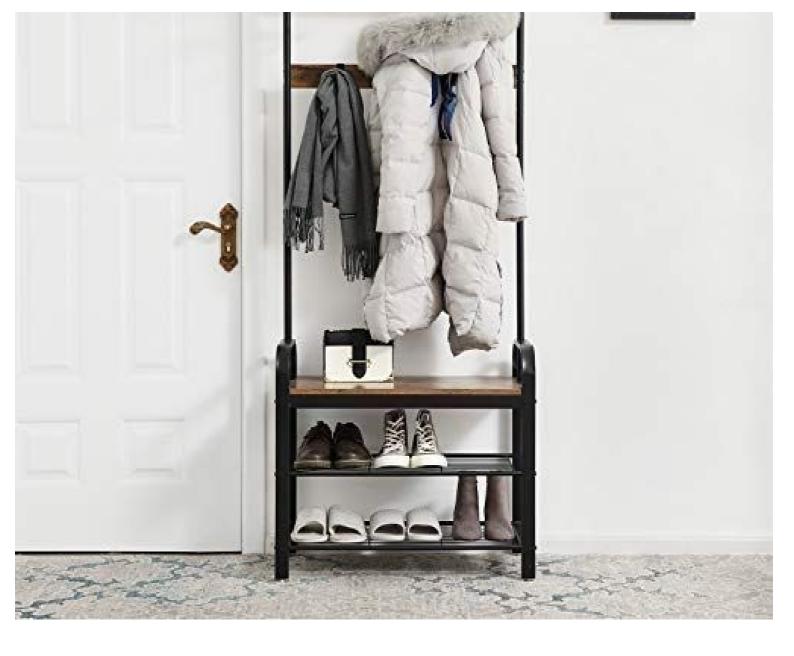

# Hall rack 53.00 €Ex VAT

### DETAIL

The coat rack, an entrance cabinet with its industrial style, adapts to any type of interior. This landscaping furniture is of superior quality, delivery and fast and easy fitting. Mannequins Shopping offers decorative furniture, such as racks, shelves, desks, and lighting to decorate your interiors, in modern and timeless style.

#### DESCRIPTION

**Coat rack, vestiary, entrance furniture**, with removable hooks, bench and shoe shelf. **The entrance furniture** is functional and design, it is also multifunction since it allows to hang garments with its 9 hooks, it also allows to store the shoes with the shoe shelf, and with its bench, it allows to put on quickly.

**The frame** is black metal and the boards of rustic brown wooden shelves. **The coat rack**, can carry a maximum weight of 80 kilos, and measures 72 x 33,7 x 183 cm.