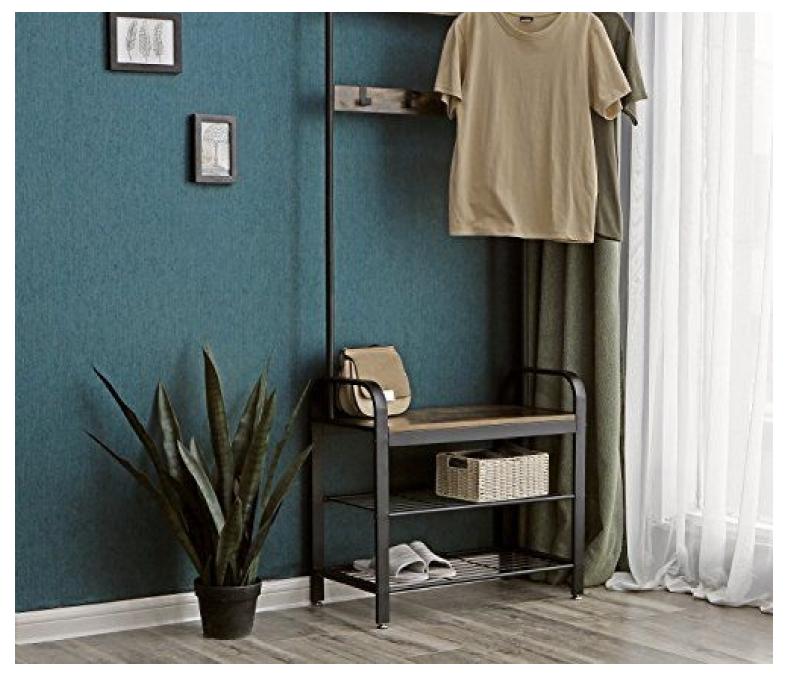

### DETAIL

The coat rack, an entrance cabinet with its industrial style, adapts to any type of interior. This landscaping furniture is of superior quality, delivery and fast and easy fitting. Mannequins Shopping offers decorative furniture, such as racks, shelves, desks, and lighting to decorate your interiors, in modern and timeless style.

#### DESCRIPTION

**Coat rack, vestiary, entrance furniture**, with removable hooks, bench and shoe shelf. **The entrance furniture** is functional and design, it is also multifunction since it allows to hang garments with its 9 hooks, it also allows to store the shoes with the shoe shelf, and with its bench, it allows to put on quickly.