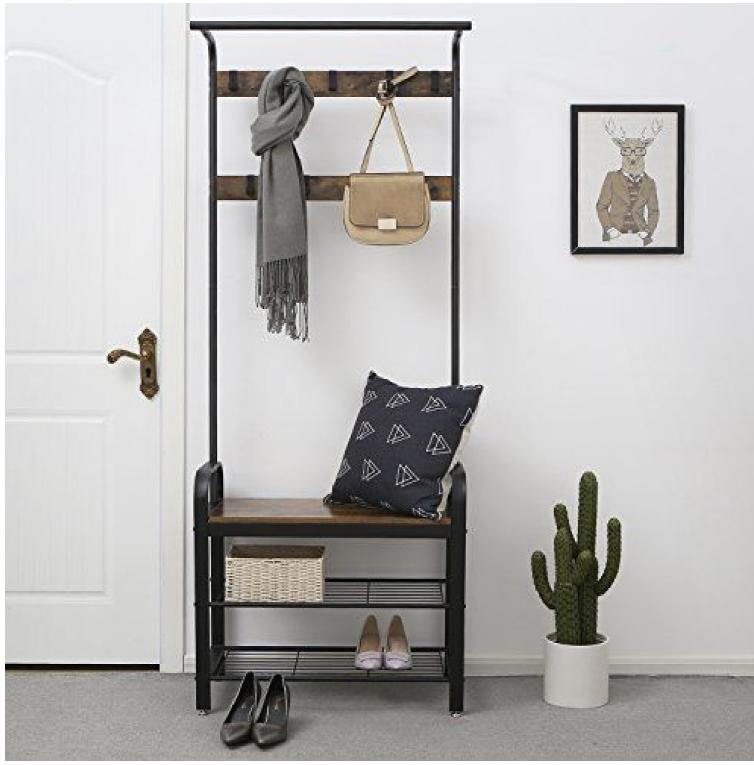

### DETAIL

The coat rack, an entrance cabinet with its industrial style, adapts to any type of interior. This landscaping furniture is of superior quality, delivery and fast and easy fitting. Mannequins Shopping offers decorative furniture, such as racks, shelves, desks, and lighting to decorate your interiors, in modern and timeless style.

#### DESCRIPTION

**Coat rack, vestiary, entrance furniture**, with removable hooks, bench and shoe shelf. **The entrance furniture** is functional and design, it is also multifunction since it allows to hang garments with its 9 hooks, it also allows to store the shoes with the shoe shelf, and with its bench, it allows to put on quickly.

**The frame** is black metal and the boards of rustic brown wooden shelves. **The coat rack**, can carry a maximum weight of 80 kilos, and measures 72 x 33,7 x 183 cm.