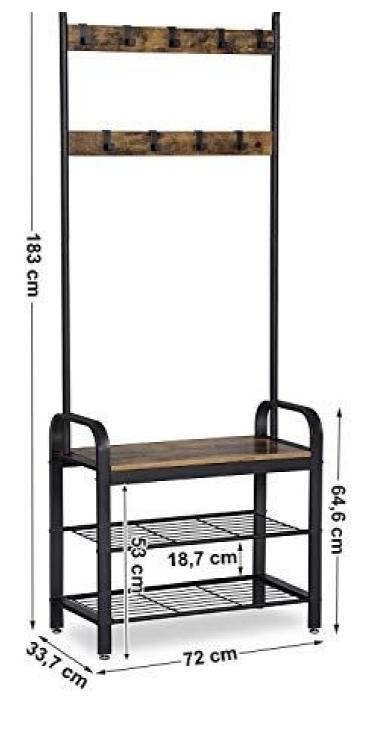

#### DESCRIPTION

**Coat rack, vestiary, entrance furniture**, with removable hooks, bench and shoe shelf. **The entrance furniture** is functional and design, it is also multifunction since it allows to hang garments with its 9 hooks, it also allows to store the shoes with the shoe shelf, and with its bench, it allows to put on quickly.

**The frame** is black metal and the boards of rustic brown wooden shelves. **The coat rack**, can carry a maximum weight of 80 kilos, and measures 72 x 33,7 x 183 cm.