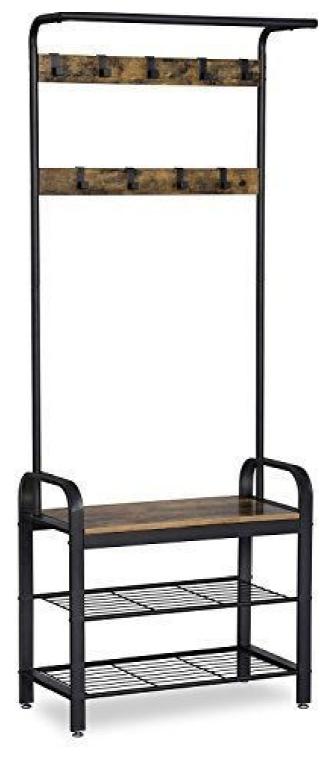

#### DESCRIPTION

**Coat rack, vestiary, entrance furniture**, with removable hooks, bench and shoe shelf. **The entrance furniture** is functional and design, it is also multifunction since it allows to hang garments with its 9 hooks, it also allows to store the shoes with the shoe shelf, and with its bench, it allows to put on quickly.

**The frame** is black metal and the boards of rustic brown wooden shelves. **The coat rack**, can carry a maximum weight of 80 kilos, and measures 72 x 33,7 x 183 cm.