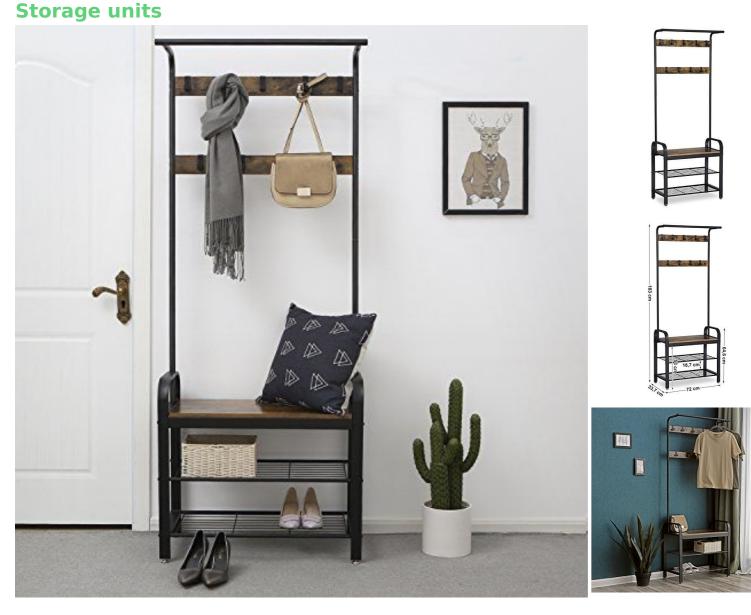

### DETAIL

The coat rack, an entrance cabinet with its industrial style, adapts to any type of interior. This landscaping furniture is of superior quality, delivery and fast and easy fitting. Mannequins Shopping offers decorative furniture, such as racks, shelves, desks, and lighting to decorate your interiors, in modern and timeless style.

#### DESCRIPTION

**Coat rack, vestiary, entrance furniture**, with removable hooks, bench and shoe shelf. **The entrance furniture** is functional and design, it is also multifunction since it allows to hang garments with its 9 hooks, it also allows to store the shoes with the shoe shelf, and with its bench, it allows to put on quickly.

**The frame** is black metal and the boards of rustic brown wooden shelves. **The coat rack**, can carry a maximum weight of 80 kilos, and measures 72 x 33,7 x 183 cm.