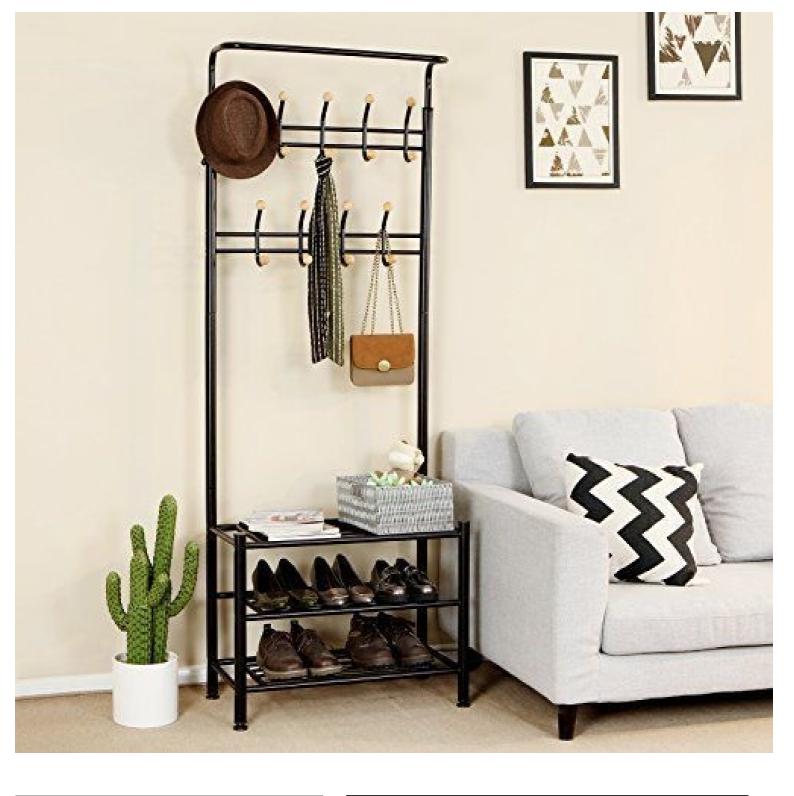

Entry furniture - black metal coat door Storage units - Photo n° 3

# DETAIL

Black steel entrance furniture, with hooks to hang clothes and storage for shoes. The coat rack fits all types of interiors and measures 187 cm in height, 68.8 cm in width and 35.2 cm in depth.