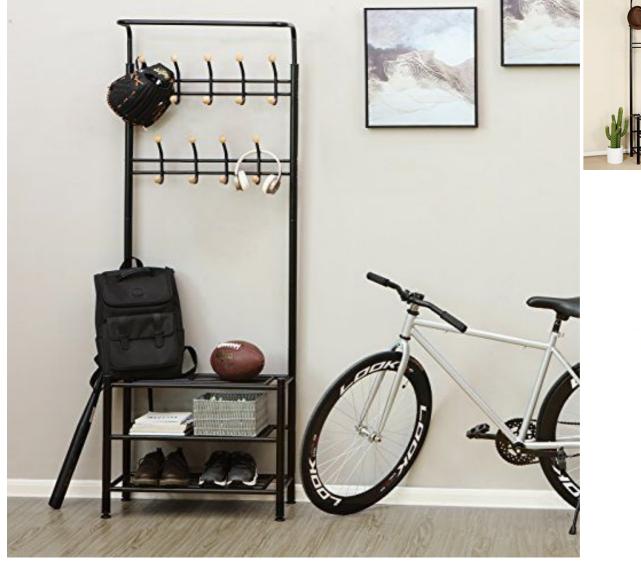

# Storage units - Photo n° 1

# DETAIL

Black steel entrance furniture, with hooks to hang clothes and storage for shoes. The coat rack fits all types of interiors and measures 187 cm in height, 68.8 cm in width and 35.2 cm in depth.

## DESCRIPTION

Black steel coat holder, with 3 storage shelves.

**This entrance cabinet** is ideal for hanging your clothes with its hooks, but also for storing your shoes with storage shelves. **This storage unit** can also be used as a bench, it can be located in the entrance or in a room. **The coat rack** is 187 cm high, 68.8 cm wide and 35.2 cm deep.