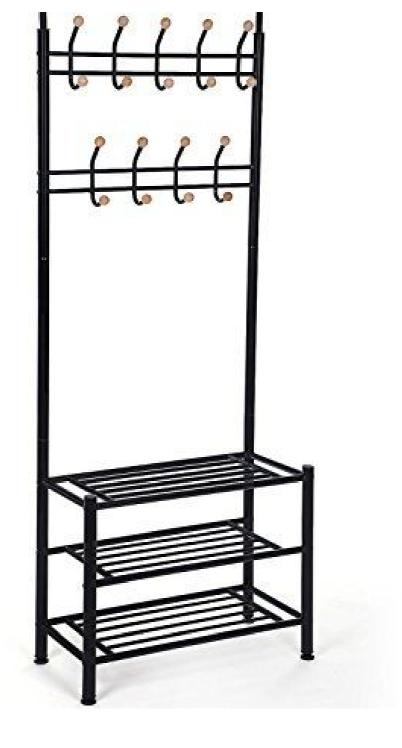

# DETAIL

Black steel entrance furniture, with hooks to hang clothes and storage for shoes. The coat rack fits all types of interiors and measures 187 cm in height, 68.8 cm in width and 35.2 cm in depth.

## DESCRIPTION

Black steel coat holder, with 3 storage shelves.

**This entrance cabinet** is ideal for hanging your clothes with its hooks, but also for storing your shoes with storage shelves. **This storage unit** can also be used as a bench, it can be located in the entrance or in a room. **The coat rack** is 187 cm high, 68.8 cm wide and 35.2 cm deep.