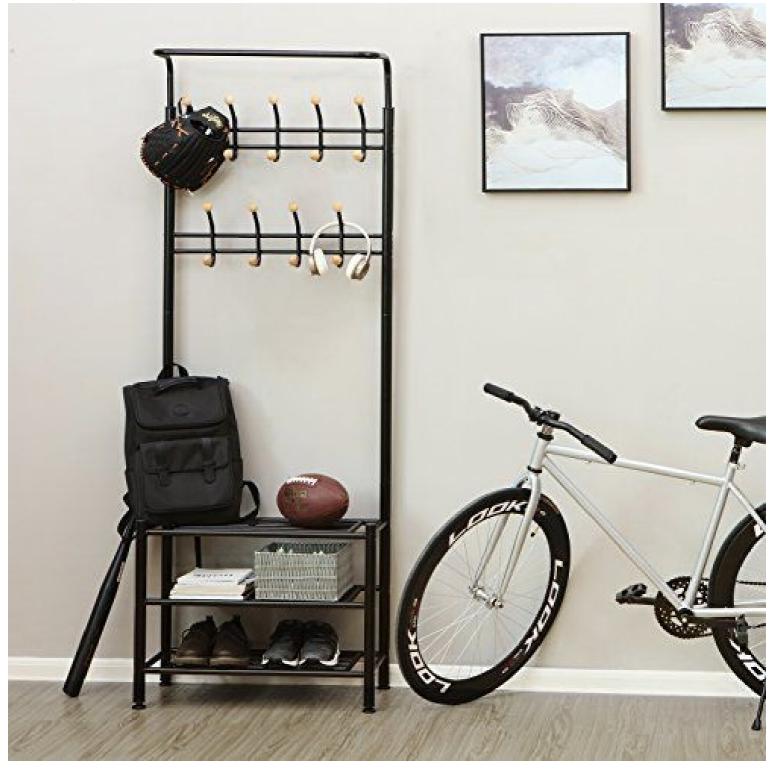

1 . Y

Entry furniture - black metal coat door Storage units - Photo n° 2

## DETAIL

Black steel entrance furniture, with hooks to hang clothes and storage for shoes. The coat rack fits all types of interiors and measures 187 cm in height, 68.8 cm in width and 35.2 cm in depth.