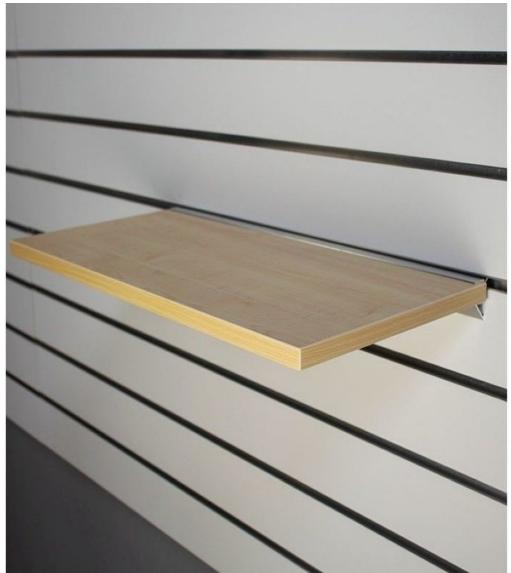

# Wooden shelf 60 x 30 cm 21.18 €Ex VAT

### **DESCRIPTION**

Wooden MDF shelf. 60x30cm The slatwall shelf is an accessory that is attached to the slatwall. The slatwall shelf is 60 cm long and 30 cm deep. These shelves are supplied without inserts or metal brackets allowing them to be fixed on the grooved panels.

# Slatwall and fittings - Photo n° 1