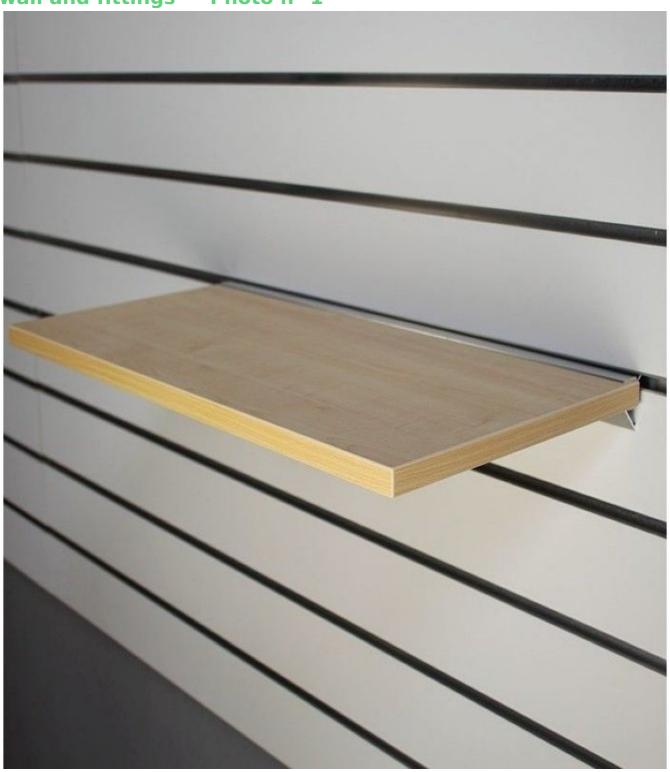

# Slatwall and fittings - Photo n° 1

## **DETAIL**

Shelf for grooved panel. Mannequins Shopping offers you a selection of furniture for your shops. Among our display furniture, you will find our slatwall and grooved panels.

Wooden shelf 60 x 30 cm