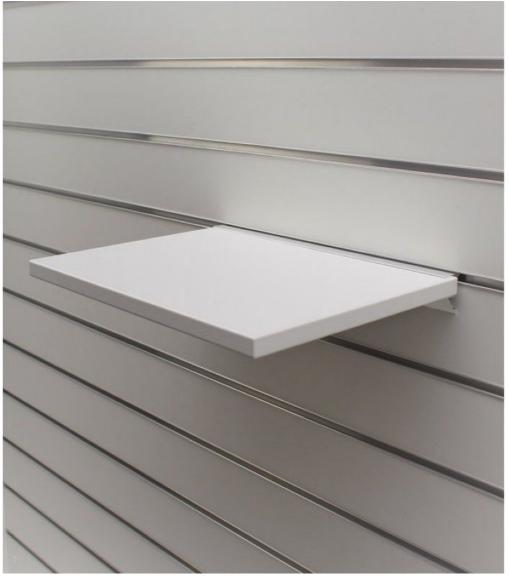

# White shelf for grooved panel 40x30cm 14.10 €Ex VAT Slatwall and fittings

# DESCRIPTION

Shelves MDF white, for grooved panel. The shelf for slatwall is ideal for displaying your various articles in shops. The shelf is fixed directly on the slatwall or grooved panel, it is 40 cm wide and 30 cm deep and is 2 mm thick. **These shelves are supplied without inserts or metal brackets allowing them to be fixed on the grooved panels.** 

# Slatwall and fittings - Photo n° 1