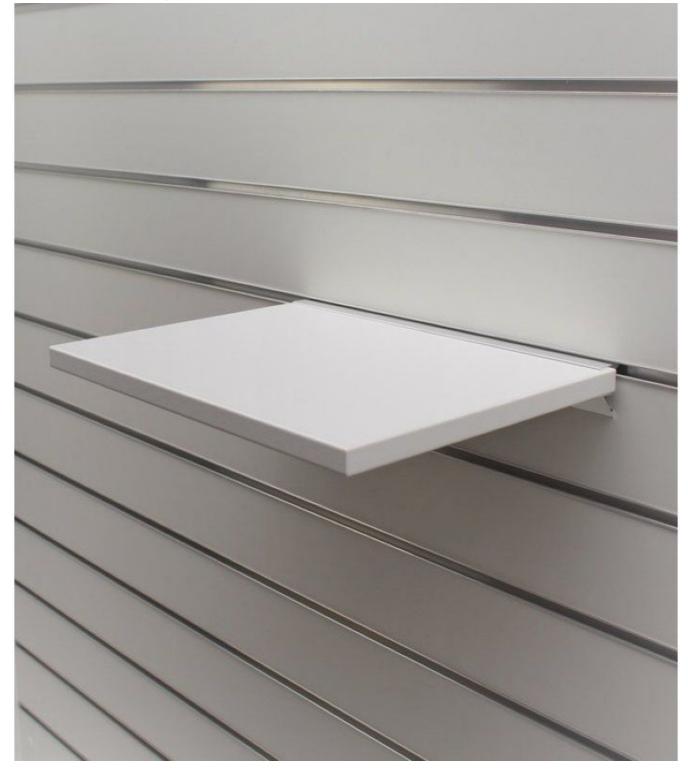

ategory Type Mobilier shopping

Blanc eta-bla-pou-3433 3433 1-5 working days Slatwall and fittings Store furniture

# DETAIL

White shelf for displaying articles in shops. Mannequins Shopping offers you a selection of furniture for your shops. Among our selection of furniture, you will find our accessories for grooved panels, shelves, hooks and front bars.

# DESCRIPTION

Shelves MDF white, for grooved panel. The shelf for slatwall is ideal for displaying your various articles in shops. The shelf is fixed directly on the slatwall or grooved panel, it is 40 cm wide and 30 cm deep and is 2 mm thick. **These shelves are supplied without inserts or metal brackets allowing them to be fixed on the grooved panels.** 

# White shelf for grooved panel 40x30cm

# Slatwall and fittings - Photo n° 1



#### **FEATURES**

Brand Base Fitting Color Ref ID Delivery schedule Category Type Mobilier shopping

Blanc eta-bla-pou-3433 3433 1-5 working days Slatwall and fittings Store furniture

## DETAIL

White shelf for displaying articles in shops. Mannequins Shopping offers you a selection of furniture for your shops. Among our selection of furniture, you will find our accessories for grooved panels, shelves, hooks and front bars.

White shelf for grooved panel 40x30cm





### **FEATURES**

Brand

Fitting Color

Category

**Delivery schedule** 

Base

Ref

Туре

ID

Mobilier shopping

Blanc eta-bla-pou-3433 3433 1-5 working days Slatwall and fittings Store furniture

# DETAIL

White shelf for displaying articles in shops. Mannequins Shopping offers you a selection of furniture for your shops