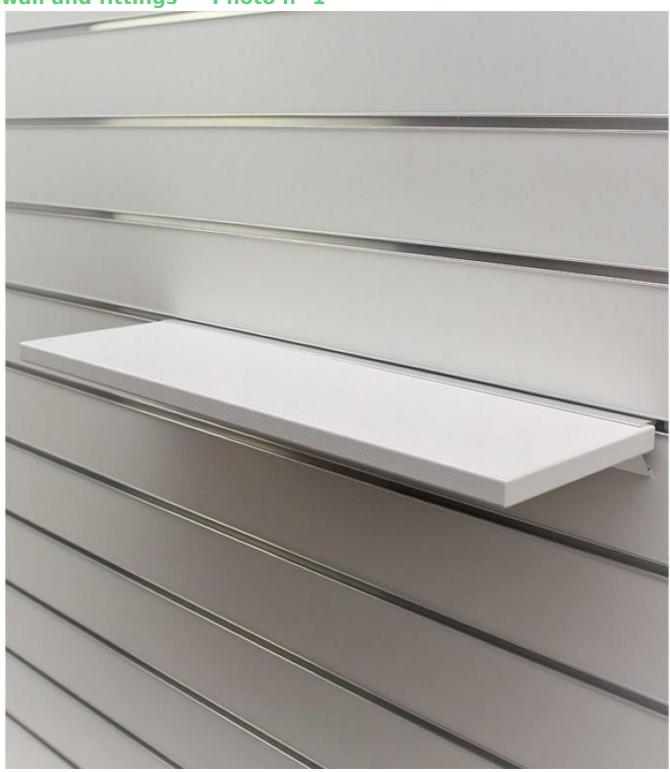

# White shelf 60 x 20 cm 14.10 €Ex VAT

**Slatwall and fittings** 

MANNEQUINS

# **DETAIL**

White MDF shelf, for grooved panel. Mannequins Shopping offers you a selection of display furniture and other equipment for shops. Among our selection of furniture, you will find our slatwall panels and their accessories: hooks, front bar, shelves.

### **DESCRIPTION**

White MDF shelf for grooved panel. The shelf allows you to display your articles in shops, the shelf is fixed directly on the grooved panel. The shelf allows you to display accessories, shoes or clothes. The shelf is 60 cm long and 20 cm deep. These shelves are supplied without inserts or metal brackets allowing them to be fixed on the grooved panels.

Slatwall and fittings - Photo n° 1