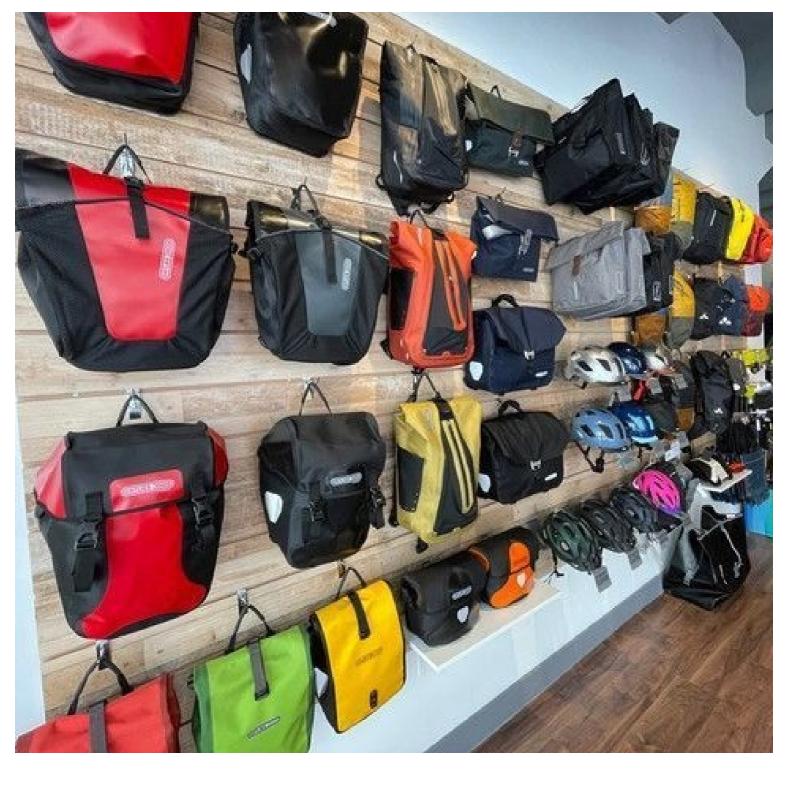

he grooved panel. The shelf allows you to display accessories, shoes or clothes. The shelf is 60 cm long and 20 cm deep. These shelves are supplied without inserts or metal brackets allowing them to be fixed on the grooved panels.

Slatwall and fittings - Photo n° 1



#### **FEATURES**

**Brand** Mobilier shopping

Base Fitting Color

**blor** Blanc

**Ref** eta-bla-60-3435

**ID** 3435

Delivery schedule1-5 working daysCategorySlatwall and fittingsTypeStore furniture

## **DETAIL**

White MDF shelf, for grooved panel. Mannequins Shopping offers you a selection of display furniture and other equipment for shops. Among our selection of furniture, you will find our slatwall panels and their accessories: hooks, front bar, shelves.

White shelf 60 x 20 cm

Slatwall and fittings - Photo n° 2



### **FEATURES**

**Brand** Mobilier shopping

Base **Fitting** Color

Blanc

Ref eta-bla-60-3435 ID 3435

**Delivery schedule** 1-5 working days Category Slatwall and fittings Store furniture Type

## **DETAIL**

White MDF shelf, for grooved panel. Mannequins Shopping offers you a selection of display furniture and other equipment for shops. Among our selection of furniture, you will find our slatwall panels and their accessories: hooks, front bar, shelves.