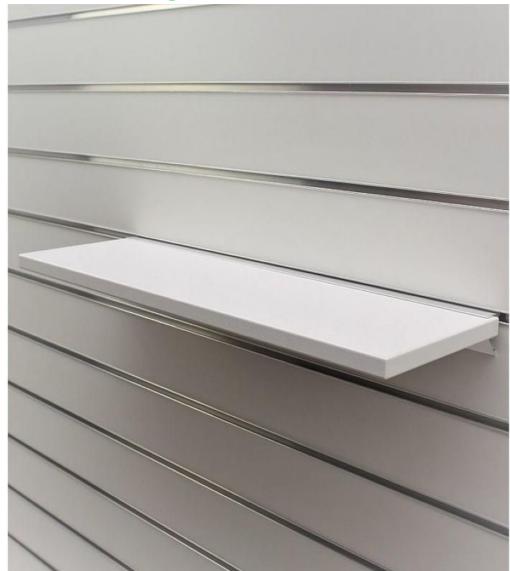

# White shelf 60 x 20 cm 14.10 €Ex VAT

**Slatwall and fittings** 

MANNEQUINS

# **DETAIL**

White MDF shelf, for grooved panel. Mannequins Shopping offers you a selection of display furniture and other equipment for shops. Among our selection of furniture, you will find our slatwall panels and their accessories: hooks, front bar, shelves.

### **DESCRIPTION**

White MDF shelf for grooved panel. The shelf allows you to display your articles in shops, the shelf is fixed directly on the grooved panel. The shelf allows you to display accessories, shoes or clothes. The shelf is 60 cm long and 20 cm deep. These shelves are supplied without inserts or metal brackets allowing them to be fixed on the grooved panels.

Slatwall and fittings - Photo n° 1