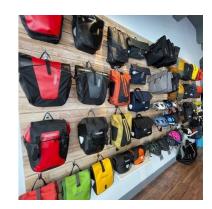

#### MANNEQUINS, BUST AND SHOPFITTING FOR RETAIL STORE



https://www.mannequins-shopping.com



# White shelf 60 x 20 cm 14.10 €Ex VAT

**Slatwall and fittings** 

MANNEQUINS





#### **FEATURES**

**Brand** Mobilier shopping

Base Fitting

**Color** Blanc

**Ref** eta-bla-60-3435

**D** 3435

Delivery schedule1-5 working daysCategorySlatwall and fittingsTypeStore furniture

# **DETAIL**

White MDF shelf, for grooved panel. Mannequins Shopping offers you a selection of display furniture and other equipment for shops. Among our selection of furniture, you will find our slatwall panels and their accessories: hooks, front bar, shelves.

### **DESCRIPTION**

White MDF shelf for grooved panel. The shelf allows you to display your articles in shops, the shelf is fixed directly on the grooved panel. The shelf allows you to display accessories, shoes or clothes. The shelf is 60 cm long and 20 cm deep. These shelves are supplied without inserts or metal brackets allowing