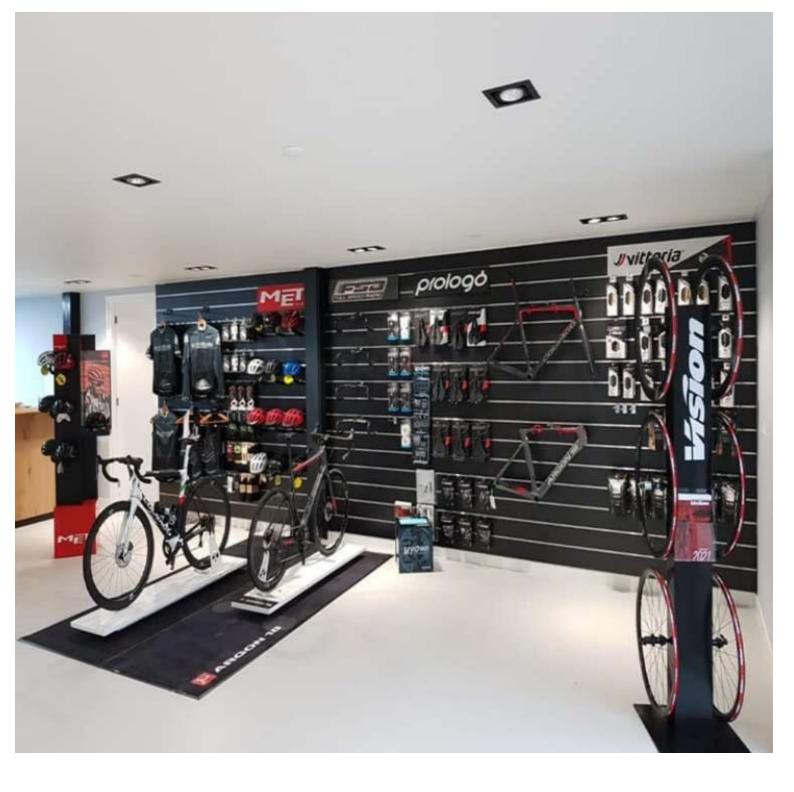

## Slatwall and fittings - Photo n° 1

#### **DESCRIPTION**

White MDF grooved panel. This slatwall is ideal for displaying your products in shops. The slatwall allows you to optimize your sales area thanks to its wall mounting. The slatwall measures 120 x 120 cm and the aluminium profile 30 cm. Sold with aluminium profile.

#### **DETAIL**

Slatwall white 30 cm. Mannequins Shopping offers you a selection of display furniture for your shops. Among our selection of display furniture, you will find our slatwall and grooved panels.