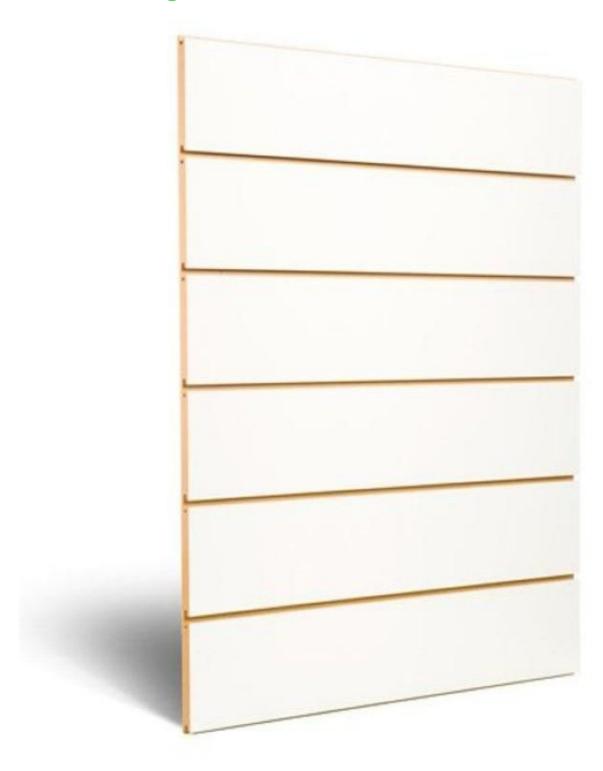

s**

MANNEQUINS

SHOPPING







#### **FEATURES**

**Brand** Mobilier shopping

**Base Fitting** 

Color Blanc

Ref pan-rai-bla-3432

3432

**Delivery schedule** 1-5 working days Category Slatwall and fittings Type Store furniture

#### **DETAIL**

Slatwall white 30 cm. Mannequins Shopping offers you a selection of display furniture for your shops. Among our selection of display furniture, you will find our slatwall and grooved panels.

#### **DESCRIPTION**

White MDF grooved panel. This slatwall is ideal for displaying your products in shops. The slatwall allows you to optimize your sales area thanks to its wall mounting. The slatwall measures 120 x 120 cm and the aluminium profile 30 cm. Sold with aluminium profile.

### White grooved panel 30 cm

## Slatwall and fittings - Photo n° 1



#### **FEATURES**

**Brand** Mobilier shopping

Base Fitting Color

Blanc

**Ref** pan-rai-bla-3432

**ID** 3432

Delivery schedule1-5 working daysCategorySlatwall and fittingsTypeStore furniture

#### **DETAIL**

Slatwall white 30 cm. Mannequins Shopping offers you a selection of display furniture for your shops. Among our selection of display furniture, you will find our slatwall and grooved panels.

## White grooved panel 30 cm

Slatwall and fittings - Photo n° 2



#### **FEATURES**

**Brand** Mobilier shopping

Base Fitting

**Color** Blanc

**Ref** pan-rai-bla-3432

**ID** 3432

Delivery schedule1-5 working daysCategorySlatwall and fittingsTypeStore furniture

#### **DETAIL**

Slatwall white 30 cm. Mannequins Shopping offers you a selection of display furniture for your shops. Amon