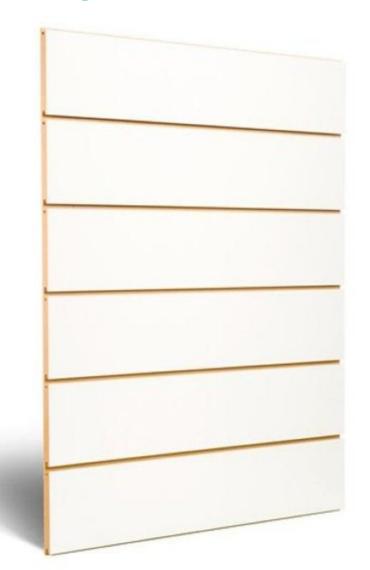

# White grooved panel 30 cm 85.00 €Ex VAT

#### **DESCRIPTION**

White MDF grooved panel. This slatwall is ideal for displaying your products in shops. The slatwall allows you to optimize your sales area thanks to its wall mounting. The slatwall measures 120 x 120 cm and the aluminium profile 30 cm. Sold with aluminium profile.

### White grooved panel 30 cm