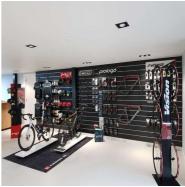

#### MANNEQUINS, BUST AND SHOPFITTING FOR RETAIL STORE



https://www.mannequins-shopping.com



# White grooved panel 30 cm 85.00 €Ex VAT

## **Slatwall and fittings**

MANNEQUINS

SHOPPING







#### **FEATURES**

**Brand** Mobilier shopping

**Base Fitting** 

Color Blanc

Ref pan-rai-bla-3432

3432

**Delivery schedule** 1-5 working days Category Slatwall and fittings Type Store furniture

#### **DETAIL**

Slatwall white 30 cm. Mannequins Shopping offers you a selection of display furniture for your shops. Among our selection of display furniture, you will find our slatwall and grooved panels.

#### **DESCRIPTION**

White MDF grooved panel. This slatwall is ideal for displaying your products in shops. The slatwall allows you to optimize your sales area thanks to its wall mounting. The slatwall measures 120 x 120 cm and the aluminium profile 30 cm. Sold with aluminium profile.

### White grooved panel 30 cm

## Slatwall and fittings - Photo n° 1



#### **FEATURES**

**Brand*