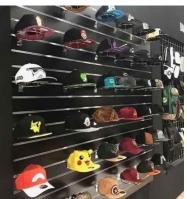

#### MANNEQUINS, BUST AND SHOPFITTING FOR RETAIL STORE



https://www.mannequins-shopping.com



# White grooved panel 30 cm 85.00 €Ex VAT

## **Slatwall and fittings**

MANNEQUINS

SHOPPING







#### **FEATURES**

**Brand** Mobilier shopping

**Base Fitting** 

Color Blanc

Ref pan-rai-bla-3432

3432

**Delivery schedule** 1-5 working days Category Slatwall and fittings Type Store furniture

#### **DETAIL**

Slatwall white 30 cm. Mannequins Shopping offers you a selection of display furniture for your shops. Among our selection of display furniture, you will find our slatwall and grooved panels.

#### **DESCRIPTION**

White MDF grooved panel. This slatwall is ideal for displaying your products in shops. The slatwall allows you to optimize your sales area thanks to its wall mounting. The slatwall measures 120 x 120 cm and the aluminium profile 30 cm. Sold with aluminium profile.

### White grooved panel 30 cm

## Slatwall and fittings - Photo n° 1



#### **FEATURES**

**Brand**