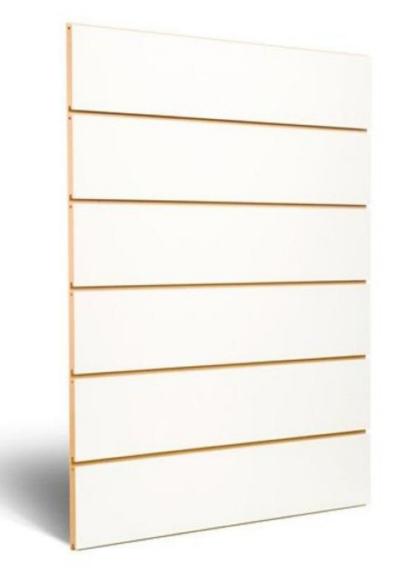

# DETAIL

Slatwall white MDF 20 cm. Mannequins Shopping offers you a selection of display furniture for your shops. Among our selection of furniture, you will find our grooved panels, slatwall and other accessories.

#### DESCRIPTION

White grooved panel 20 cm. This grooved panel is ideal for displaying your products in the shop. The slatwall panel allows you to optimise your sales area, thanks to its wall mounting. The slatwall measures 120 x 120 cm. Sold with aluminium profile.

# Slatwall and fittings - Photo n° 1