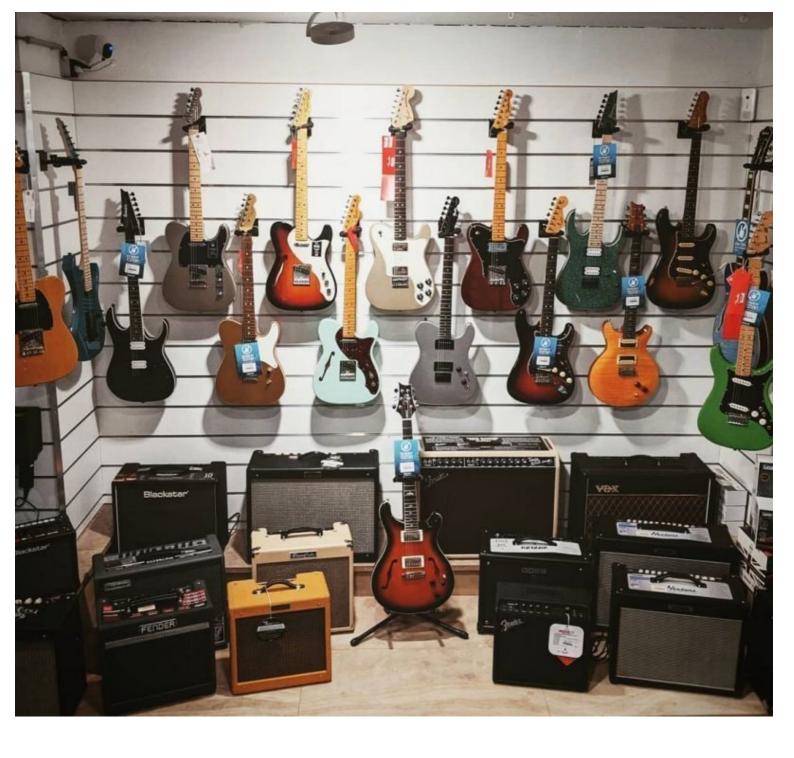

# DETAIL

Slatwall white MDF 20 cm. Mannequins Shopping offers you a selection of display furniture for your shops. Among our selection of furniture, you will find our grooved panels, slatwall and other accessories.

#### DESCRIPTION

White grooved panel 20 cm. This grooved panel is ideal for displaying your products in the shop. The slatwall panel allows you to optimise your sales area, thanks to its wall mounting. The slatwall measures 120 x 120 cm. Sold with aluminium profile.