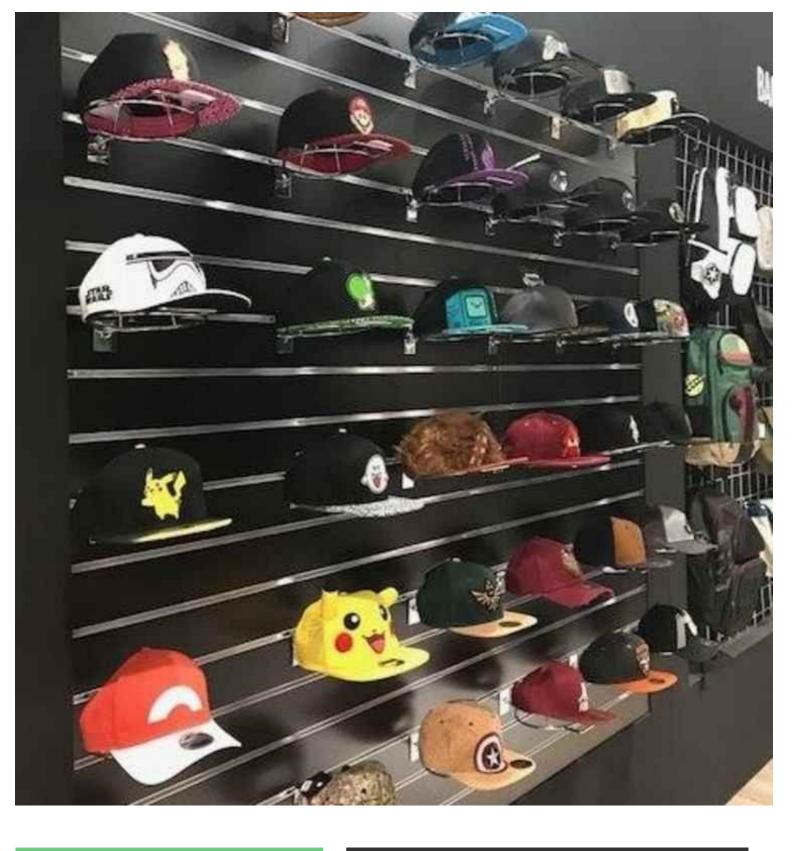

# DETAIL

Slatwall white MDF 20 cm. Mannequins Shopping offers you a selection of display furniture for your shops. Among our selection of furniture, you will find our grooved panels, slatwall and other accessories.

#### DESCRIPTION

White grooved panel 20 cm. This grooved panel is ideal for displaying your products in the shop. The slatwall panel allows you to optimise your sales area, thanks to its wall mounting. The slatwall measures 120 x 120 cm. Sold with aluminium profile.