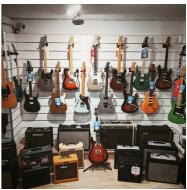

# DETAIL

Slatwall white MDF 20 cm. Mannequins Shopping offers you a selection of display furniture for your shops. Among our selection of furniture, you will find our grooved panels, slatwall and other accessories.

#### DESCRIPTION

White grooved panel 20 cm. This grooved panel is ideal for displaying your products in the shop. The slatwall panel allows you to optimise your sales area, thanks to its wall mounting. The slatwall measures 120 x 120 cm. Sold with aluminium profile.