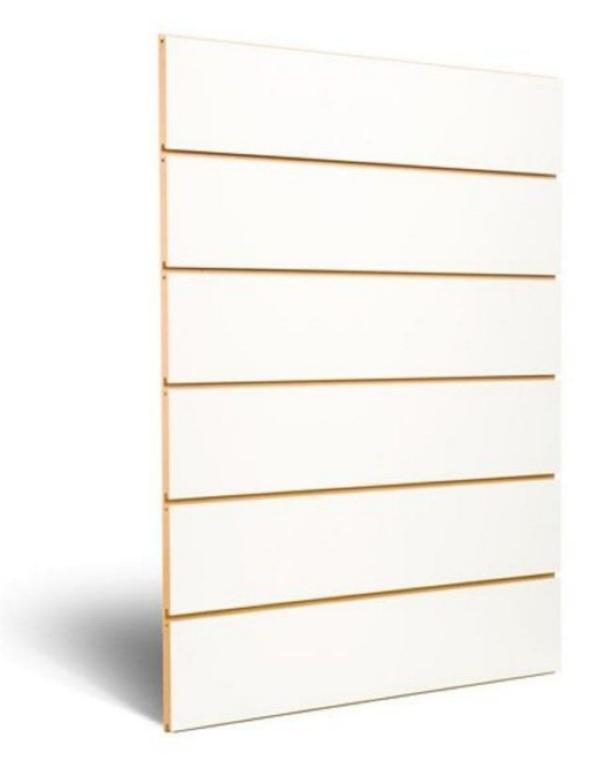

# White grooved panel 20 cm

# Slatwall and fittings - Photo n° 1

# DETAIL

Slatwall white MDF 20 cm. Mannequins Shopping offers you a selection of display furniture for your shops. Among our selection of furniture, you will find our grooved panels, slatwall and other accessories.

#### DESCRIPTION

White grooved panel 20 cm. This grooved panel is ideal for displaying your products in the shop. The slatwall panel allows you to optimise your sales area, thanks to its wall mounting. The slatwall measures 120 x 120 cm. Sold with aluminium profile.