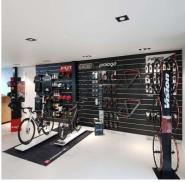

# DETAIL

Slatwall white MDF 20 cm. Mannequins Shopping offers you a selection of display furniture for your shops. Among our selection of furniture, you will find our grooved panels, slatwall and other accessories.

#### DESCRIPTION

White grooved panel 20 cm. This grooved panel is ideal for displaying your products in the shop. The slatwall panel allows you to optimise your sales area, thanks to its wall mounting. The slatwall measures 120 x 120 cm. Sold with aluminium profile.