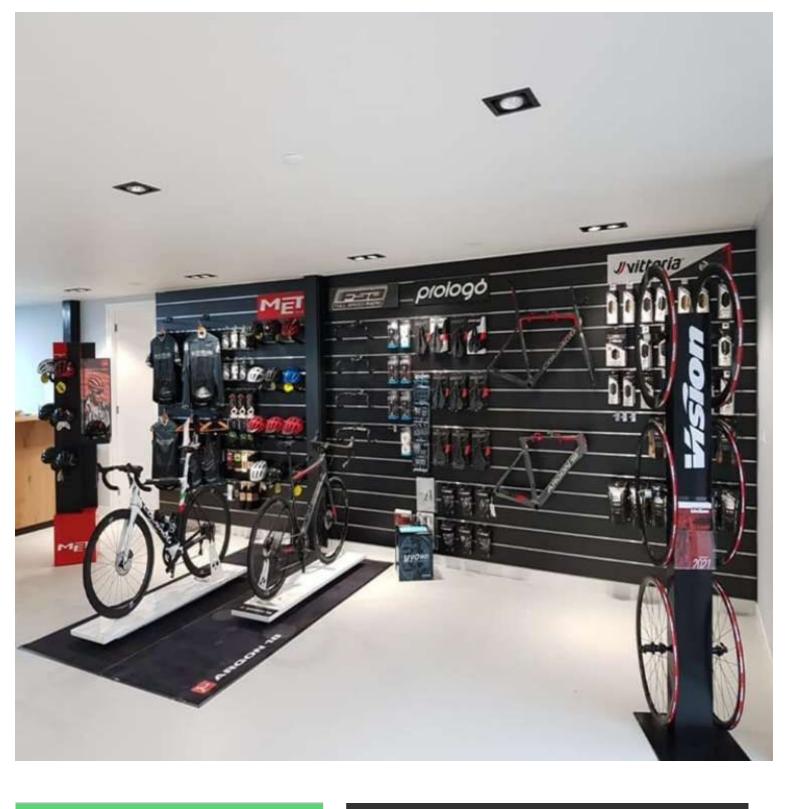

# DETAIL

Slatwall white MDF 20 cm. Mannequins Shopping offers you a selection of display furniture for your shops. Among our selection of furniture, you will find our grooved panels, slatwall and other accessories.

#### DESCRIPTION

White grooved panel 20 cm. This grooved panel is ideal for displaying your products in the shop. The slatwall panel allows you to optimise your sales area, thanks to its wall mounting. The slatwall measures 120 x 120 cm. Sold with aluminium profile.