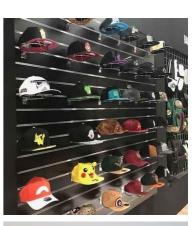

# DETAIL

Slatwall white MDF 20 cm. Mannequins Shopping offers you a selection of display furniture for your shops. Among our selection of furniture, you will find our grooved panels, slatwall and other accessories.

#### DESCRIPTION

White grooved panel 20 cm. This grooved panel is ideal for displaying your products in the shop. The slatwall panel allows you to optimise your sales area, thanks to its wall mounting. The slatwall measures 120 x 120 cm. Sold with aluminium profile.