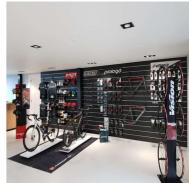

White grooved panel 10 cm Slatwall and fittings - Photo n° 3

#### **DETAIL**

Slatwall white MDF.  $120 \times 120$  cm. Mannequins Shopping offers you a selection of display furniture for your shops. Among our selection you will find our slatwall and grooved panels, and their accessories.