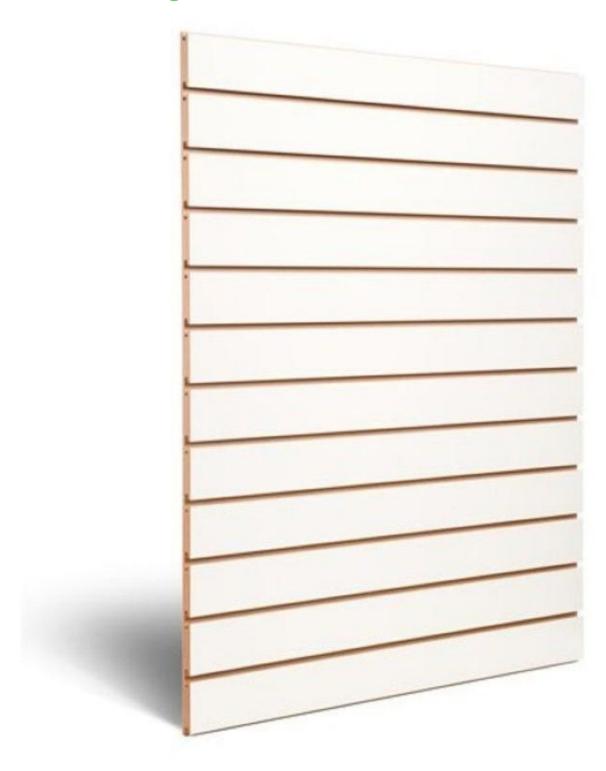

SHOPPING







#### **FEATURES**

**Brand** Mobilier shopping

**Base Fitting** 

Color Blanc

Ref pan-rai-bla-3426

3426

**Delivery schedule** 1-5 working days Category Slatwall and fittings Type Store furniture

### DETAIL

Slatwall white MDF. 120 x 120 cm. Mannequins Shopping offers you a selection of display furniture for your shops. Among our selection you will find our slatwall and grooved panels, and their accessories.

#### **DESCRIPTION**

White MDF **grooved panel** 120 x 120 cm.

This grooved panel is ideal for highlighting your products in your shop. The slatwall allows you to optimise your sales area, thanks to its wall mounting. The slatwall measures 120 x 120 cm and the aluminium profile measures 15 cm.

## White grooved panel 10 cm

# Slatwall and fittings - Photo n° 1



#### **FEATURES**

**Brand** Mobilier shopping Base

**Fitting** 

Color Blanc

Ref pan-rai-bla-3426 ID

3426

**Delivery schedule** 1-5 working days Category Slatwall and fittings Type Store furniture

#### **DETAIL**

Slatwall white MDF. 120 x 120 cm. Mannequins Shopping offers you a selection of display furniture for your shops. Among our selection you will find our slatwall and grooved panels, and their accessories.

# White grooved panel 10 cm

Slatwall and fittings - Photo n° 2



#### **FEATURES**

**Brand** Mobilier shopping

Base Fitting

**Color** Blanc

Ref pan-rai-bla-3426

**ID** 3426

Delivery schedule1-5 working daysCategorySlatwall and fittingsTypeStore furniture

#### **DETAIL**

Slatwall white MDF.  $120 \times 120$  cm. Mannequins Shopping offers you a selection of dis