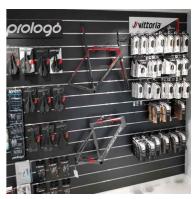

# White grooved panel 10 cm

Slatwall and fittings - Photo n° 2

#### **DETAIL**

Slatwall white MDF. 120 x 120 cm. Mannequins Shopping offers you a selection of display furniture for your shops. Among our selection you will find our slatwall and grooved panels, and their accessories.