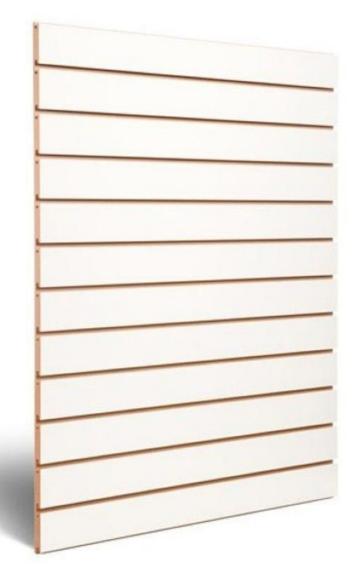

# Slatwall and fittings - Photo n° 1

### DETAIL

Slatwall white MDF. 120 x 120 cm. Mannequins Shopping offers you a selection of display furniture for your shops. Among our selection you will find our slatwall and grooved panels, and their accessories.

#### **DESCRIPTION**

White MDF **grooved panel** 120 x 120 cm.

This grooved panel is ideal for highlighting your products in your shop. The slatwall allows you to optimise your sales area, thanks to its wall mounting. The slatwall measures 120 x 120 cm and the aluminium profile measures 15 cm.