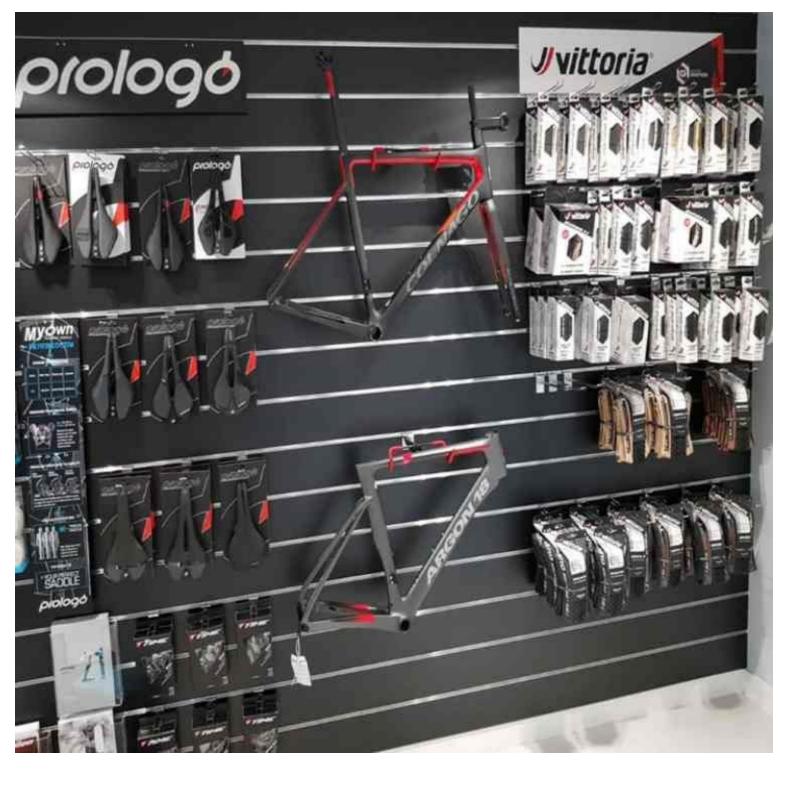

# Slatwall and fittings - Photo n° 1

### DETAIL

Slatwall white MDF. 120 x 120 cm. Mannequins Shopping offers you a selection of display furniture for your shops. Among our selection you will find our slatwall and grooved panels, and their accessories.

#### **DESCRIPTION**

White MDF **grooved panel** 120 x 120 cm.

This grooved panel is ideal for highlighting your products in your shop. The slatwall allows you to optimise your sales area, thanks to its wall mounting. The slatwall measures 120 x 120 cm and the aluminium profile measures 15 cm.