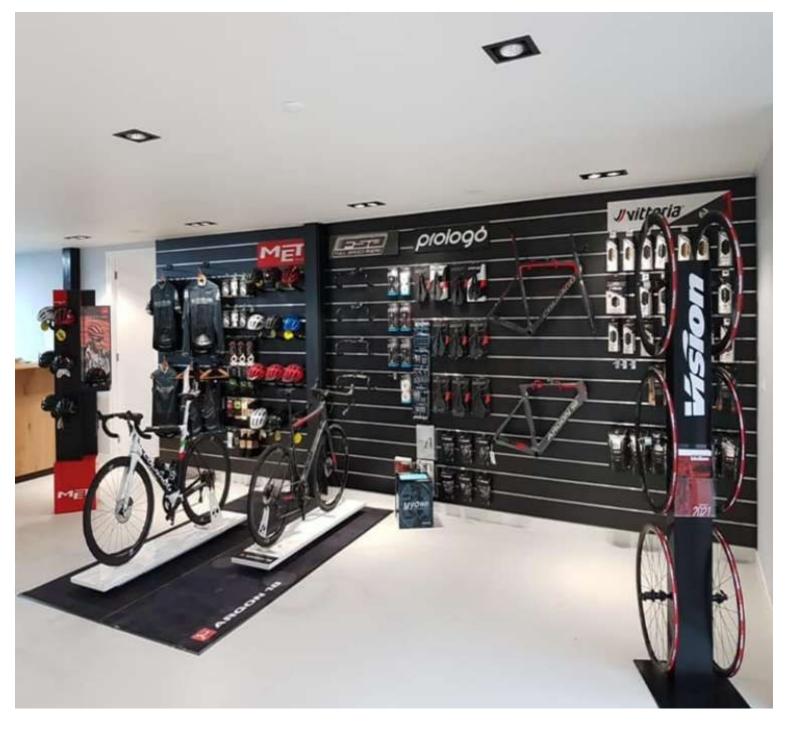

# White grooved panel 10 cm

Slatwall and fittings - Photo n° 2

#### **DETAIL**

Slatwall white MDF. 120 x 120 cm. Mannequins Shopping offers you a selection of display furniture for your shops. Among our selection you will find our slatwall and grooved panels, and their accessories.

#### **DETAIL**

Slatwall white MDF.  $120 \times 120$  cm. Mannequins Shopping offers you a selection of display furniture for your shops. Among our selection you will find our slatwall and grooved panels, and their accessories.