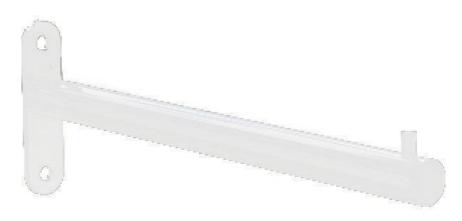

## DESCRIPTION

Solo front bar 29.5 cm Solo front bar to attach directly to the wall. White Length: 29.5 cm Height: 10 cm

# Slatwall and fittings - Photo n° 1