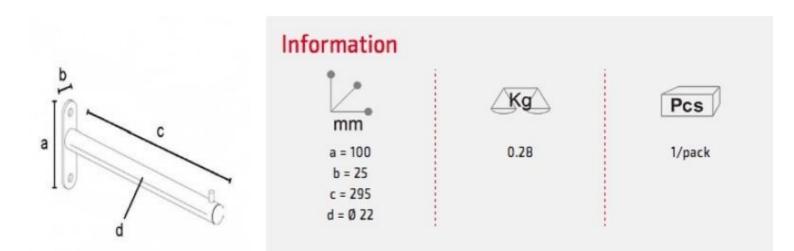

## DESCRIPTION

Solo front bar 29.5 cm Solo front bar to attach directly to the wall. White Length: 29.5 cm Height: 10 cm