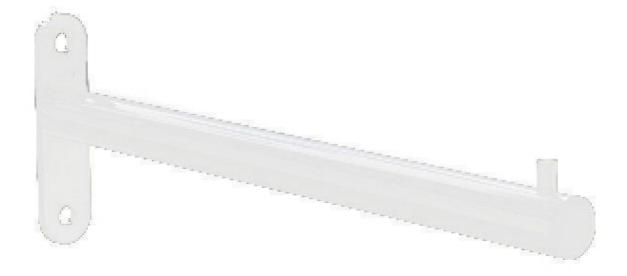

## DESCRIPTION

Solo front bar 29.5 cm Solo front bar to attach directly to the wall. White Length: 29.5 cm Height: 10 cm

Solo front white bar 29.5 cm Slatwall and fittings - Photo n° 2