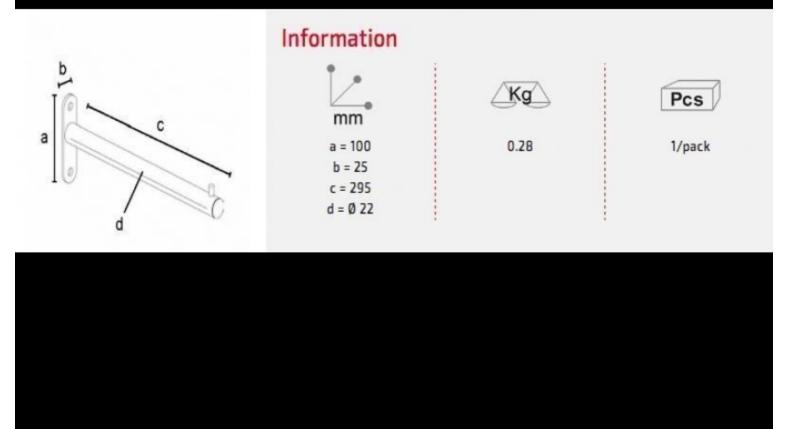

# **DESCRIPTION**

Solo front bar 29.5 cm chrome 4160 Solo front bar to attach directly to the wall.

Chrome Length: 29.5 cm Height: 10 cm

Solo front bar 29.5 cm chrome