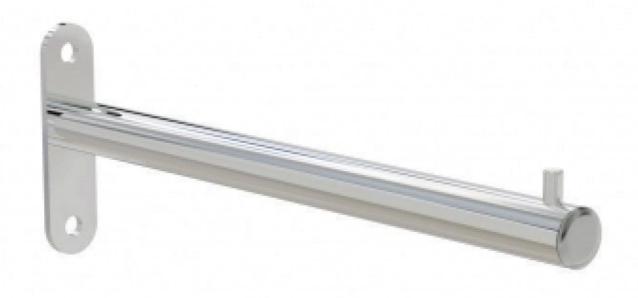

el>19.95</del>





#### **FEATURES**

**Brand** Portants shopping

**Base** 

**Fitting** Foot Color Metal

Ref bar-ava-sol-1064

1064

**Delivery schedule** 1-5 working days Category Slatwall and fittings Store furniture **Type** 

## **DETAIL**

Mannequins Shopping, a specialist in showcase mannequins and shopfitting, offers a range of wall accessories. We offer you a whole line of authentic and trendy shop furniture, in different colors or materials and which will give modernity to your shop. Professional solid furniture and quality that will highlight your products and clothing. Available on sale now on our website

# **DESCRIPTION**

Solo front bar 29.5 cm chrome 4160 Solo front bar to attach directly to the wall.

Chrome Length: 29.5 cm Height: 10 cm

Solo front bar 29.5 cm chrome



### **FEATURES**

**Brand** Portants shopping

Fitting Foot Color Metal

**Base** 

Ref bar-ava-sol-1064

**ID** 1064

Delivery schedule1-5 working daysCategorySlatwall and fittingsTypeStore furniture

## **DETAIL**

Mannequins Shopping, a specialist in showcase mannequins and shopfitting, offers a range of wall accessories. We offer you a whole line of authentic and trendy shop furniture, in different colors or materials and which will give modernity to your shop. Professional solid furniture and quality that will highlight your products and clothing. Available on sale now on our website

Solo front bar 29.5 cm chrome Slatwall and fittings - Photo n° 2



# **FEATURES**

**Brand** Portants shopping

Base Fitting Color

Category Type

Ref

Foot Metal

ID

1064

Delivery schedule

1-5 wor