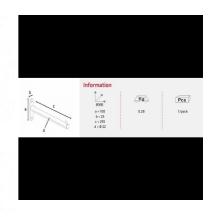

# **DESCRIPTION**

Solo front bar 29.5 cm chrome 4160 Solo front bar to attach directly to the wall.

Chrome Length: 29.5 cm Height: 10 cm

Solo front bar 29.5 cm chrome