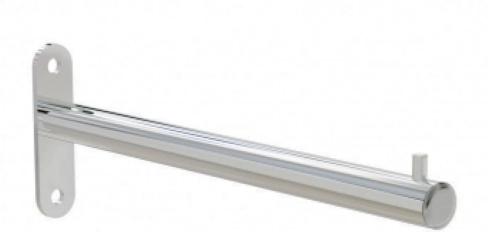

# **DESCRIPTION**

Solo front bar 29.5 cm chrome 4160 Solo front bar to attach directly to the wall.

Chrome Length: 29.5 cm Height: 10 cm

Solo front bar 29.5 cm chrome