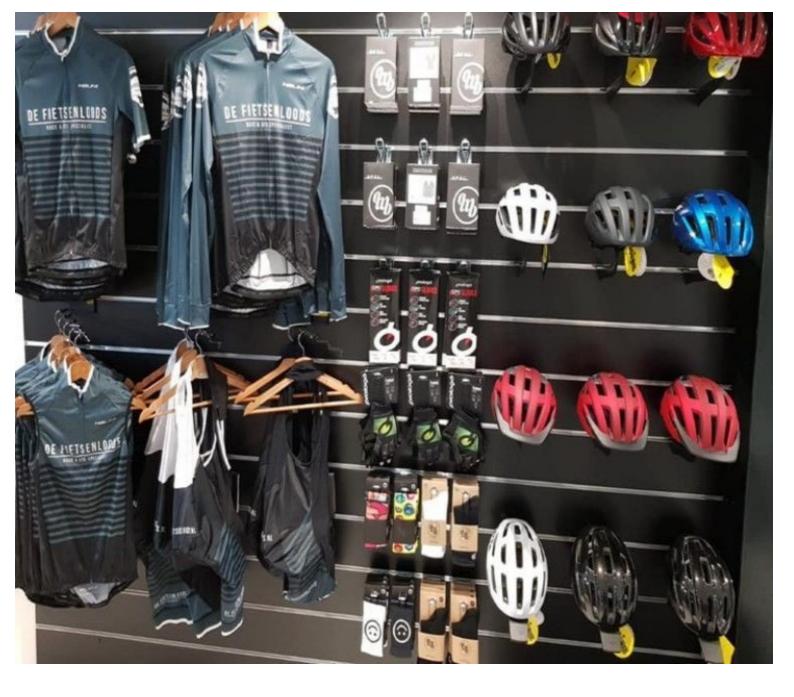

### **DESCRIPTION**

A-quality MDF panels. These slatwall panels are 18 mm thick and double-sided with a melamine top layer. (color front is equal to color back) Profile distance is 150 mm (heart to center distance)

The slatwall is supplied with inserts

Multifunctional and space saving. The Slatwall panels are ideal for setting up a sales space nicely and effectively at low cost Slatwall panels can be connected seamlessly in height. D.m.v. half an infill at the top and bottom of the panel it is easy to create the slat wall wall of, for example, 2400 or 3600 mm high.

# Slatwall and fittings - Photo n° 1