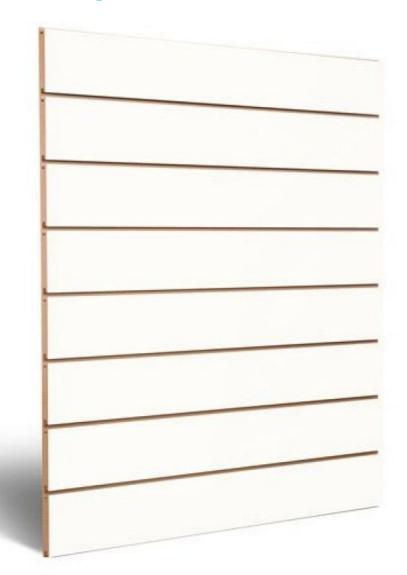

# Slatwall white

MANNEQUINS

### **DESCRIPTION**

A-quality MDF panels. These slatwall panels are 18 mm thick and double-sided with a melamine top layer. (color front is equal to color back) Profile distance is 150 mm (heart to center distance)

The slatwall is supplied with inserts

Multifunctional and space saving. The Slatwall panels are ideal for setting up a sales space nicely and effectively at low cost Slatwall panels can be connected seamlessly in height. D.m.v. half an infill at the top and bottom of the panel it is easy to create the slat wall wall of, for example, 2400 or 3600 mm high.