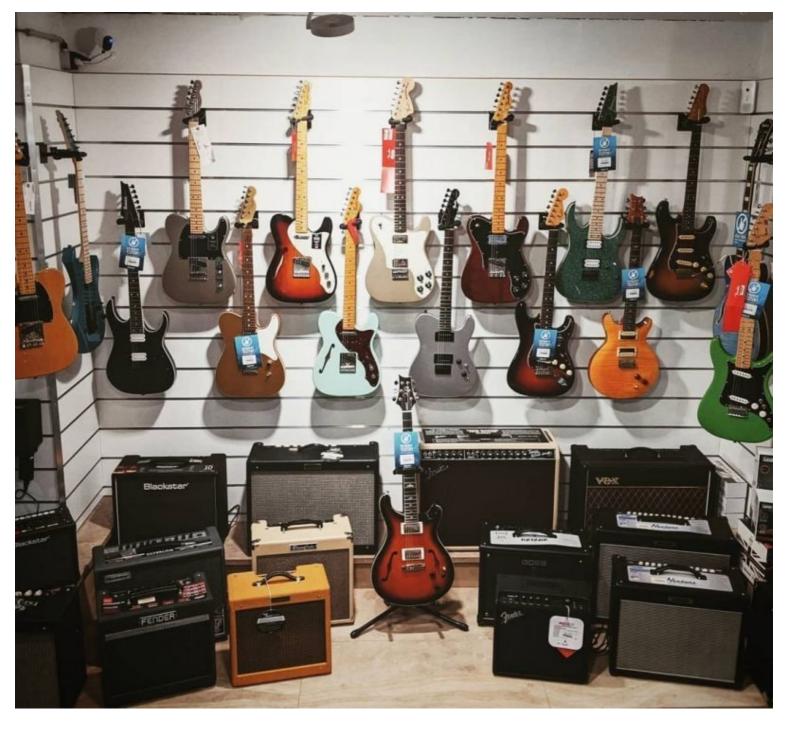

Slatwall white Slatwall and fittings - Photo n° 3

**Brand** Mannequins vitrine

Base **Fitting** 

Color Blanc

Ref pan-rai-bla-1093 ID

1093

**Delivery schedule** 1-5 working days Category Slatwall and fittings Туре Store furniture