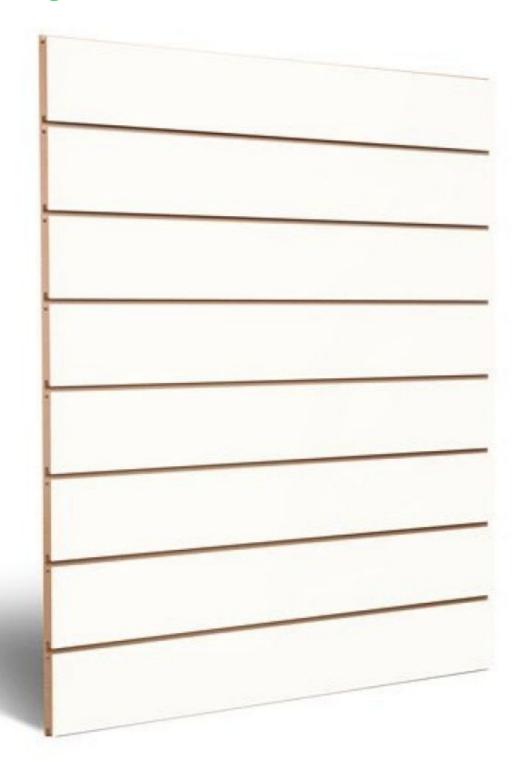

# Slatwall white

MANNEQUINS

### **DESCRIPTION**

A-quality MDF panels. These slatwall panels are 18 mm thick and double-sided with a melamine top layer. (color front is equal to color back) Profile distance is 150 mm (heart to center distance)

The slatwall is supplied with inserts

Multifunctional and space saving. The Slatwall panels are ideal for setting up a sales space nicely and effectively at low cost Slatwall panels can be connected seamlessly in height. D.m.v. half an infill at the top and bottom of the panel it is easy to create the slat wall wall of, for example, 2400 or 3600 mm high.