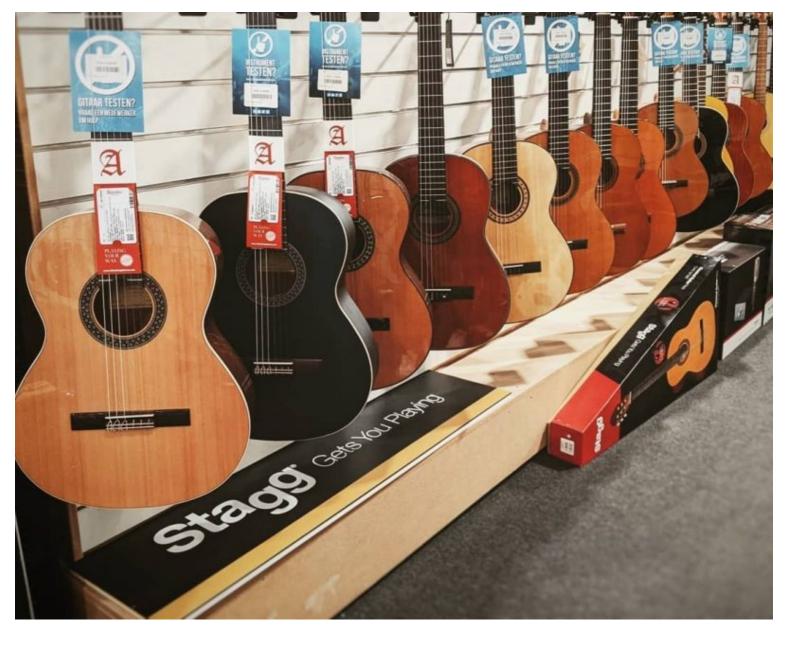

Slatwall white Slatwall and fittings - Photo n° 3

**Brand** Mannequins vitrine

Base **Fitting** 

Color Blanc

Ref pan-rai-bla-1093 ID

1093

**Delivery schedule** 1-5 working days Category Slatwall and fittings Туре Store furniture