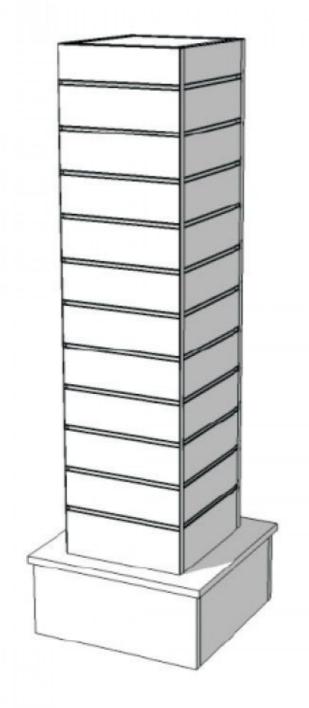

# Slatwall tower white Slatwall and fittings - Photo n° 2

### DESCRIPTION

Dimensions: Wide: 45 cm High: 139 cm Deep: 45 cm EXTRA HEAVY QUALITY EXTRA STRONG FRAME PRODUCED IN EUROPE