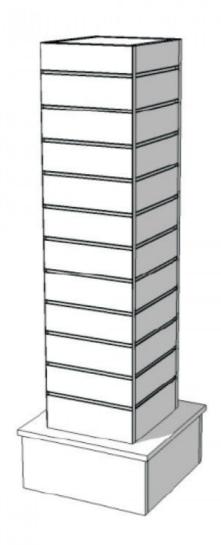

## Slatwall and fittings - Photo n° 1

### DESCRIPTION

Dimensions: Wide: 45 cm High: 139 cm Deep: 45 cm EXTRA HEAVY QUALITY EXTRA STRONG FRAME PRODUCED IN EUROPE