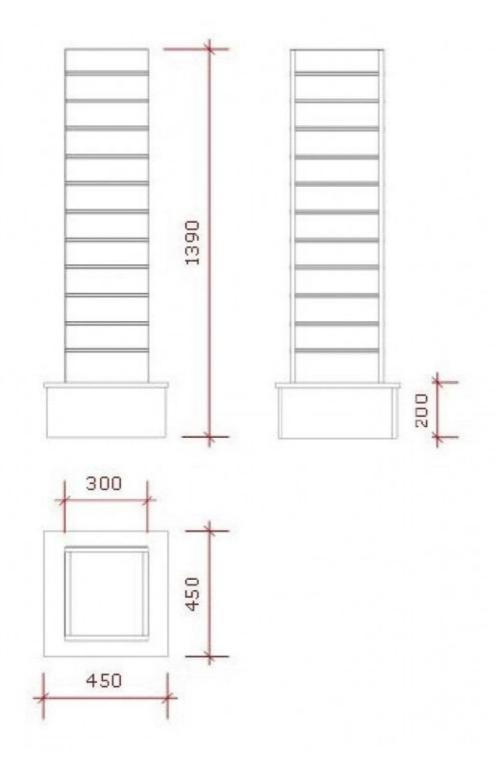

### DESCRIPTION

Dimensions: Wide: 45 cm High: 139 cm Deep: 45 cm EXTRA HEAVY QUALITY EXTRA STRONG FRAME PRODUCED IN EUROPE