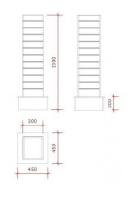

### DESCRIPTION

Dimensions: Wide: 45 cm High: 139 cm Deep: 45 cm EXTRA HEAVY QUALITY EXTRA STRONG FRAME PRODUCED IN EUROPE