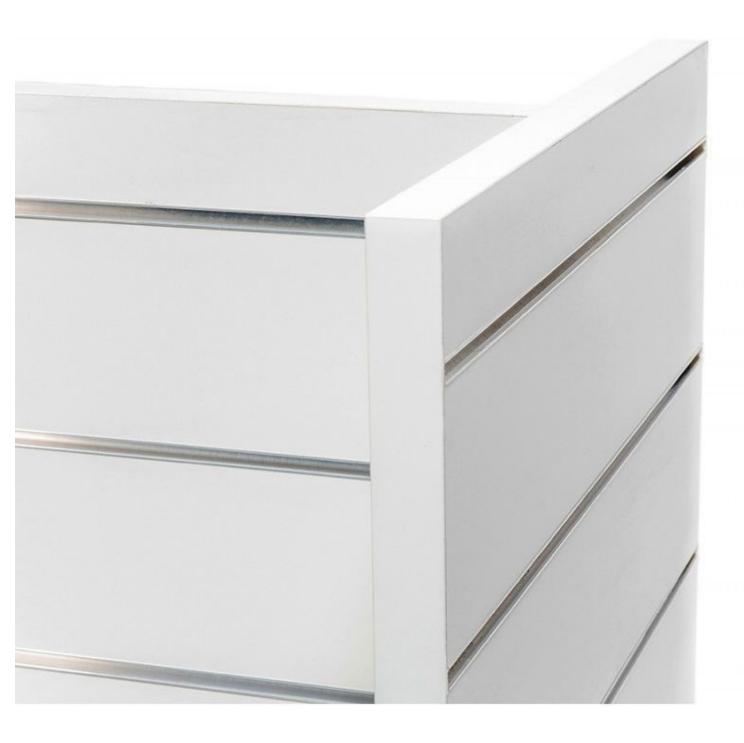

Slatwall S-SLP-007 Slatwall and fittings - Photo n° 3

**Brand** Mobilier shopping

Base **Fitting** 

Color Blanc

Ref pan-rai-bla-2379 ID

2379

**Delivery schedule** 1-5 working days Category Slatwall and fittings Туре Store furniture

#### **DETAIL**

Mannequins Shopping, a specialist in showcase mannequins and store layouts, offers a wide range of grooved furniture, double-sided grooved furniture and grooved columns. Convenient to optimize your sales space at a price always cheaper. We offer you a whole line of authentic and trendy shop furniture, in different colors or materials and which will give modernity to your shop. Professional solid furniture and quality that will highlight your products and clothing.