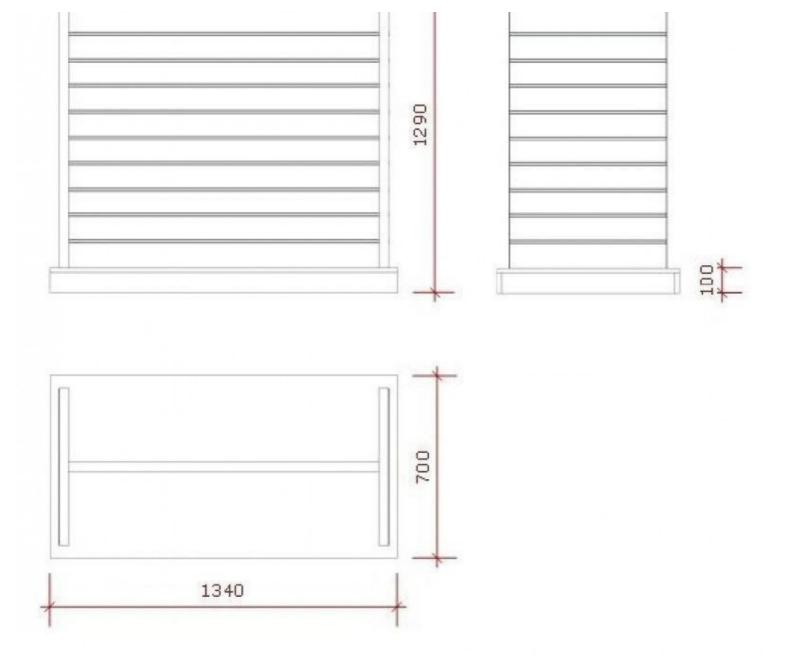

# **Slatwall S-SLP-007**

MANNEQUINS

SHOPPING

## **Slatwall and fittings**

## **DESCRIPTION**

Grooved panel of white colorThis panel is ideal to put fasteners at any level of the panel Customize and arrange your products as you wish