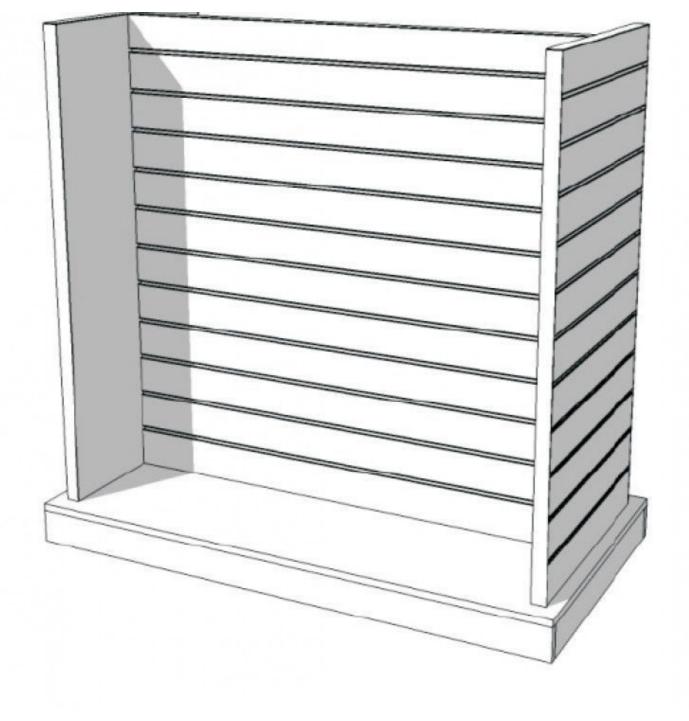

Slatwall S-SLP-007

Slatwall and fittings - Photo n° 4

**Brand** Mobilier shopping

Base Fitting

Ref

**Color** Blanc

pan-rai-bla-2379

2379

Delivery schedule1-5 working daysCategorySlatwall and fittingsTypeStore furniture

## **DETAIL**

Mannequins Shopping, a specialist in showcase mannequins and store layouts, offers a wide range of grooved furniture, double-sided grooved furniture and grooved columns. Convenient to optimize your sales space at a price always cheaper. We offer you a whole line of authentic and trendy shop furniture, in different colors or materials and which will give modernity to your shop. Professional solid furniture and quality that will highlight your products and clothing.