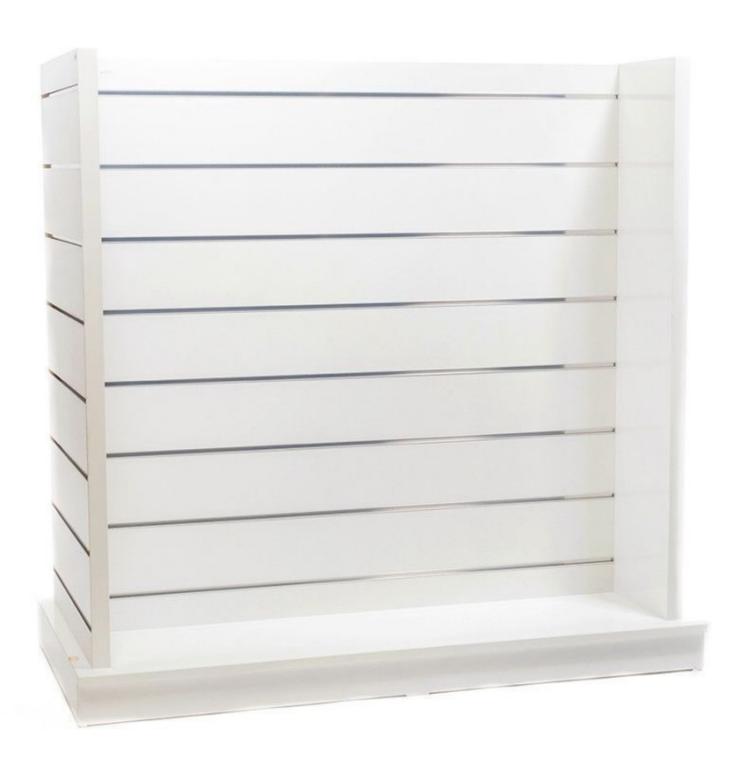

Slatwall S-SLP-007 Slatwall and fittings - Photo n° 2

**Brand** Mobilier shopping

Base Fitting Color

ID

**blor** Blanc

**Ref** pan-rai-bla-2379

2379

Delivery schedule1-5 working daysCategorySlatwall and fittingsTypeStore furniture

## **DETAIL**

Mannequins Shopping, a specialist in showcase mannequins and store layouts, offers a wide range of grooved furniture, double-sided grooved furniture and grooved columns. Convenient to optimize your sales space at a price always cheaper. We offer you a whole line of authentic and trendy shop furniture, in different colors or materials and which will give modernity to your shop. Professional solid furniture and quality that will highlight your products and clothing.