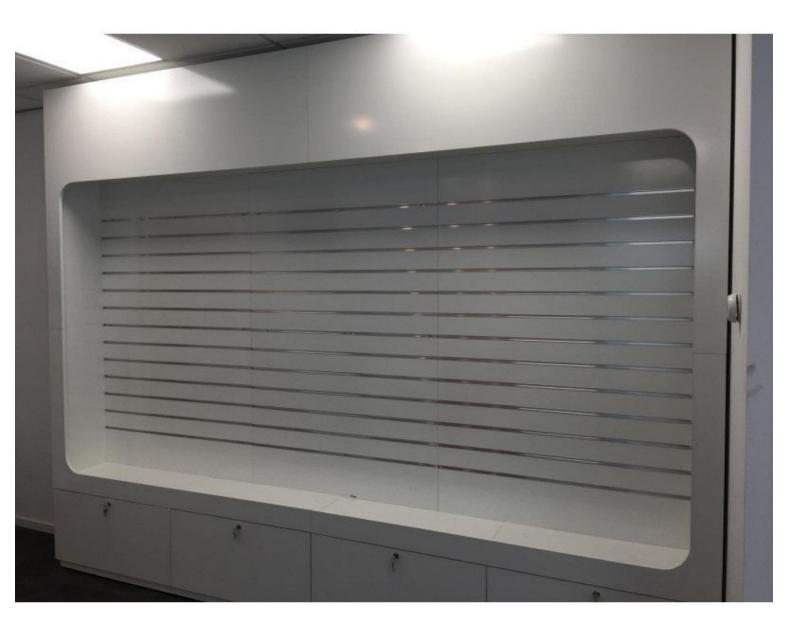

an-rai-pou-2358 2358 4-6 weeks Slatwall and fittings Store furniture

## DETAIL

Mannequins Shopping, a specialist in showcase mannequins and store layouts, offers a wide range of grooved furniture, double-sided grooved furniture and grooved columns. Convenient to optimize your sales space at a price always cheaper. We offer you a whole line of authentic and trendy shop furniture, in different colors or materials and which will give modernity to your shop. Professional solid furniture and quality that will highlight your products and clothing.

## DESCRIPTION

GLOSSY WALL SYSTEM / WALL CABINET SPECIAL FOR TELEPHONE STORES, REAR WALL WITH GLOSSY WHITE SLATWALL, INCLUDING BLUE LED LIGHTWIde: 327.6 cmHigh: 265 cmDeep: 35.6 cm

# Slatwall for smartphone

## Slatwall and fittings - Photo n° 1



#### **FEATURES**

Brand Base Fitting Color Ref ID Delivery schedule Category Type

Blanc

Mobilier shopping

pan-rai-pou-2358 2358 4-6 weeks Slatwall and fittings Store furniture

#### DETAIL

Mannequins Shopping, a specialist in showcase mannequins and store layouts, offers a wide range of grooved furniture, double-sided grooved furniture and grooved columns. Convenient to optimize your sales space at a price always cheaper. We offer you a whole line of authentic and trendy shop furniture, in different colors or materials and which will give modernity to your shop. Professional solid furniture and quality that will highlight your products and clothing.

# Slatwall for smartphone Slatwall and fittings - Photo n° 2



#### **FEATURES**

Brand Base Fitting Color Ref ID Delivery schedule C