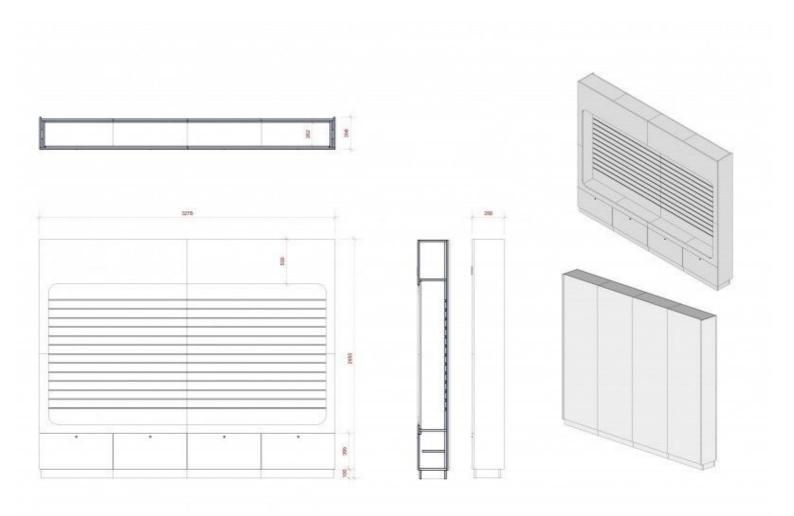

## DESCRIPTION

GLOSSY WALL SYSTEM / WALL CABINET SPECIAL FOR TELEPHONE STORES, REAR WALL WITH GLOSSY WHITE SLATWALL, INCLUDING BLUE LED LIGHTWIde: 327.6 cmHigh: 265 cmDeep: 35.6 cm