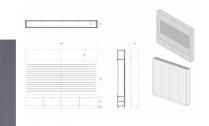

## DESCRIPTION

GLOSSY WALL SYSTEM / WALL CABINET SPECIAL FOR TELEPHONE STORES, REAR WALL WITH GLOSSY WHITE SLATWALL, INCLUDING BLUE LED LIGHTWIde: 327.6 cmHigh: 265 cmDeep: 35.6 cm