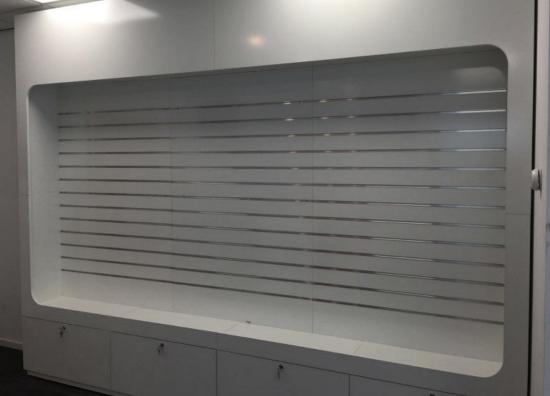

MANNEQUINS, BUST AND SHOPFITTING FOR RETAIL STORE +33 1 84 80 80 09 - info@mannequins-shopping.com

26

# Slatwall for smartphone 3 417.76 €Ex VAT Slatwall and fittings - 16.64 % 4 100.00





#### **FEATURES**

Brand Base Fitting Color Ref ID Delivery schedule Category Type

Mobilier shopping

Blanc pan-rai-pou-2358 2358 4-6 weeks Slatwall and fittings Store furniture

## DETAIL

Mannequins Shopping, a specialist in showcase mannequins and store layouts, offers a wide range of grooved furniture, double-sided grooved furniture and grooved columns. Convenient to optimize your sales space at a price always cheaper. We offer you a whole line of authentic and trendy shop furniture, in different colors or materials and which will give modernity to your shop. Professional solid furniture and quality that will highlight your products and clothing.

## DESCRIPTION

GLOSSY WALL SYSTEM / WALL CABINET SPECIAL FOR TELEPHONE STORES, REAR WALL WITH GLOSSY WHITE SLATWALL, INCLUDING BLUE LED