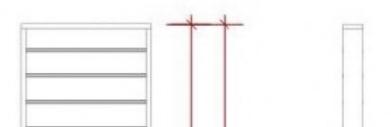

#### **DESCRIPTION**

Soil 50x70x12cm Standing part: 120 cm high

Total: 139 cm highWe also have wall systems here .....double-sided hanging ability front and rear

EXTRA STRONG FRAME PRODUCED IN EUROPE

Slatwall double side white

## Dimensions: