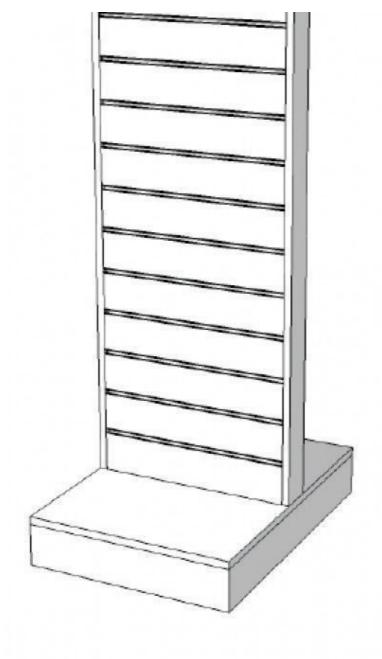

#### **DESCRIPTION**

Soil 50x70x12cm Standing part: 120 cm high

Total: 139 cm highWe also have wall systems here .....double-sided hanging ability front and rear

EXTRA STRONG FRAME PRODUCED IN EUROPE

Slatwall double side white

Slatwall double side white Slatwall and fittings - Photo n° 2

**Brand** Mobilier shopping

Base Fitting Color

**olor** Blanc

**Ref** pan-rai-dou-2382

**ID** 2382

Delivery schedule1-5 working daysCategorySlatwall and fittingsTypeStore furniture