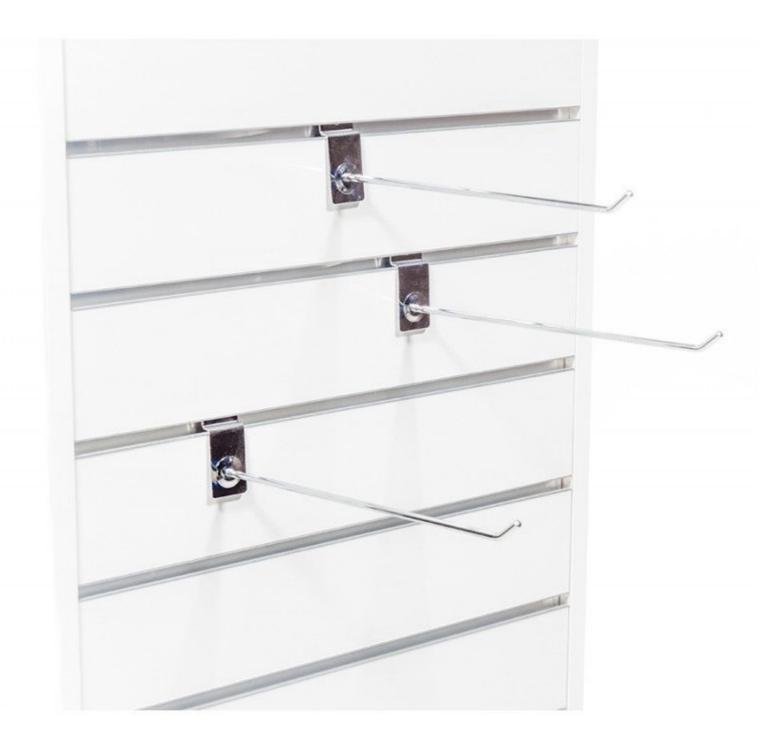

Slatwall double side white Slatwall and fittings - Photo n° 4

**Brand** Mobilier shopping

Base Fitting

Ref

**Color** Blanc

pan-rai-dou-2382

2382

Delivery schedule1-5 working daysCategorySlatwall and fittingsTypeStore furniture