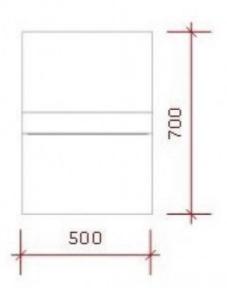

#### **DESCRIPTION**

Soil 50x70x12cm Standing part: 120 cm high

Total: 139 cm highWe also have wall systems here .....double-sided hanging ability front and rear

EXTRA STRONG FRAME PRODUCED IN EUROPE

Slatwall double side white

## Dimensions: