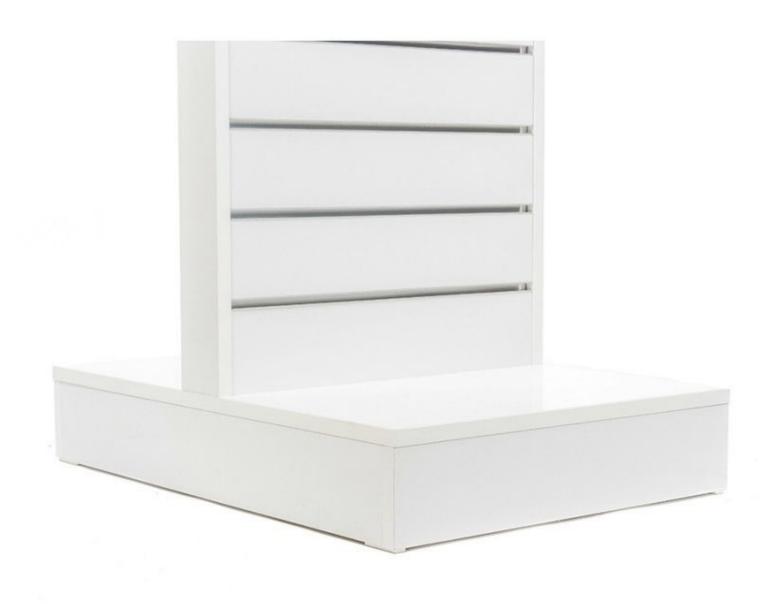

# Slatwall double side white 313.00 €Ex VAT

#### **DESCRIPTION**

Soil 50x70x12cm Standing part: 120 cm high

Total: 139 cm highWe also have wall systems here .....double-sided hanging ability front and rear

EXTRA STRONG FRAME PRODUCED IN EUROPE

Slatwall double side white

## Slatwall and fittings - Photo n° 1