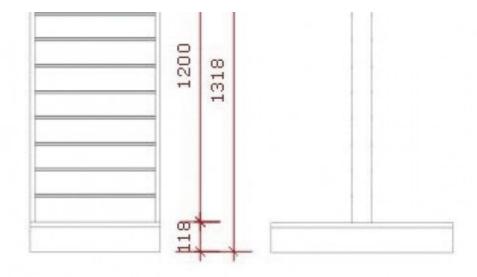

#### **DESCRIPTION**

Soil 50x70x12cm Standing part: 120 cm high

Total: 139 cm highWe also have wall systems here .....double-sided hanging ability front and rear

EXTRA STRONG FRAME PRODUCED IN EUROPE

Slatwall double side white

## Dimensions: