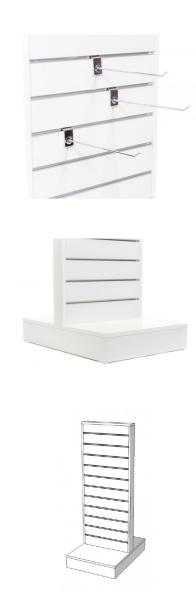

Slatwall double side white Slatwall and fittings - Photo n° 2

**Brand** Mobilier shopping

Base Fitting Color

**olor** Blanc

**Ref** pan-rai-dou-2382

**ID** 2382

Delivery schedule1-5 working daysCategorySlatwall and fittingsTypeStore furniture