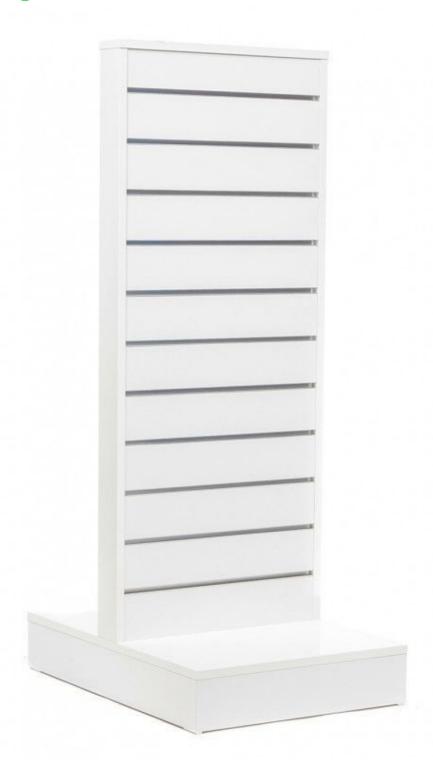

Slatwall double side white Slatwall and fittings - Photo n° 3

**Brand** Mobilier shopping

Base Fitting

**Color** Blanc

**Ref** pan-rai-dou-2382

**ID** 2382

Delivery schedule1-5 working daysCategorySlatwall and fittingsTypeStore furniture