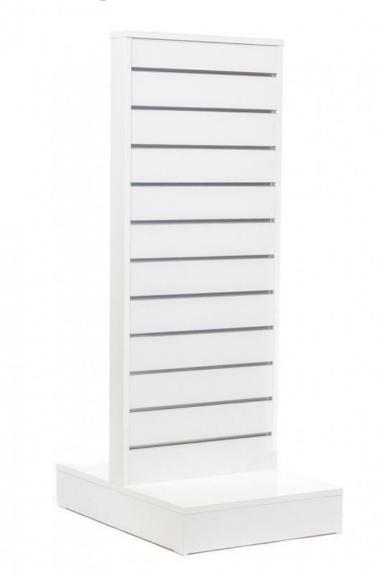

#### **DESCRIPTION**

Soil 50x70x12cm Standing part: 120 cm high

Total: 139 cm highWe also have wall systems here .....double-sided hanging ability front and rear

EXTRA STRONG FRAME PRODUCED IN EUROPE

Slatwall double side white

## Slatwall and fittings - Photo n° 1