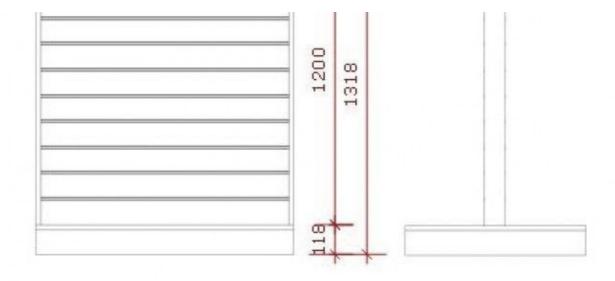

# **DESCRIPTION**

Dimensions: Wide: 100 cm High: 132 cm Deep: 70 cm EXTRA HEAVY QUALITY

EXTRA STRONG FRAME

Statwait double side 1 meter white