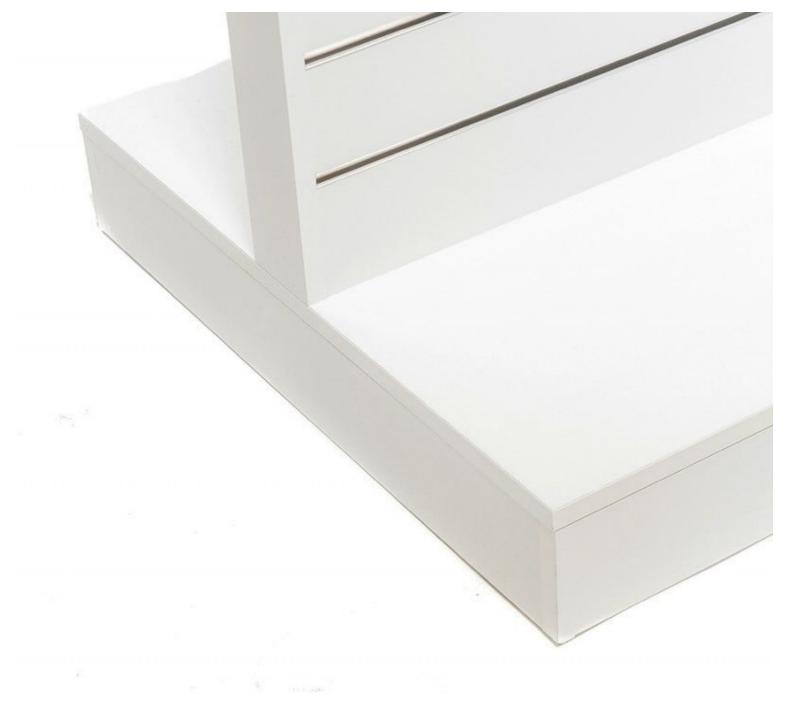

# **DESCRIPTION**

Dimensions: Wide: 100 cm High: 132 cm Deep: 70 cm EXTRA HEAVY QUALITY

EXTRA STRONG FRAME

Statwait double side 1 meter white

# Slatwall and fittings - Photo n° 1