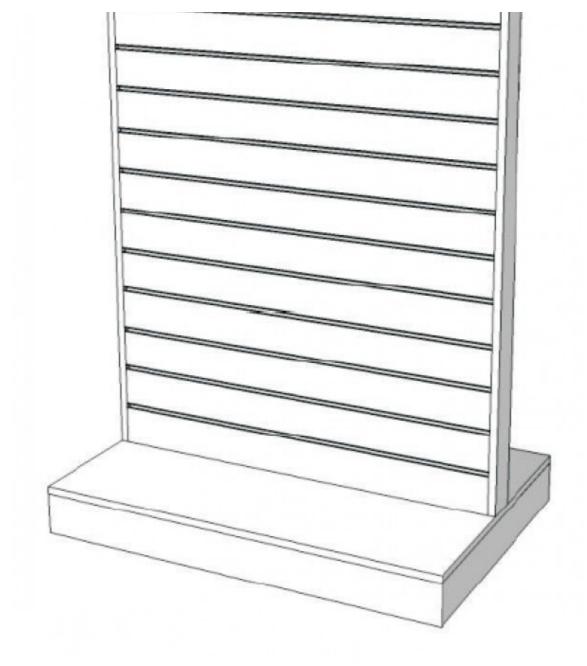

Slatwall double side 1 meter white Slatwall and fittings - Photo n° 3

**Brand** Mobilier shopping

Base **Fitting** 

Color Blanc

Ref pan-rai-dou-2383 ID

2383

**Delivery schedule** 1-5 working days Category Slatwall and fittings Type Store furniture