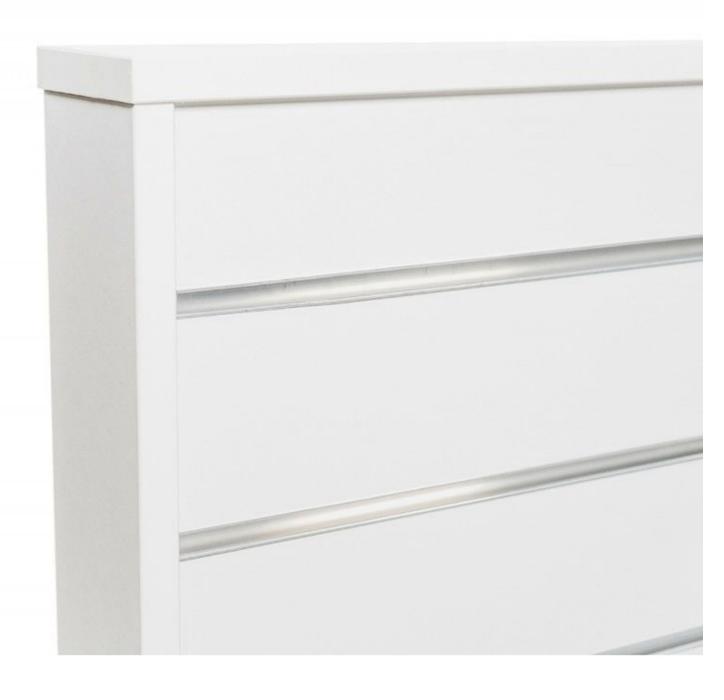

Slatwall double side 1 meter white Slatwall and fittings - Photo n° 4

**Brand** Mobilier shopping

Base Fitting

Color Blanc Ref pan-ra

pan-rai-dou-2383

2383

Delivery schedule1-5 working daysCategorySlatwall and fittingsTypeStore furniture