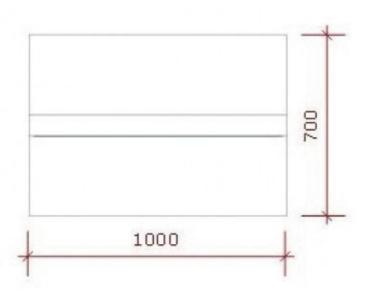

# **DESCRIPTION**

Dimensions: Wide: 100 cm High: 132 cm Deep: 70 cm EXTRA HEAVY QUALITY

EXTRA STRONG FRAME

Statwait double side 1 meter white