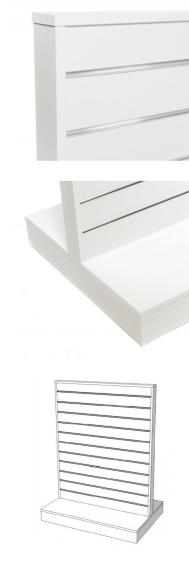

Slatwall double side 1 meter white Slatwall and fittings - Photo n° 2

**Brand** Mobilier shopping

Base Fitting

ID

**Color** Blanc

**Ref** pan-rai-dou-2383

2383

Delivery schedule1-5 working daysCategorySlatwall and fittingsTypeStore furniture