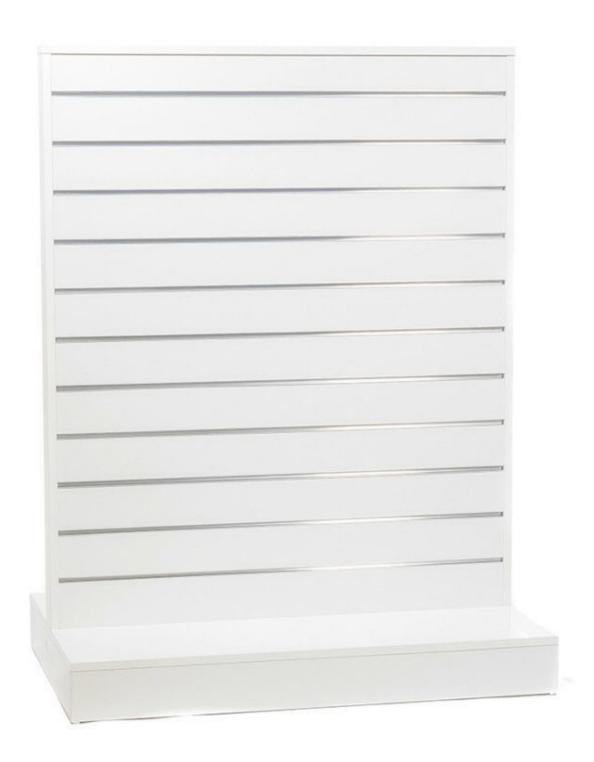

Slatwall double side 1 meter white Slatwall and fittings - Photo n° 3

**Brand** Mobilier shopping

Base **Fitting** 

Color Blanc

Ref pan-rai-dou-2383 ID

2383

**Delivery schedule** 1-5 working days Category Slatwall and fittings Type Store furniture