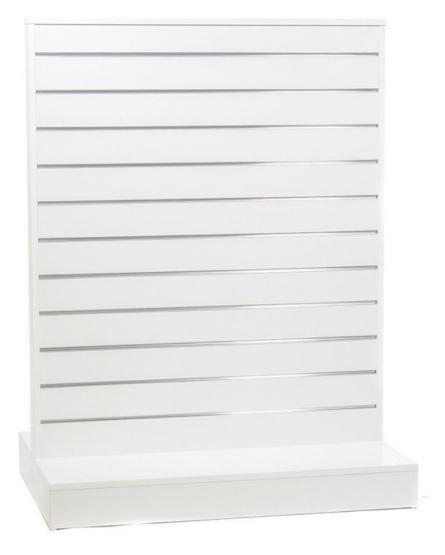

# **DESCRIPTION**

Dimensions: Wide: 100 cm High: 132 cm Deep: 70 cm EXTRA HEAVY QUALITY

EXTRA STRONG FRAME

Statwait double side 1 meter white

# Slatwall and fittings - Photo n° 1