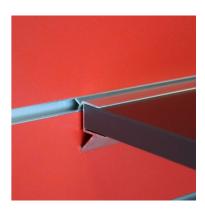

\*

# Shelf support for grooved panels L=590mm 9.85 €Ex VAT Slatwall and fittings







#### FEATURES

Brand Base Fitting Color Ref ID Delivery schedule Category Type Portants shopping Metal sup-eta-pou-3552 3552 1-5 working days Slatwall and fittings Clothes rails

## DETAIL

## DESCRIPTION

The metal grey shelf support is 590mm wide, it is perfect for shelves of 600(w)mm, and 18mm deep. This rack allows you to present your products in an elegant way thanks to its "blind fastener" design, it is almost invisible.

# Shelf support for grooved panels L=590mm Slatwall and fittings - Photo n° 1



#### **FEATURES**

Brand Base Fitting Color Ref ID Delivery schedule Category Type Portants shopping

Metal sup-eta-pou-3552 3552 1-5 working days Slatwall and fittings Clothes rails

## DETAIL

# Shelf support for grooved panels L=590mm Slatwall and fittings - Photo n° 2





#### **