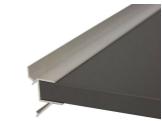

\*

# Shelf support for grooved panels L=590mm 9.85 €Ex VAT Slatwall and fittings







#### FEATURES

Brand Base Fitting Color Ref ID Delivery schedule Category Type Portants shopping Metal sup-eta-pou-3552 3552 1-5 working days Slatwall and fittings Clothes rails

## DETAIL

## DESCRIPTION

The metal grey shelf support is 590mm wide, it is perfect for shelves of 600(w)mm, and 18mm deep. This rack allows you to present your products in an elegant way thanks to its "blind fastener" design, it is almost invisible.

# Shelf support for grooved panels L=590mm Slatwall and fittings - Photo n° 1



#### **FEATURES**

Brand Base Fitting Color Ref ID Delivery schedule Category Type Portants shopping

Metal sup-eta-pou-3552 3552 1-5 working days Slatwall and fittings Clothes rails

## DETAIL

# Shelf support for grooved panels L=590mm Slatwall and fittings - Photo n° 2





####