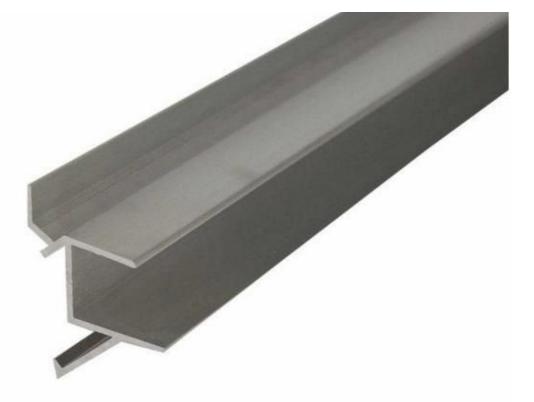

\*

# Shelf support for grooved panels L=590mm 9.85 €Ex VAT Slatwall and fittings







#### FEATURES

Brand Base Fitting Color Ref ID Delivery schedule Category Type Portants shopping Metal sup-eta-pou-3552 3552 1-5 working days Slatwall and fittings Clothes rails

## DETAIL

## DESCRIPTION

The metal grey shelf support is 590mm wide, it is perfect for shelves of 600(w)mm, and 18mm deep. This rack allows you to present your products in an elegant way thanks to its "blind fastener" design, it is almost invisible.

# Shelf support for grooved panels L=590mm Slatwall and fittings - Photo n° 1



#### **FEATURES**

Brand Base Fitting Color Ref ID Delivery schedule Category Type Portants shopping

Metal sup-eta-pou-3552 3552 1-5 working days Slatwall and fittings Clothes rails

## DETAIL

# Shelf support for grooved panels L=590mm Slatwall and fittings - Photo n° 2





#### **FEATURES**

Brand Base Fitting Color Ref ID Delivery schedule Category

Туре

Portants shopping

Metal sup-eta-pou-3552 3552

1-5 working days Slatwall and fittings Clothes rails

## DETAIL

# Shelf support for grooved panels L=590mm Slatwall and fittings - Photo n° 3



### **FEATURES**

Brand

Base Fitting Color

Ref

Category

Туре

**Delivery schedule** 

ID

Portants shopping

Metal sup-eta-pou-3552 3552 1-5 working days Slatwall and fittings Clothes rails

## DETAIL