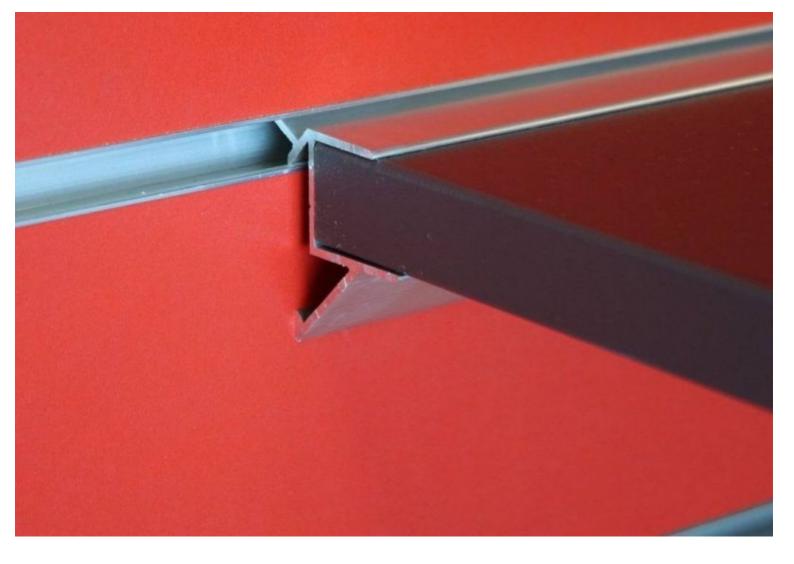

## DESCRIPTION

The metal grey shelf support is 590mm wide, it is perfect for shelves of 600(w)mm, and 18mm deep. This rack allows you to present your products in an elegant way thanks to its "blind fastener" design, it is almost invisible.

# Shelf support for grooved panels L=590mm Slatwall and fittings - Photo n° 3