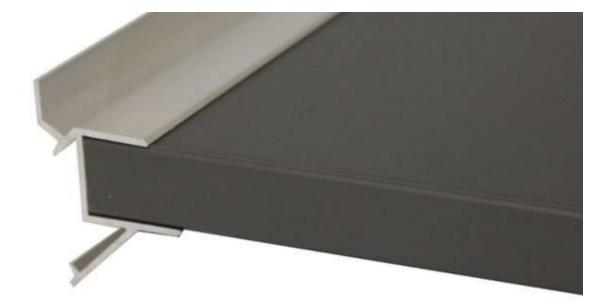

## DESCRIPTION

The metal grey shelf support is 590mm wide, it is perfect for shelves of 600(w)mm, and 18mm deep. This rack allows you to present your products in an elegant way thanks to its "blind fastener" design, it is almost invisible.

# Shelf support for grooved panels L=590mm Slatwall and fittings - Photo n° 2