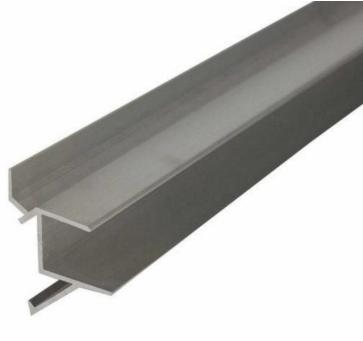

## DESCRIPTION

The metal grey shelf support is 590mm wide, it is perfect for shelves of 600(w)mm, and 18mm deep. This rack allows you to present your products in an elegant way thanks to its "blind fastener" design, it is almost invisible.