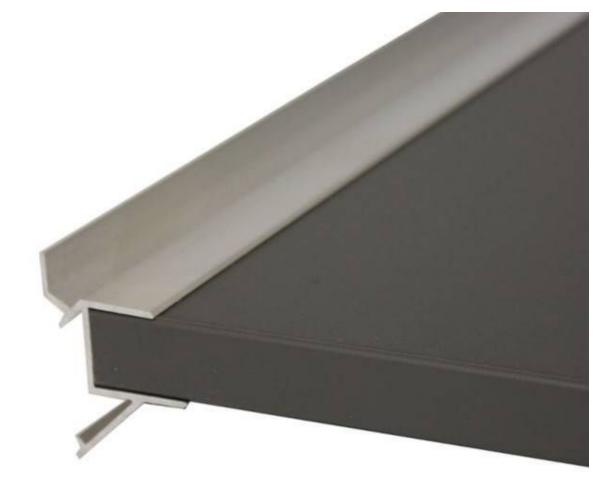

Metal

ID

sup-eta-pou-3583 3583

Delivery schedule Category Type 1-5 working days Slatwall and fittings Store furniture

Shelf support for grooved panels L=390mm Slatwall and fittings - Photo n° 2

FEATURES DETAIL