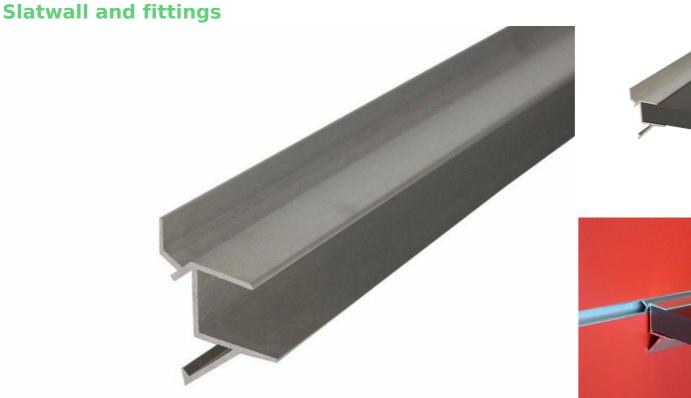

# Shelf support for grooved panels L=390mm 6.50 €Ex VAT

#### **DESCRIPTION**

Shelf support for grooved panels L=390mm