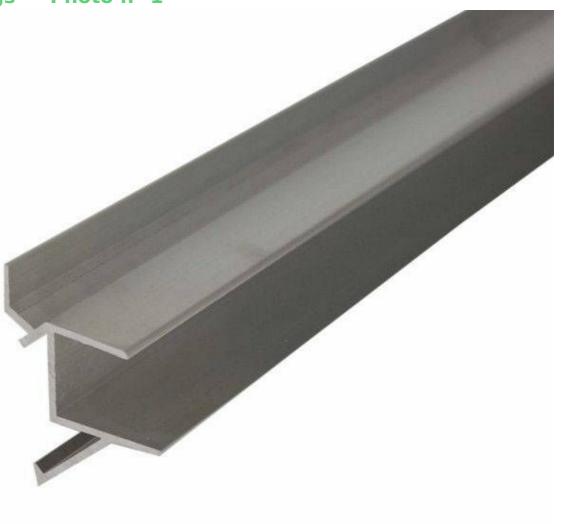

# Shelf support for grooved panels L=390mm

Slatwall and fittings - Photo n° 1

FEATURES DETAIL

**Brand** Mobilier shopping

Base Fitting

No fixing

Color

Ref