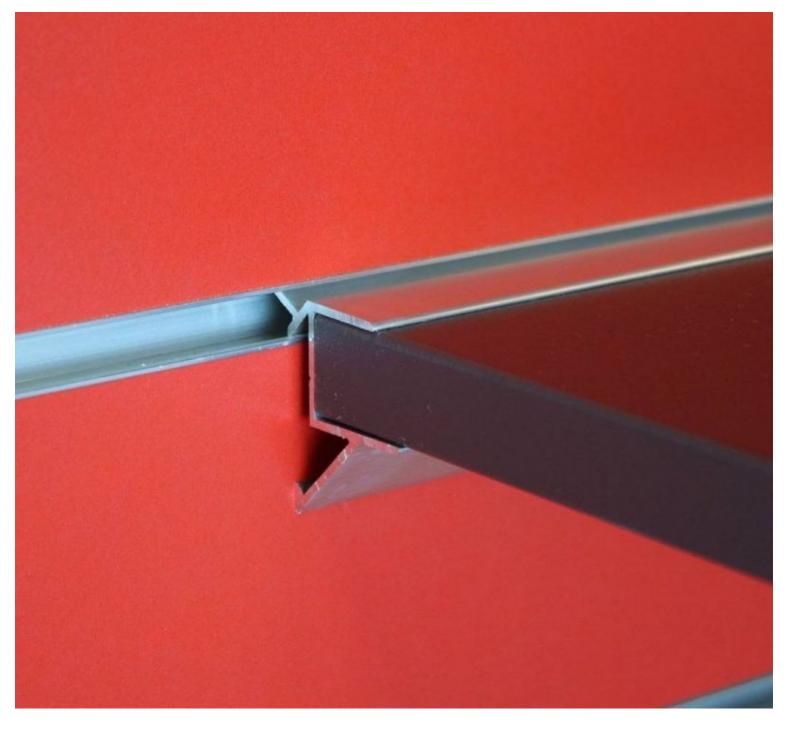

**Brand** Mobilier shopping

Base

Fitting No fixing Color Metal

**Ref** sup-eta-pou-3583

**D** 3583

Delivery schedule1-5 working daysCategorySlatwall and fittingsTypeStore furniture

Shelf support for grooved panels L=390mm Slatwall and fittings - Photo n° 3