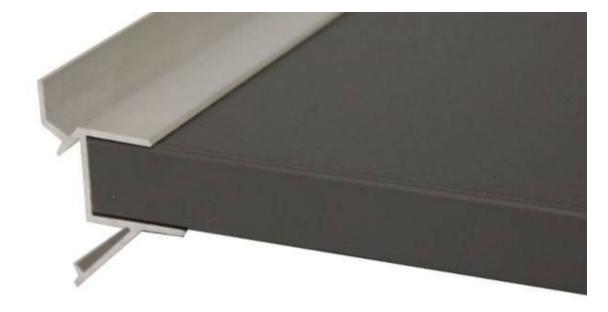

### **DESCRIPTION**

The shelf support in metal gray color measures 1190mm wide, it is perfect for shelves of 1200(w)mm, and 18mm deep. This rack allows you to present your products in an elegant way thanks to its "blind fasteners" design, it is almost invisible.

# Shelf support for grooved panels L=1200mm

Slatwall and fittings - Photo n° 2

**DETAIL** 

FEATURES DETAIL

**Brand** Portants shopping

Base

Fitting No fixing Color Metal

**Ref** sup-eta-pou-3553