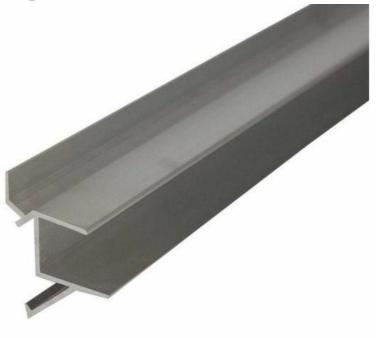

### **DESCRIPTION**

The shelf support in metal gray color measures 1190mm wide, it is perfect for shelves of 1200(w)mm, and 18mm deep. This rack allows you to present your products in an elegant way thanks to its "blind fasteners" design, it is almost invisible.

Shelf support for grooved panels L=1200mm Slatwall and fittings - Photo n° 1