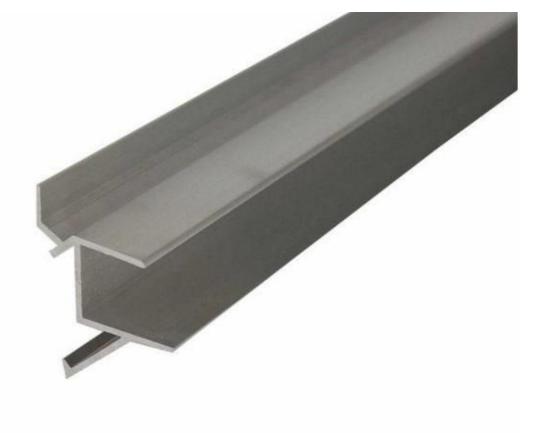

### **DESCRIPTION**

The shelf support in metal gray color measures 1190mm wide, it is perfect for shelves of 1200(w)mm, and 18mm deep. This rack allows you to present your products in an elegant way thanks to its "blind fasteners" design, it is almost invisible.