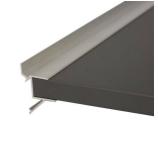

# Shelf support for grooved panels L=1200mm

Slatwall and fittings - Photo n° 2

**DETAIL** 

FEATURES DETAIL

**Brand** Portants shopping

Base

Fitting No fixing Color Metal

**Ref** sup-eta-pou-3553