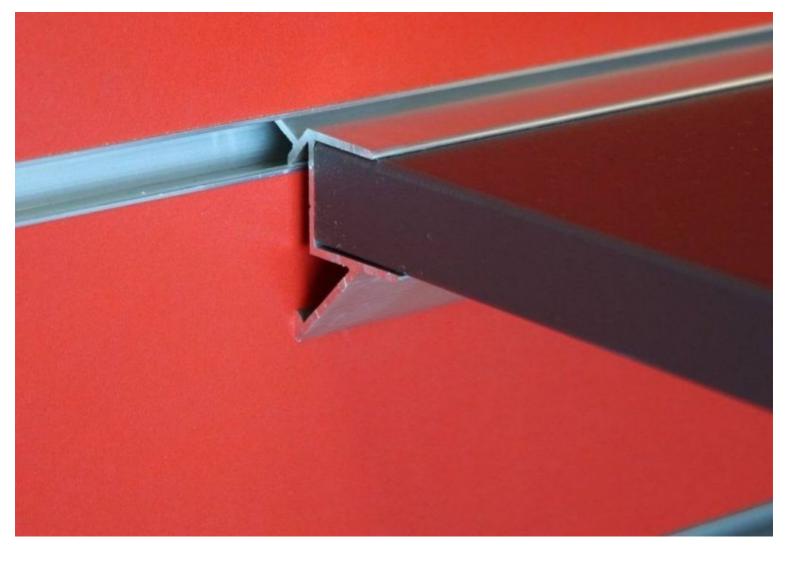

### **DESCRIPTION**

The shelf support in metal gray color measures 1190mm wide, it is perfect for shelves of 1200(w)mm, and 18mm deep. This rack allows you to present your products in an elegant way thanks to its "blind fasteners" design, it is almost invisible.

**ID** 3553

Delivery schedule1-5 working daysCategorySlatwall and fittingsTypeClothes rails

Shelf support for grooved panels L=1200mm Slatwall and fittings - Photo  $n^{\circ}$  3