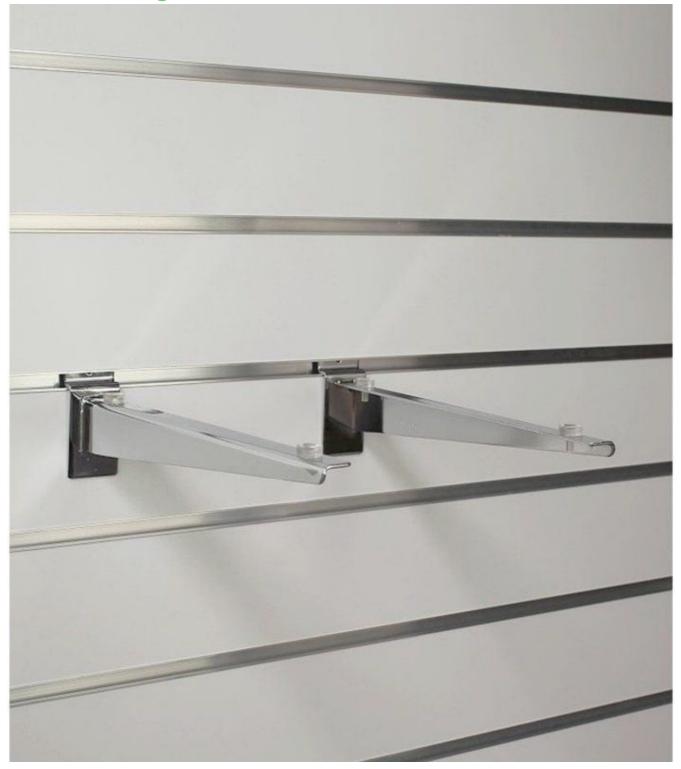

# DETAIL

Shelf support, to be fixed on slatwall. Mannequins Shopping offers you a selection of furniture for your shops, find our grooved panel and slatwall as well as their fixings.

Shelf support for grooved panel 30cm Slatwall and fittings - Photo n° 2