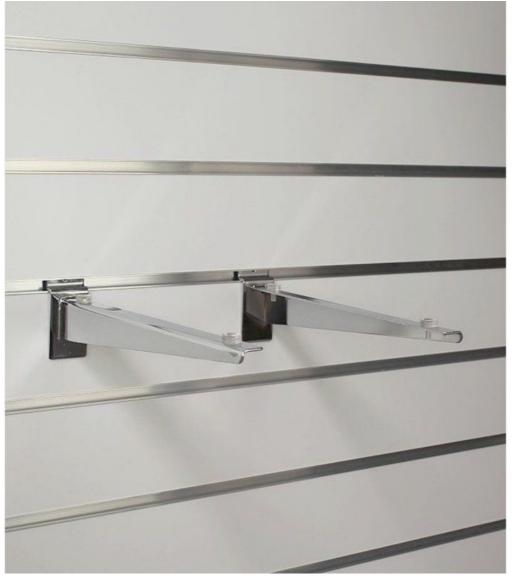

# DETAIL

Shelf support, to be fixed on slatwall. Mannequins Shopping offers you a selection of furniture for your shops, find our grooved panel and slatwall as well as their fixings.

# DESCRIPTION

Shelf support, for slatwall 30cm

The shelf support is used to attach shelves to a slatwall or grooved panel. The brackets are fixed directly into the grooves of the slatwall.

# Slatwall and fittings - Photo n° 1