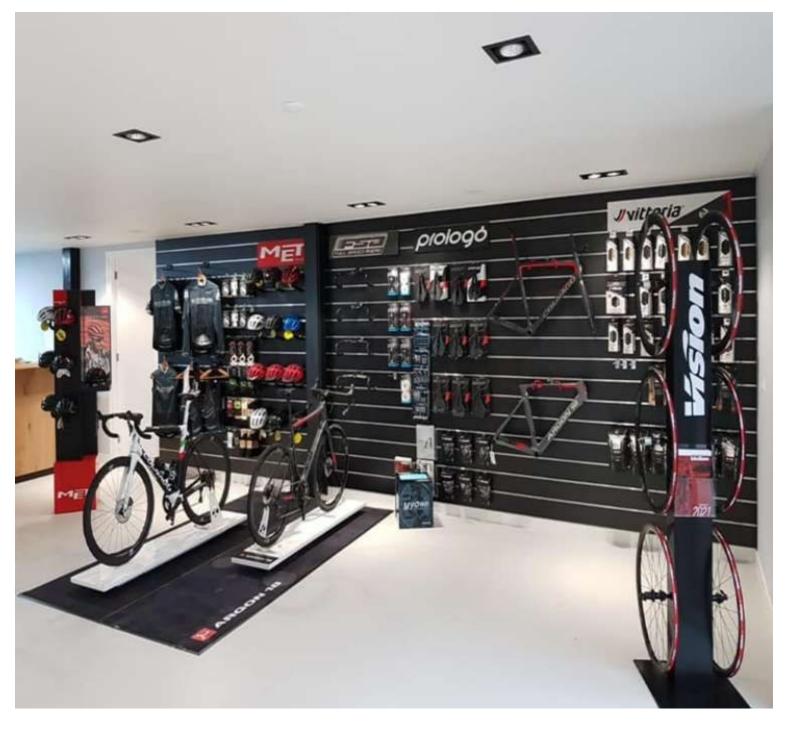

# Red grooved panel 10 cm Slatwall and fittings - Photo n° 2

## DESCRIPTION

Red grooved panel, made of high quality MDF.

**This slatwall** is ideal for the wall display of your articles in shops. On this slatwall you can add accessories such as shelves, hooks etc. The thickness of the slatwall is 18mm. The dimensions of the slatwall are 120x120 cm, and the distance between the aluminium profiles is 10cm. This slatwall is sold with aluminium profile.