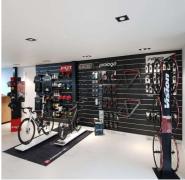

# Red grooved panel 10 cm 95.00 €Ex VAT Slatwall and fittings







#### **FEATURES**

Brand Base Fitting Color Ref ID Delivery schedule Category Type Mobilier shopping

Rouge pan-rai-rou-3421 3421 1-5 working days Slatwall and fittings Store furniture

## DETAIL

Quality red MDF slatwall. Mannequins Shopping offers you a selection of display furniture for your shops. Among our selection of furniture, you will find our slatwall panels and accessories for slatwall panels.

## DESCRIPTION

Red grooved panel, made of high quality MDF.

**This slatwall** is ideal for the wall display of your articles in shops. On this slatwall you can add accessories such as shelves, hooks etc. The thickness of the slatwall is 18mm. The dimensions of the slatwall are 120x120 cm, and the distance between the aluminium profiles is 10cm. This slatwall is sold with aluminium pro