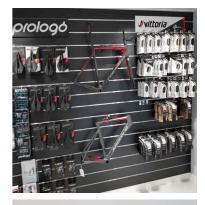

# Red grooved panel 10 cm 95.00 €Ex VAT Slatwall and fittings







#### **FEATURES**

Brand Base Fitting Color Ref ID Delivery schedule Category Type Mobilier shopping

Rouge pan-rai-rou-3421 3421 1-5 working days Slatwall and fittings Store furniture

## DETAIL

Quality red MDF slatwall. Mannequins Shopping offers you a selection of display furniture for your shops. Among our selection of furniture, you will find our slatwall panels and accessories for slatwall panels.

## DESCRIPTION

Red grooved panel, made of high quality MDF.

**This slatwall** is ideal for the wall display of your articles in shops. On this slatwall you can add accessories such as shelves, hooks etc. The thickness of the slatwall is 18mm. The dimensions of the slatwall are 120x120 cm, and the distance between the aluminium profiles is 10cm. This slatwall is sold with aluminium p