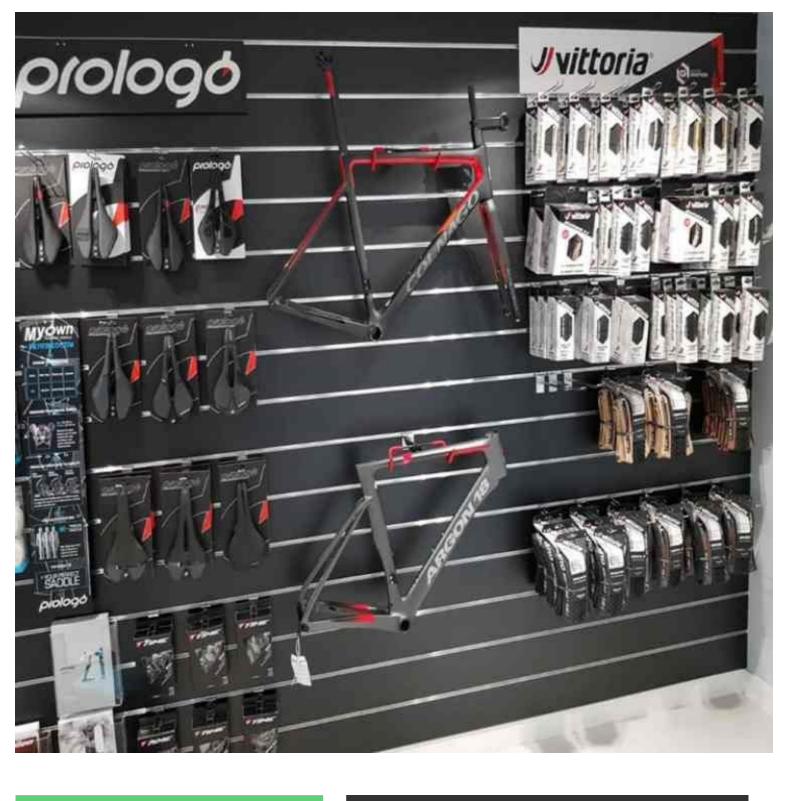

# Slatwall and fittings - Photo n° 1

## DESCRIPTION

Red grooved panel, made of high quality MDF.

**This slatwall** is ideal for the wall display of your articles in shops. On this slatwall you can add accessories such as shelves, hooks etc. The thickness of the slatwall is 18mm. The dimensions of the slatwall are 120x120 cm, and the distance between the aluminium profiles is 10cm. This slatwall is sold with aluminium profile.