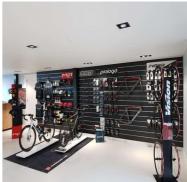

Metallic grey grooved panel 10 cm . Slatwall and fittings - Photo  $n^{\circ}$  3