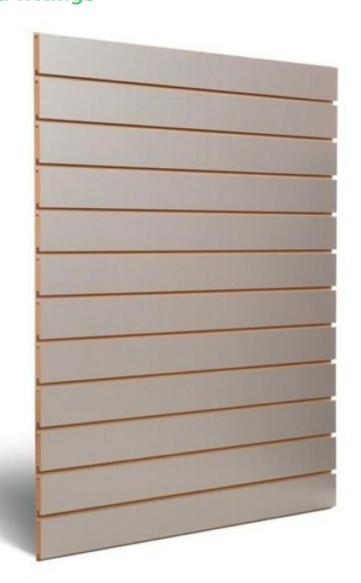

# Metallic grey grooved panel 10 cm . 95.00 €Ex VAT

### **DESCRIPTION**

Light grey slatwall made of high quality MDF. This slatwall is ideal for the wall display of your articles in shops. On this slatwall you can add accessories such as shelves, hooks etc. The thickness of the slatwall is 18mm. The dimensions of the slatwall are 120x120 cm, and the distance between the aluminium profiles is 10cm.

This slatwall is sold with aluminium profile.

# Metallic grey grooved panel 10 cm.

# Slatwall and fittings - Photo n° 1