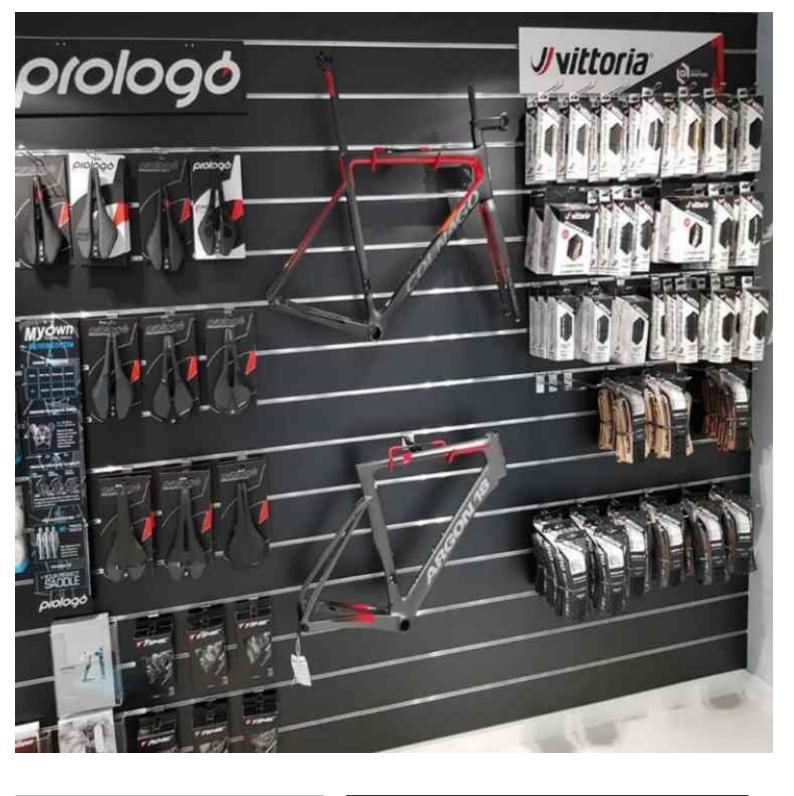

# Slatwall and fittings - Photo n° 1

# Metallic grey grooved panel 10 cm . 95.00 €Ex VAT

# Metallic grey grooved panel 10 cm.

## DETAIL

Slatwall grey metallic, with aluminium profile 10cm. Mannequins Shopping offers you a selection of display furniture for your shop. Among our display furniture, you will find our slatwall and grooved panels as well as their accessories.

### **DESCRIPTION**

Light grey slatwall made of high quality MDF. This slatwall is ideal for the wall display of your articles in shops. On this slatwall you can add accessories such as shelves, hooks etc. The thickness of the slatwall is 18mm. The dimensions of the slatwall are 120x120 cm, and the distance between the aluminium profiles is 10cm.

This slatwall is sold with aluminium profile.