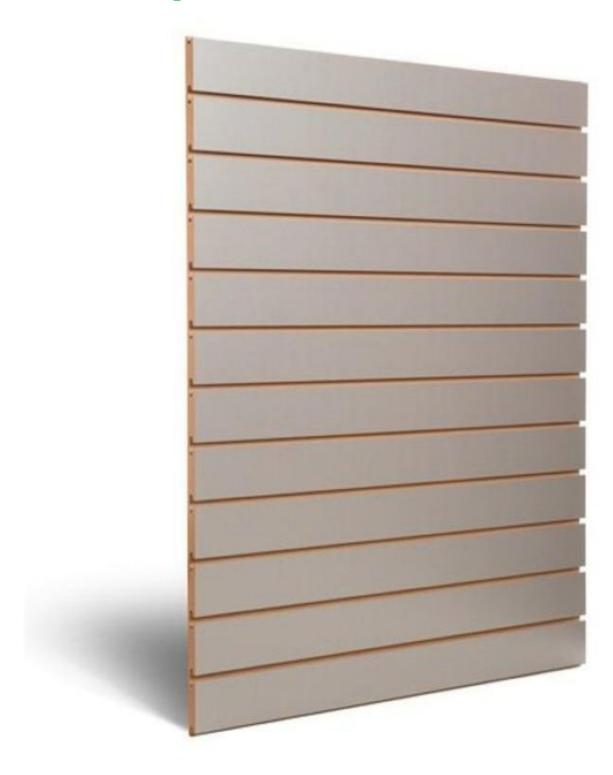

# Metallic grey grooved panel 10 cm . 95.00 €Ex VAT

### **DESCRIPTION**

Light grey slatwall made of high quality MDF. This slatwall is ideal for the wall display of your articles in shops. On this slatwall you can add accessories such as shelves, hooks etc. The thickness of the slatwall is 18mm. The dimensions of the slatwall are 120x120 cm, and the distance between the aluminium profiles is 10cm.

This slatwall is sold with aluminium profile.

# Metallic grey grooved panel 10 cm.

# Slatwall and fittings - Photo n° 1