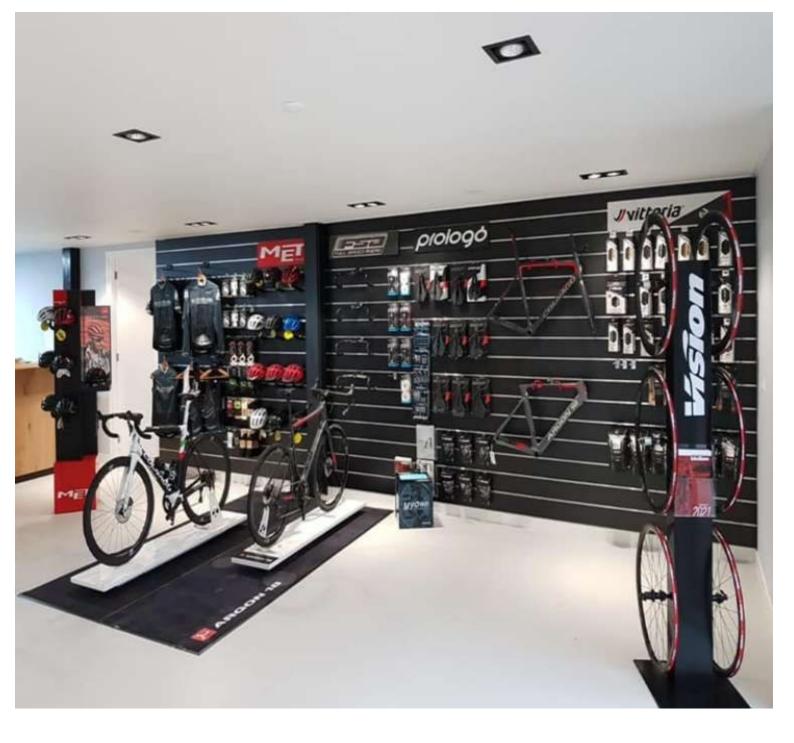

Metallic grey grooved panel 10 cm .

Slatwall and fittings - Photo n° 2

Metallic grey grooved panel 10 cm . Slatwall and fittings - Photo  $n^{\circ}$  3