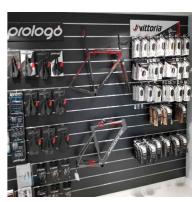

#### MANNEQUINS, BUST AND SHOPFITTING FOR RETAIL STORE

https://www.mannequins-shopping.com





# Metallic grey grooved panel 10 cm . 95.00 €Ex VAT

# **Slatwall and fittings**

MANNEQUINS

SHOPPING







#### **FEATURES**

**Brand** Mobilier shopping

**Base Fitting** 

Color Gris

Ref pan-rai-gri-3419

3419

**Delivery schedule** 1-5 working days Category Slatwall and fittings Store furniture **Type** 

## DETAIL

Slatwall grey metallic, with aluminium profile 10cm. Mannequins Shopping offers you a selection of display furniture for your shop. Among our display furniture, you will find our slatwall and grooved panels as well as their accessories.

### **DESCRIPTION**

Light grey slatwall made of high quality MDF. This slatwall is ideal for the wall display of your articles in shops. On this slatwall you can add accessories such as shelves, hooks etc. The thickness of the slatwall is 18mm. The dimensions of the slatwall are 120x120 cm, and the distance between the aluminium profiles is