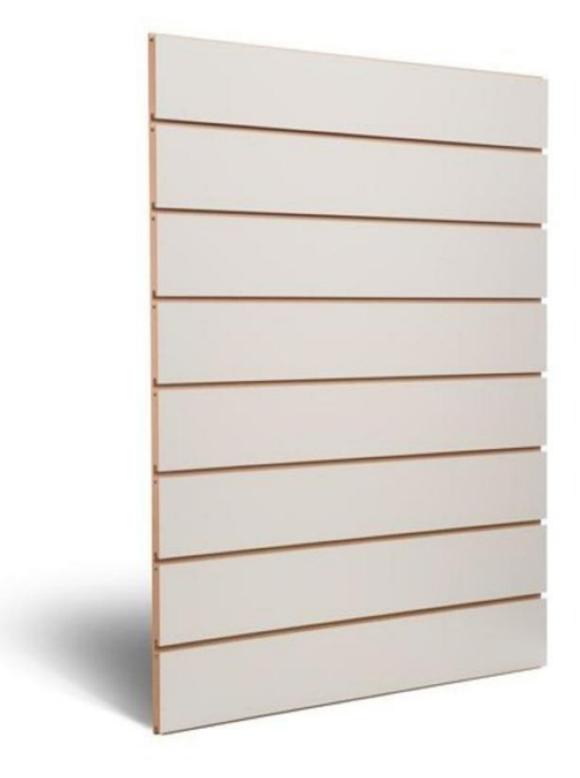

## DESCRIPTION

**Light grey slatwall** made of high quality MDF.**This slatwall** is ideal for the wall display of your articles in shops. On this slatwall you can add accessories such as shelves, hooks etc. The thickness of the slatwall is 18mm. The dimensions of the slatwall are 120x120 cm, and the distance between the aluminium profiles is 15cm.

This slatwall is sold with aluminium profile.

## Slatwall and fittings - Photo n° 1