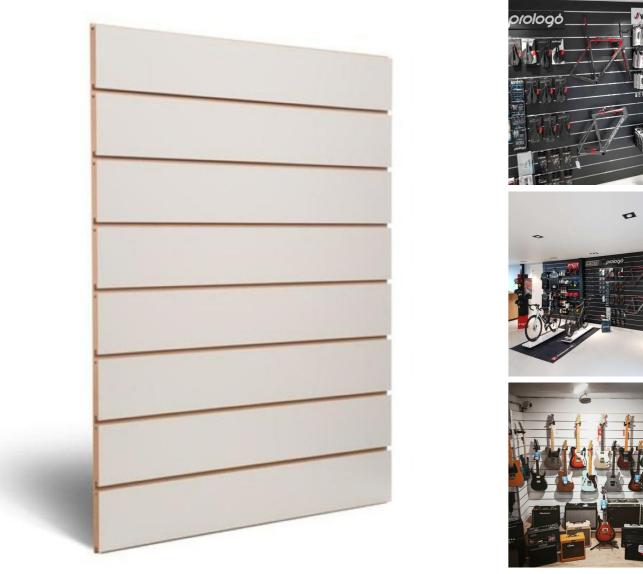

## DESCRIPTION

**Light grey slatwall** made of high quality MDF.**This slatwall** is ideal for the wall display of your articles in shops. On this slatwall you can add accessories such as shelves, hooks etc. The thickness of the slatwall is 18mm. The dimensions of the slatwall are 120x120 cm, and the distance between the aluminium profiles is 15cm.

This slatwall is sold with aluminium profile.

## Slatwall and fittings - Photo n° 1