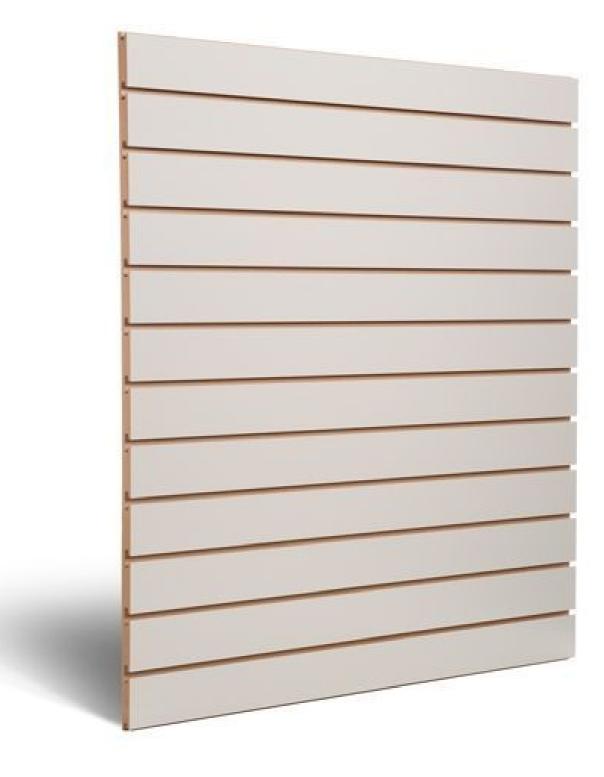

# DESCRIPTION

**Light grey slatwall** made of high quality MDF. **This slatwall** is ideal for the wall display of your articles in shops. On this slatwall you can add accessories such as shelves, hooks etc. The thickness of the slatwall is 18mm. The dimensions of the slatwall are 120x120 cm, and the distance between the aluminium profiles is 10cm. **This slatwall** is sold with aluminium profile.

# Light grey grooved panel 10 cm