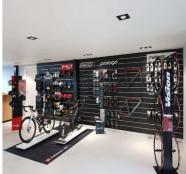

# DETAIL

Slatwall light grey MDF quality. Mannequins Shopping offers you a selection of display furniture for your shops. Among our selection of furniture, you will find our slatwall panels and accessories for slatwall panels.

# DESCRIPTION

**Light grey slatwall** made of high quality MDF. **This slatwall** is ideal for the wall display of your articles in shops. On this slatwall you can add accessories such as shelves, hooks etc. The thickness of the slatwall is 18mm. The dimensions of the slatwall are 120x120 cm, and the distance between the aluminium profiles is 10cm. **This slatwall** is sold with aluminium profile.