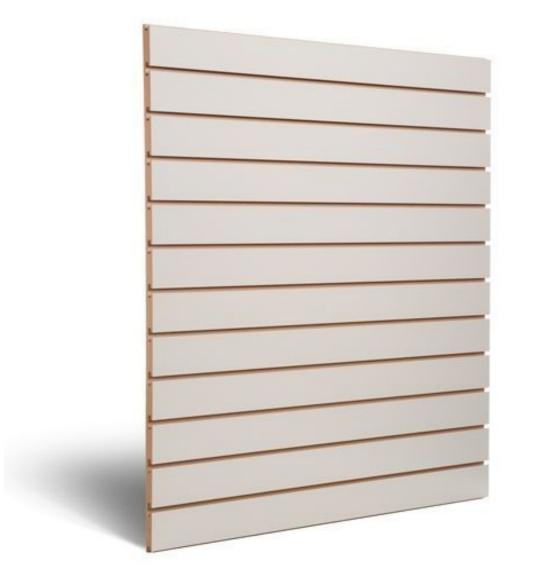

# DESCRIPTION

**Light grey slatwall** made of high quality MDF. **This slatwall** is ideal for the wall display of your articles in shops. On this slatwall you can add accessories such as shelves, hooks etc. The thickness of the slatwall is 18mm. The dimensions of the slatwall are 120x120 cm, and the distance between the aluminium profiles is 10cm. **This slatwall** is sold with aluminium profile.

# Light grey grooved panel 10 cm

# Slatwall and fittings - Photo n° 1