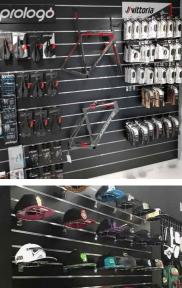

# DETAIL

Slatwall light grey MDF quality. Mannequins Shopping offers you a selection of display furniture for your shops. Among our selection of furniture, you will find our slatwall panels and accessories for slatwall panels.

# DESCRIPTION

**Light grey slatwall** made of high quality MDF. **This slatwall** is ideal for the wall display of your articles in shops. On this slatwall you can add accessories such as shelves, hooks etc. The thickness of the slatwall is 18mm. The dimensions of the slatwall are 120x120 cm, and the distance between the aluminium profiles is 10cm. **This slatwall** is sold with aluminium profile.