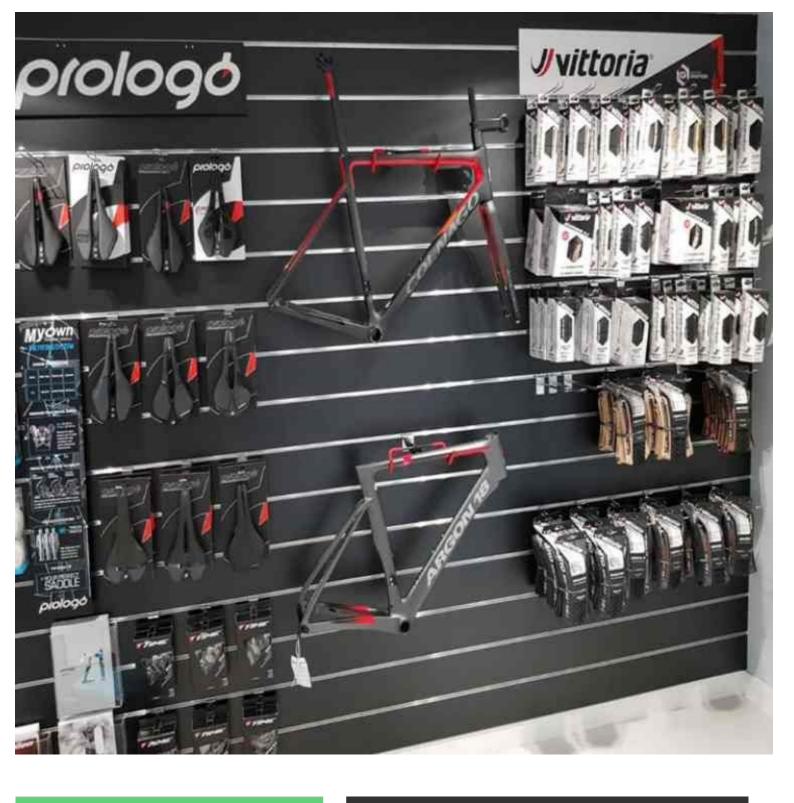

or the wall display of your articles in shops. On this slatwall you can add accessories such as shelves, hooks etc. The thickness of the slatwall is 18mm. The dimensions of the slatwall are 120x120 cm, and the distance between the aluminium profiles is 10cm. **This slatwall** is sold with aluminium profile.

# Light grey grooved panel 10 cm

# Slatwall and fittings - Photo n° 1



#### **FEATURES**

Brand Base Fitting Color Ref ID Delivery schedule Category Type Mobilier shopping

Gris pan-rai-gri-3422 3422 1-5 working days Slatwall and fittings Store furniture

### DETAIL

Slatwall light grey MDF quality. Mannequins Shopping offers you a selection of display furniture for your shops. Among our selection of furniture, you will find our slatwall panels and accessories for slatwall panels.



Brand Base Fitting Color Ref ID Delivery schedule Category Type Mobilier shopping

Gris pan-rai-gri-3422 3422 1-5 working days Slatwall and fittings Store furniture

### DETAIL

Slatwall light grey MDF quality. Mannequins Shopping offers you a selection of display furniture for your shops. Among our selection of furniture, you will find our slatwall panels and accessories for slatwall panels.



Brand

Fitting Color

Category

**Delivery schedule** 

Base

Ref

Туре

ID

Mobilier shopping

Gris pan-rai-gri-3422 3422 1-5 working days Slatwall and fittings Store furniture

# DETAIL

Slatwall light grey MDF quality. Mannequins Shopping offers you a selection of display furniture for your shops. Among our selection of furniture, you will find our slatwall panels and accessories for slatwall