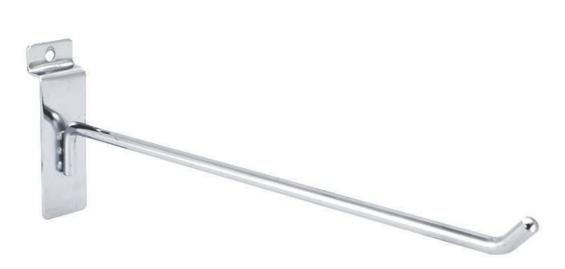

## **DESCRIPTION**

Hook for grooved panel 25 cm.

The slatwall hook is ideal for highlighting your products in the shop, easy to use, the hook is attached to the existing slatwall. The slatwall accessory is 25 cm long and chrome plated.

# Hook for grooved panel 25 cm