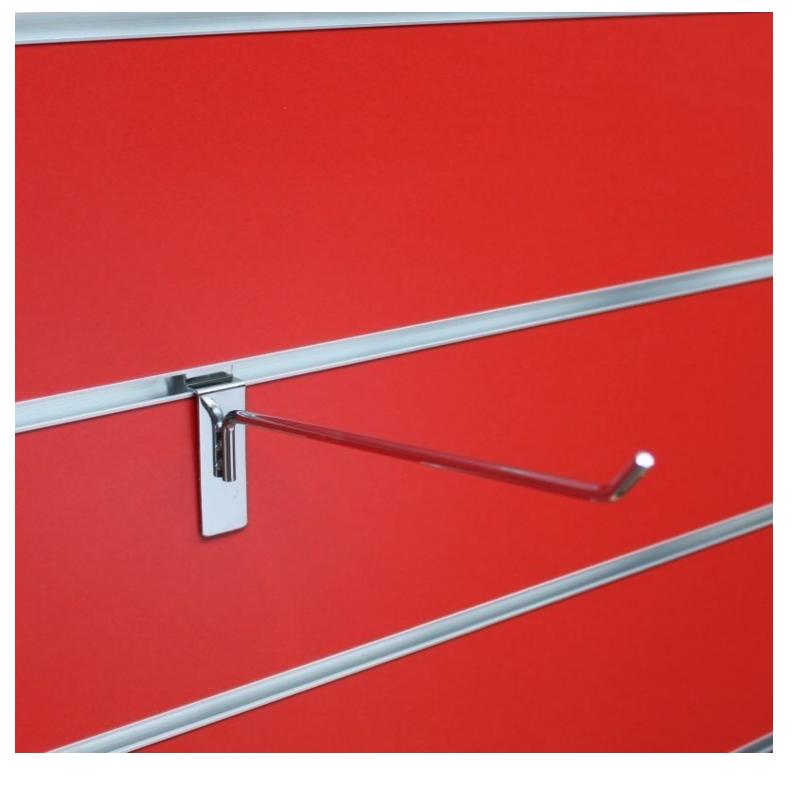

Hook for grooved panel 25 cm Slatwall and fittings - Photo n° 2

**Brand** Presentoirs shopping

**FEATURES** 

Base Fitting

**Color** Metal

**Ref** cro-pou-pan-3689

**ID** 3689

Delivery schedule1-5 working daysCategorySlatwall and fittingsTypeStore furniture