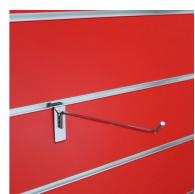

Hook for grooved panel 25 cm Slatwall and fittings - Photo n° 2

**Brand** Presentoirs shopping

**FEATURES** 

Base Fitting

**Color** Metal

**Ref** cro-pou-pan-3689

**ID** 3689

Delivery schedule1-5 working daysCategorySlatwall and fittingsTypeStore furniture