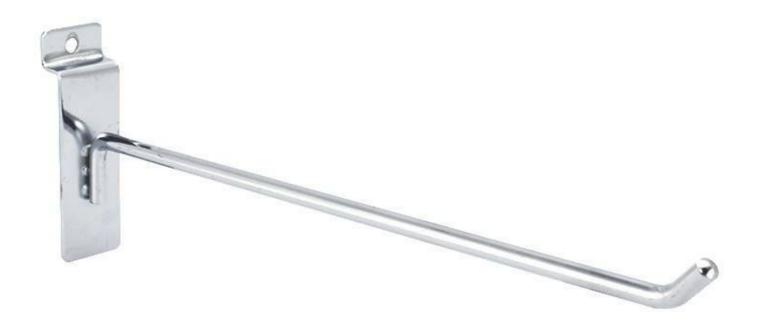

# Slatwall and fittings - Photo n° 1

FEATURES DETAIL

**Brand** Presentoirs shopping

Base Fitting Color

Metal

**Ref** cro-pou-pan-3689

**ID** 3689

Delivery schedule1-5 working daysCategorySlatwall and fittingsTypeStore furniture