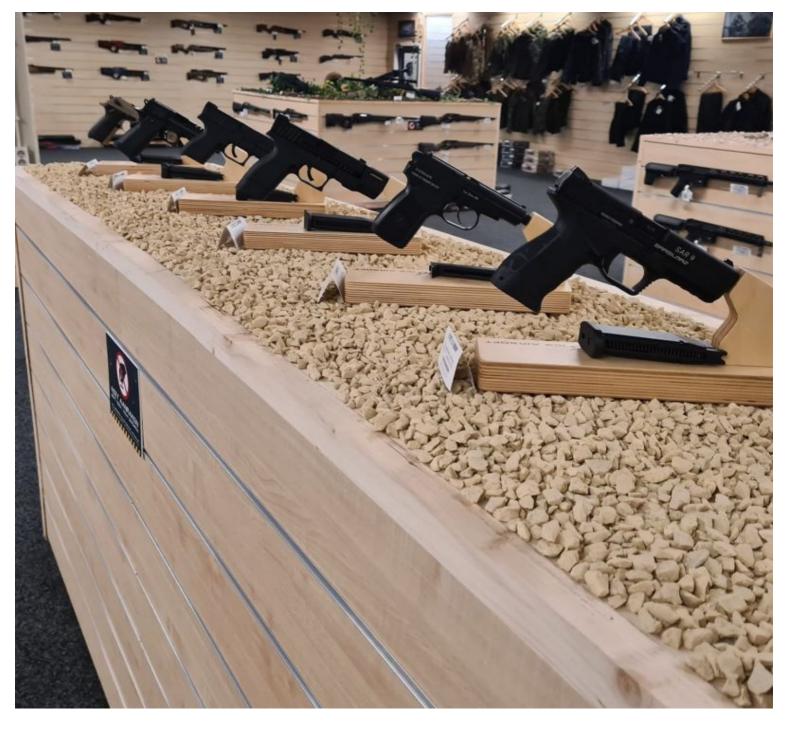

#### DETAIL

Slatwall light wood. 120 x 120 cm Mannequins Shopping offers you a selection of display furniture for your shops. Among our selection you will find our slatwall and grooved panels.

Grooved wood panel 20 cm Slatwall and fittings - Photo n° 2

## DETAIL

Slatwall light wood. 120 x 120 cm Mannequins Shopping offers you a selection of display furniture for your shops. Among our selection you will find our slatwall and grooved panels.

### DESCRIPTION

**Grooved pane**l light wood MDF.**This slatwall** is ideal for displaying your products in the shop. **The slatwall** allows you to optimize your sales space in your shop, thanks to its wall mounting. The panel measures 120 x 120 cm and the aluminium profile measures 15 cm. **This panel** is sold with an aluminium profile.