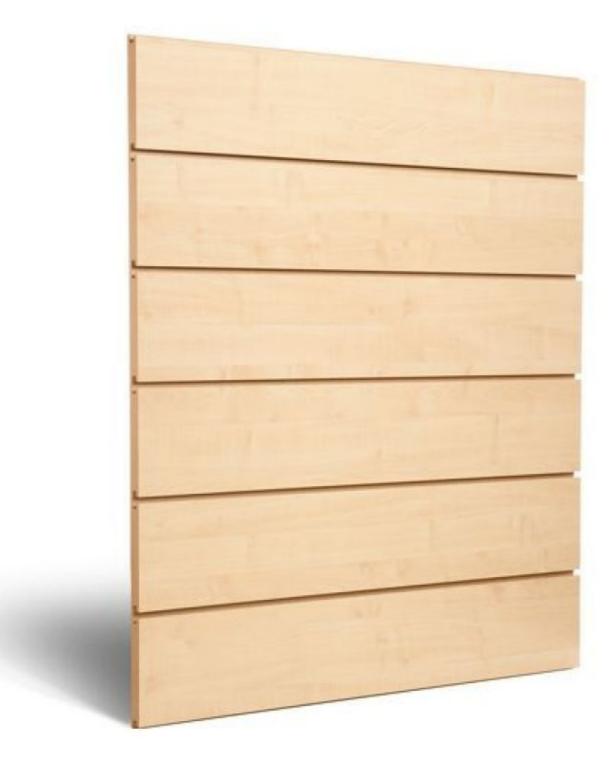

#### DETAIL

Slatwall light wood. 120 x 120 cm Mannequins Shopping offers you a selection of display furniture for your shops. Among our selection you will find our slatwall and grooved panels.

Grooved wood panel 20 cm Slatwall and fittings - Photo n° 2