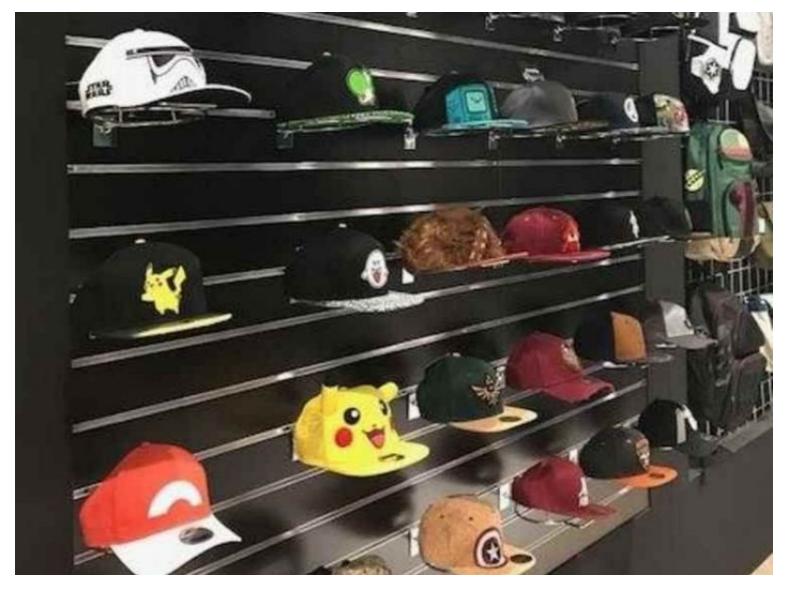

#### DETAIL

Slatwall light wood. 120 x 120 cm Mannequins Shopping offers you a selection of display furniture for your shops. Among our selection you will find our slatwall and grooved panels.

Grooved wood panel 20 cm Slatwall and fittings - Photo n° 2