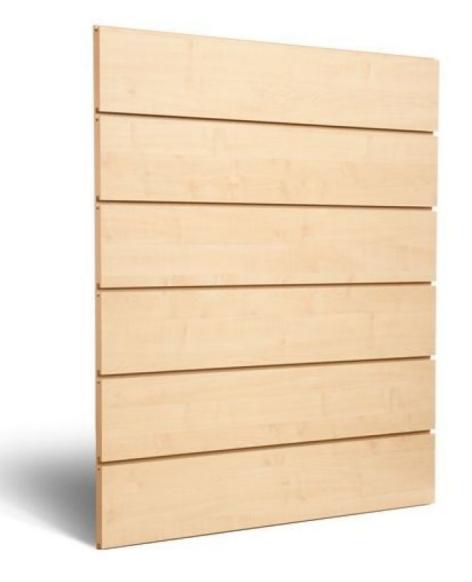

## DETAIL

Slatwall light wood. 120 x 120 cm Mannequins Shopping offers you a selection of display furniture for your shops. Among our selection you will find our slatwall and grooved panels.

### DESCRIPTION

**Grooved pane**l light wood MDF.**This slatwall** is ideal for displaying your products in the shop. **The slatwall** allows you to optimize your sales space in your shop, thanks to its wall mounting. The panel measures 120 x 120 cm and the aluminium profile measures 15 cm. **This panel** is sold with an aluminium profile.

## Slatwall and fittings - Photo n° 1