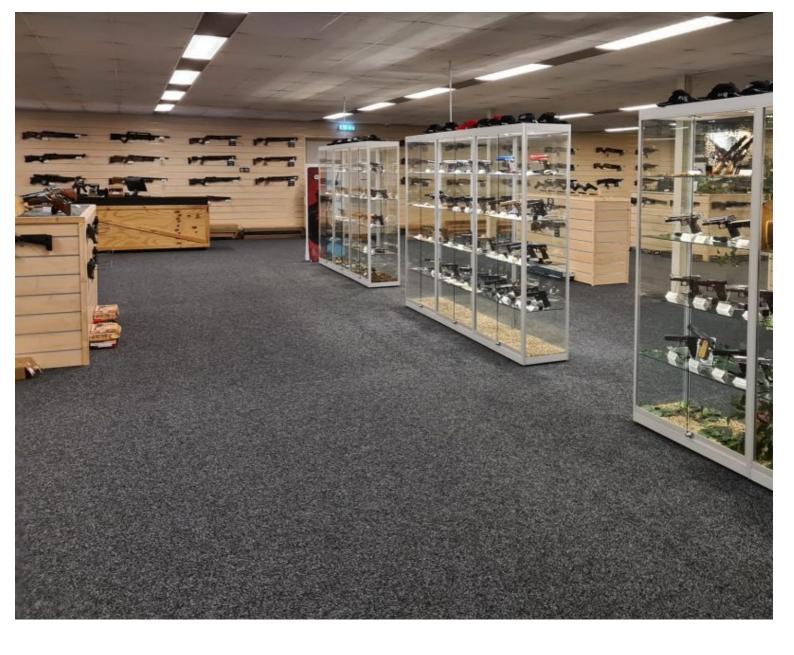

## DETAIL

Slatwall light wood. 120 x 120 cm Mannequins Shopping offers you a selection of display furniture for your shops. Among our selection you will find our slatwall and grooved panels.

### DESCRIPTION

**Grooved pane**l light wood MDF.**This slatwall** is ideal for displaying your products in the shop. **The slatwall** allows you to optimize your sales space in your shop, thanks to its wall mounting. The panel measures 120 x 120 cm and the aluminium profile measures 15 cm. **This panel** is sold with an aluminium profile.