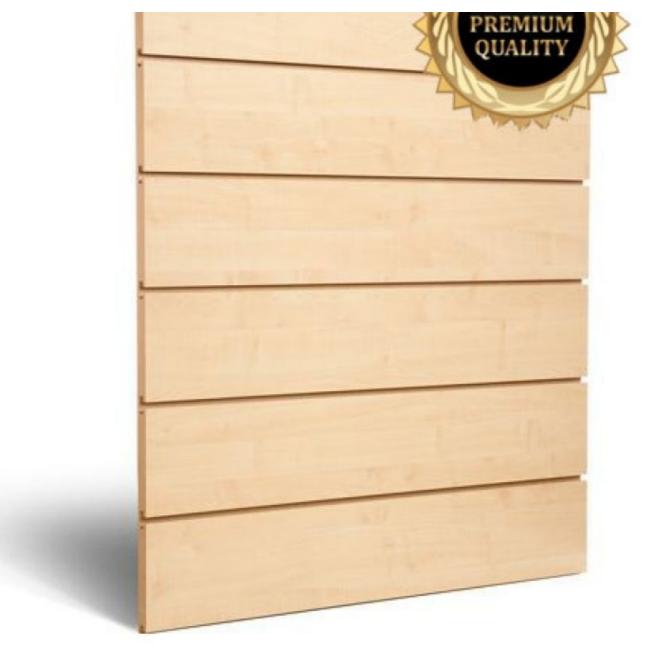

# Grooved wood panel 20 cm 85.00 €Ex VAT Slatwall and fittings

# Grooved wood panel 20 cm

### DESCRIPTION

**Grooved pane**l light wood MDF.**This slatwall** is ideal for displaying your products in the shop. **The slatwall** allows you to optimize your sales space in your shop, thanks to its wall mounting. The panel measures 120 x 120 cm and the aluminium profile measures 15 cm. **This panel** is sold with an aluminium profile.