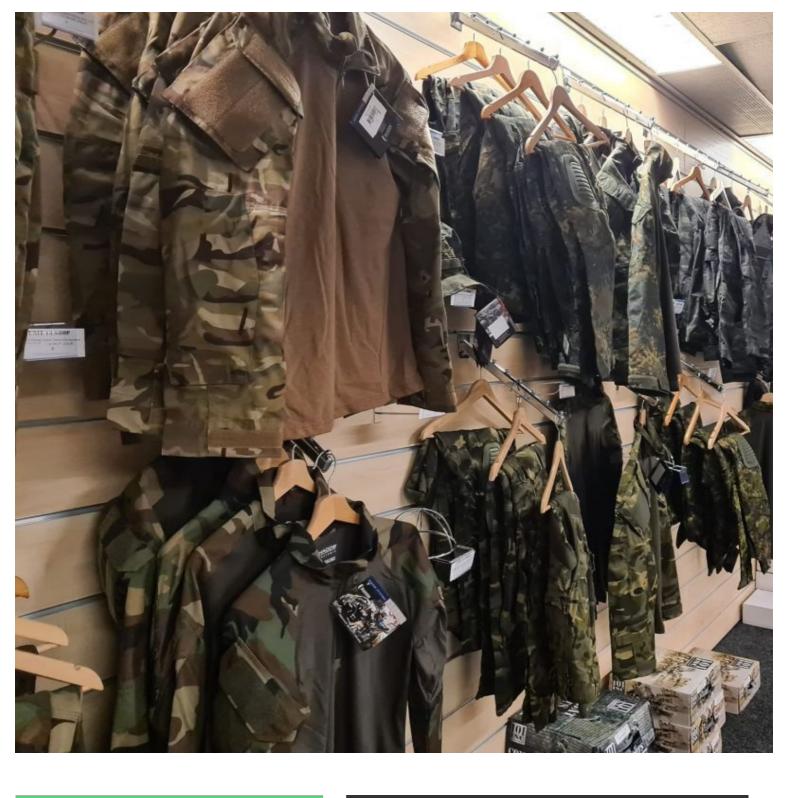

## Slatwall and fittings - Photo n° 1

## DETAIL

Slatwall light wood. 120 x 120 cm Mannequins Shopping offers you a selection of display furniture for your shops. Among our selection you will find our slatwall and grooved panels.

### DESCRIPTION

**Grooved pane**l light wood MDF.**This slatwall** is ideal for displaying your products in the shop. **The slatwall** allows you to optimize your sales space in your shop, thanks to its wall mounting. The panel measures 120 x 120 cm and the aluminium profile measures 15 cm. **This panel** is sold with an aluminium profile.