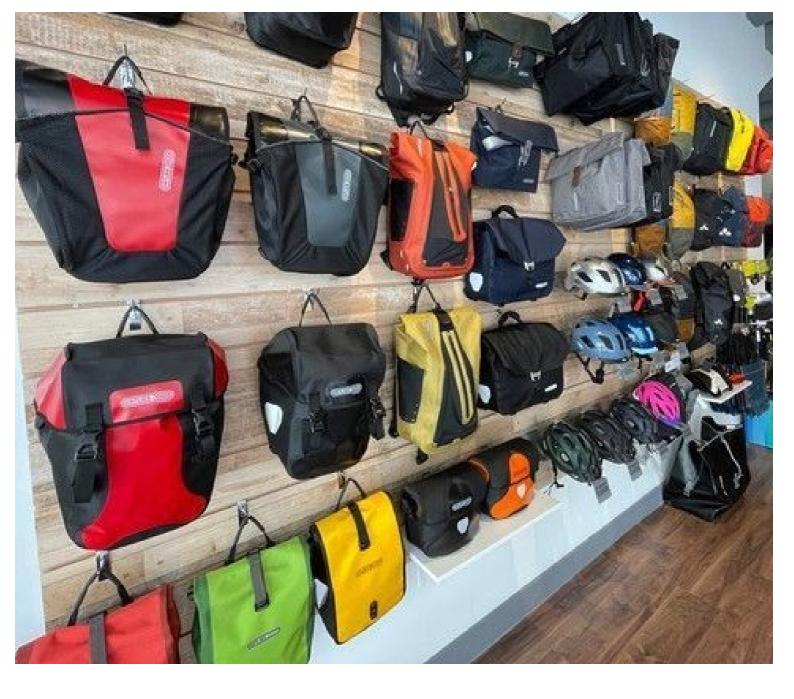

## **DETAIL**

Slatwall MDF with aluminium profile 15 cm. Mannequins Shopping offers you a selection of display furniture for your shops. Among the furniture, you will find our slatwall, grooved panels and their accessories: hooks, shelves etc.

## **DESCRIPTION**

Wooden slatwall made of high quality MDF.

This slatwall is ideal for the wall display of your articles in shops. On this slatwall you can add accessories such as shelves, hooks etc. The thickness of the slatwall is 18mm. The dimensions of the slatwall are 120x120 cm, and the distance between the aluminium profiles is 15cm. This slatwall is sold with aluminium profile.