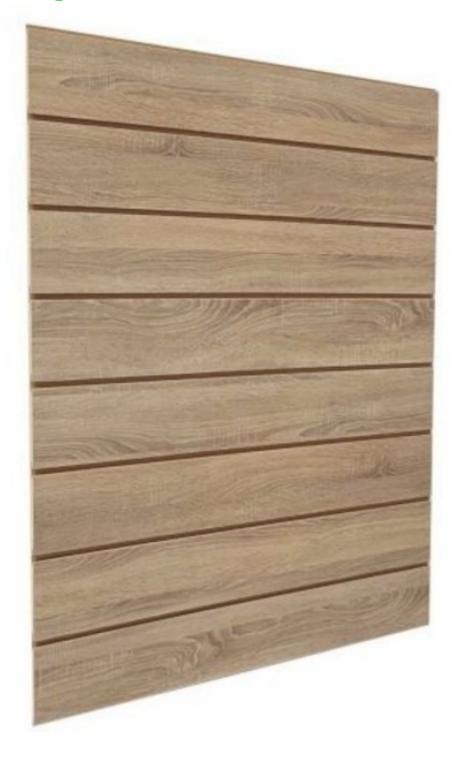

# Grooved wood panel 15 cm 89.95 €Ex VAT **Slatwall and fittings**

## **DETAIL**

Slatwall MDF with aluminium profile 15 cm. Mannequins Shopping offers you a selection of display furniture for your shops. Among the furniture, you will find our slatwall, grooved panels and their accessories: hooks, shelves etc.

## **DESCRIPTION**

Wooden slatwall made of high quality MDF.

This slatwall is ideal for the wall display of your articles in shops. On this slatwall you can add accessories such as shelves, hooks etc. The thickness of the slatwall is 18mm. The dimensions of the slatwall are 120x120 cm, and the distance between the aluminium profiles is 15cm. This slatwall is sold with aluminium profile.

## **Grooved wood panel 15 cm**