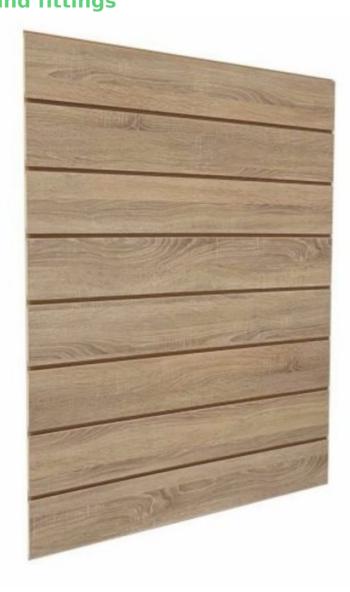

# Grooved wood panel 15 cm 89.95 €Ex VAT **Slatwall and fittings**

## **DETAIL**

Slatwall MDF with aluminium profile 15 cm. Mannequins Shopping offers you a selection of display furniture for your shops. Among the furniture, you will find our slatwall, grooved panels and their accessories: hooks, shelves etc.

## **DESCRIPTION**

Wooden slatwall made of high quality MDF.

This slatwall is ideal for the wall display of your articles in shops. On this slatwall you can add accessories such as shelves, hooks etc. The thickness of the slatwall is 18mm. The dimensions of the slatwall are 120x120 cm, and the distance between the aluminium profiles is 15cm. This slatwall is sold with aluminium profile.

## **Grooved wood panel 15 cm**