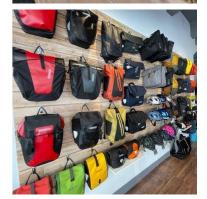

## **DETAIL**

Slatwall MDF with aluminium profile 15 cm. Mannequins Shopping offers you a selection of display furniture for your shops. Among the furniture, you will find our slatwall, grooved panels and their accessories: hooks, shelves etc.

## **DESCRIPTION**

Wooden slatwall made of high quality MDF.

This slatwall is ideal for the wall display of your articles in shops. On this slatwall you can add accessories such as shelves, hooks etc. The thickness of the slatwall is 18mm. The dimensions of the slatwall are 120x120 cm, and the distance between the aluminium profiles is 15cm. This slatwall is sold with aluminium profile.