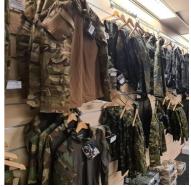

#### MANNEQUINS, BUST AND SHOPFITTING FOR RETAIL STORE

https://www.mannequins-shopping.com





MANNEQUINS

# Grooved wood panel 15 cm 89.95 €Ex VAT **Slatwall and fittings**









#### **FEATURES**

**Brand** Mobilier shopping

**Base Fitting** 

Color Bois

Ref pan-rai-boi-3416

3416

**Delivery schedule** 1-5 working days Category Slatwall and fittings Store furniture **Type** 

## **DETAIL**

Slatwall MDF with aluminium profile 15 cm. Mannequins Shopping offers you a selection of display furniture for your shops. Among the furniture, you will find our slatwall, grooved panels and their accessories: hooks, shelves etc.

## **DESCRIPTION**

Wooden slatwall made of high quality MDF.

This slatwall is ideal for the wall display of your articles in shops. On this slatwall you can add accessories such as shelves, hooks etc. The thickness of the slatwall is 18mm. The dimensions of the slatwall are 120x120 cm, and the distance between the aluminium profiles is 15cm