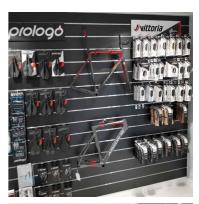

# Slatwall and fittings - Photo n° 1

## **DETAIL**

Red grooved panel, to be fixed to the wall. Mannequins Shopping offers you a selection of furniture for shops. Among our selection of furniture you will find our grooved panels and fixings.