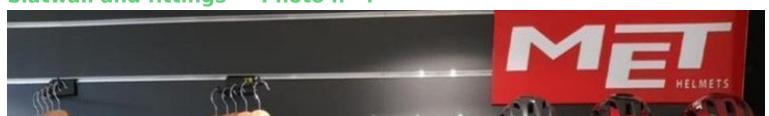

# Slatwall and fittings - Photo n° 1

### **DETAIL**

Red grooved panel, to be fixed to the wall. Mannequins Shopping offers you a selection of furniture for shops. Among our selection of furniture you will find our grooved panels and fixings.

### **DESCRIPTION**

**Red grooved panel**, to be fixed to the wall. **This grooved panel** is ideal for displaying clothing without taking up space in your sales outlet. This panel is made of high quality MDF and is ideal for displaying clothing without taking up too much space in your sales room. **The panel** is made of high quality MDF. The slats are 18mm thick. Sold with aluminium profile.