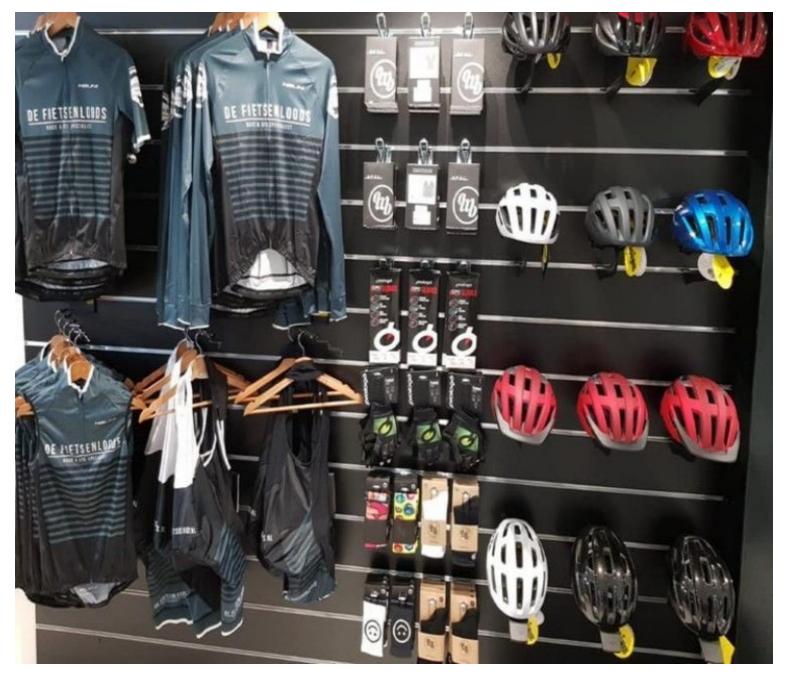

# **Grooved wall panel red**

Slatwall and fittings - Photo n° 2

## **DETAIL**

Red grooved panel, to be fixed to the wall. Mannequins Shopping offers you a selection of furniture for shops. Among our selection of furniture you will find our grooved panels and fixings.