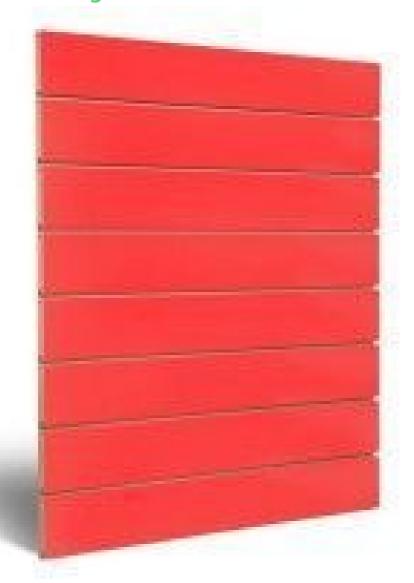

# Grooved wall panel red 89.95 €Ex VAT

**Slatwall and fittings** 

MANNEQUINS

# **Grooved wall panel red**

### **DESCRIPTION**

**Red grooved panel**, to be fixed to the wall. **This grooved panel** is ideal for displaying clothing without taking up space in your sales outlet. This panel is made of high quality MDF and is ideal for displaying clothing without taking up too much space in your sales room. **The panel** is made of high quality MDF. The slats are 18mm thick. Sold with aluminium profile.