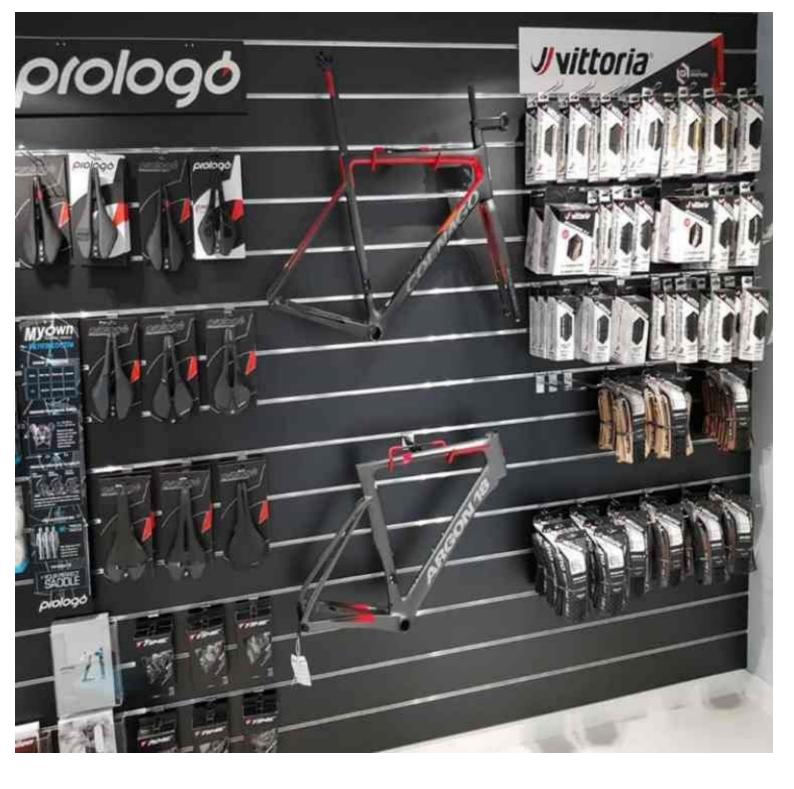

space in your sales outlet. This panel is made of high quality MDF and is ideal for displaying clothing without taking up too much space in your sales room. **The panel** is made of high quality MDF. The slats are 18mm thick. Sold with aluminium profile.

# **Grooved wall panel red**

# Slatwall and fittings - Photo n° 1



### **FEATURES**

**Brand** Mobilier shopping Base

**Fitting** 

Color Rouge

Ref pan-rai-mur-3403 ID

3403

**Delivery schedule** 1-5 working days Category Slatwall and fittings Type Store furniture

## **DETAIL**

Red grooved panel, to be fixed to the wall. Mannequins Shopping offers you a selection of furniture for shops. Among our selection of furniture you will find our grooved panels and fixings.

# **Grooved wall panel red**

Slatwall and fittings - Photo n° 2



#### **FEATURES**

**Brand** Mobilier shopping

Base Fitting

**Color** Rouge

**Ref** pan-rai-mur-3403

3403

Delivery schedule1-5 working daysCategorySlatwall and fittingsTypeStore furniture

### **DETAIL**

Red grooved panel, to be fixed to the wall. Mannequins Shopping offers you a selection of furniture for shops. Among our selection of furniture you will find our grooved panels and fixings.

**Grooved wall panel red** 

Slatwall and fittings - Photo n° 3





#### **FEATURES**

**Brand** Mobilier shopping

Base Fitting

**Color** Rouge

**Ref** pan-rai-mur-3403

**ID** 3403

Delivery schedule1-5 working daysCategorySlatwall and fittingsTypeStore furniture

## **DETAIL**

Red grooved panel, to be fixed to the wall. Mannequins Shopping offers you a selection of furniture for shops. A