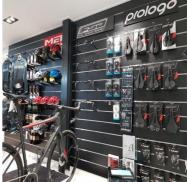

# **Grooved wall panel red**

Slatwall and fittings - Photo n° 2

### **DETAIL**

Red grooved panel, to be fixed to the wall. Mannequins Shopping offers you a selection of furniture for shops. Among our selection of furniture you will find our grooved panels and fixings.