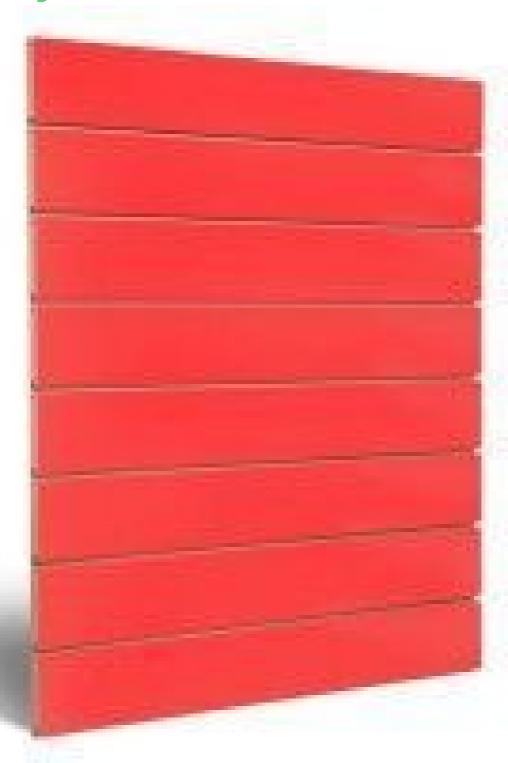

# Slatwall and fittings - Photo n° 1

### **DESCRIPTION**

**Red grooved panel**, to be fixed to the wall. **This grooved panel** is ideal for displaying clothing without taking up space in your sales outlet. This panel is made of high quality MDF and is ideal for displaying clothing without taking up too much space in your sales room. **The panel** is made of high quality MDF. The slats are 18mm thick. Sold with aluminium profile.