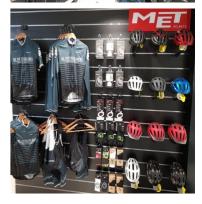

**Grooved wall panel red** 

Slatwall and fittings - Photo n° 3

## **DETAIL**

Red grooved panel, to be fixed to the wall. Mannequins Shopping offers you a selection of furniture for shops. Among our selection of furniture you will find our grooved panels and fixings.