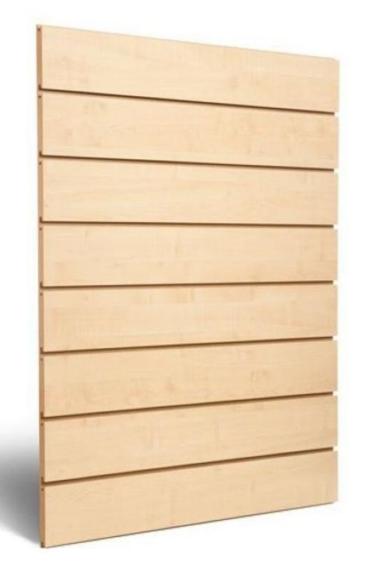

### Grooved panel light wood 10 cm

## Slatwall and fittings - Photo n° 1

#### **DESCRIPTION**

Slatwall in light wood, made of high quality MDF. This slatwall is ideal for the wall display of your articles in shops. On this slatwall you can add accessories such as shelves, hooks etc. The thickness of the slatwall is 18mm. The dimensions of the slatwall are 120x120 cm, and the distance between the aluminium profiles is 10cm. This slatwall is sold with aluminium profile.