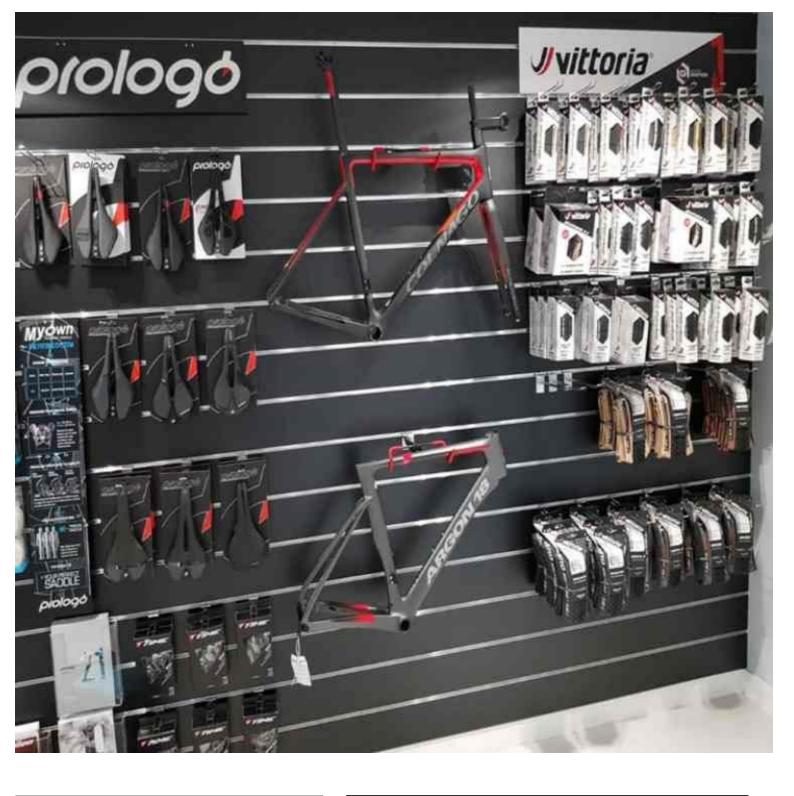

## Slatwall and fittings - Photo n° 1

# Grooved panel light wood 10 cm 95.00 €Ex VAT **Slatwall and fittings**

### Grooved panel light wood 10 cm