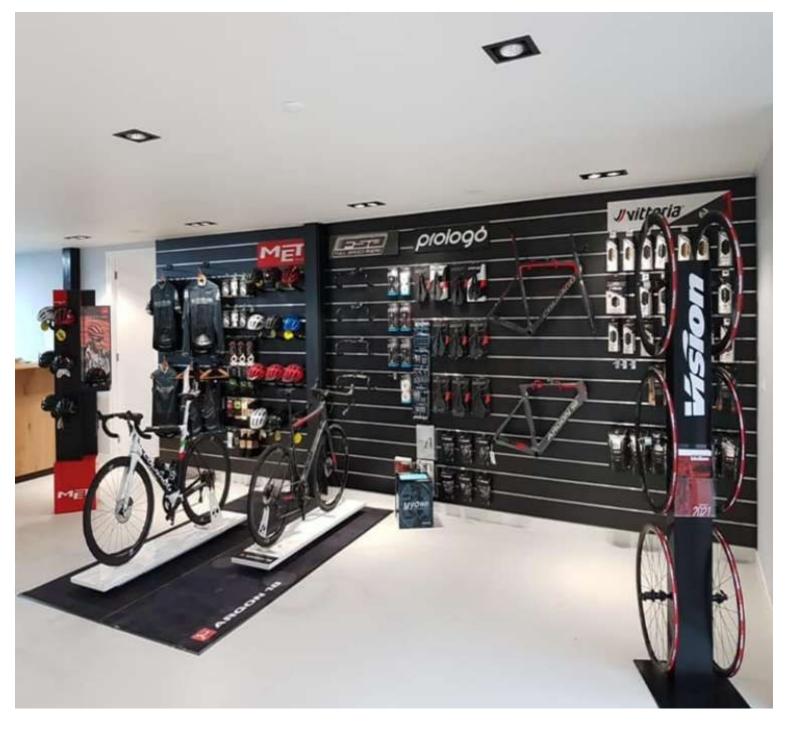

od with aluminium profile 10cm. Mannequins Shopping offers you a selection of display furniture for your shop. Among our display furniture, you will find our slatwall and grooved panels as well as their accessories.

Grooved panel light wood 10 cm Slatwall and fittings - Photo n° 2



#### **FEATURES**

**Brand** Mobilier shopping

Base Fitting

**Color** Bois

Ref pan-rai-boi-3420

**ID** 3420

Delivery schedule1-5 working daysCategorySlatwall and fittingsTypeStore furniture

#### **DETAIL**

Slatwall light wood with aluminium profile 10cm. Mannequins Shopping offers you a selection of display furniture for your shop. Among our display furniture, you will find our slatwall and grooved panels as well as their accessories.

Grooved panel light wood 10 cm Slatwall and fittings - Photo n° 3



#### **FEATURES**

**Brand** Mobilier shopping

Base Fitting

**Color** Bois

**Ref** pan-rai-boi-3420

**ID** 3420

Delivery schedule1-5 working daysCategorySlatwall and fittingsTypeStore furniture

### **DETAIL**

Slatwall light wood with aluminium profile 10cm. Mannequins Shopping offers you a selection of display furniture for your shop. Among our display furniture, you will find our slatwall and grooved panels as well as their accessories.