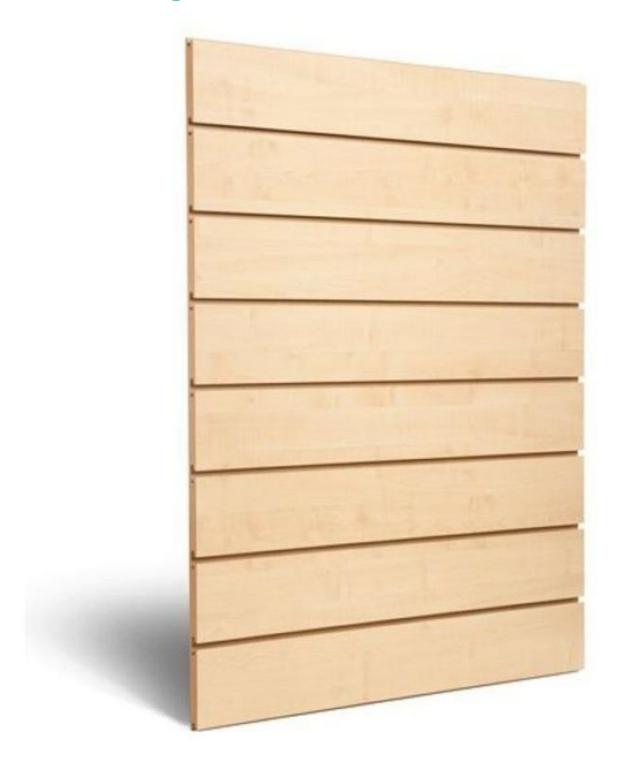

# Grooved panel light wood 10 cm 95.00 €Ex VAT **Slatwall and fittings**

#### **DESCRIPTION**

Slatwall in light wood, made of high quality MDF. This slatwall is ideal for the wall display of your articles in shops. On this slatwall you can add accessories such as shelves, hooks etc. The thickness of the slatwall is 18mm. The dimensions of the slatwall are 120x120 cm, and the distance between the aluminium profiles is 10cm. This slatwall is sold with aluminium profile.