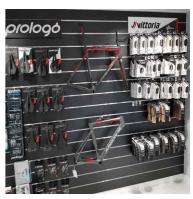

#### MANNEQUINS, BUST AND SHOPFITTING FOR RETAIL STORE

https://www.mannequins-shopping.com





# Grooved panel light wood 10 cm 95.00 €Ex VAT **Slatwall and fittings**







#### **FEATURES**

**Brand** Mobilier shopping

**Base Fitting** 

Color Bois

MANNEQUINS

Ref pan-rai-boi-3420

3420

**Delivery schedule** 1-5 working days Category Slatwall and fittings Store furniture **Type** 

#### **DETAIL**

Slatwall light wood with aluminium profile 10cm. Mannequins Shopping offers you a selection of display furniture for your shop. Among our display furniture, you will find our slatwall and grooved panels as well as their accessories.

#### **DESCRIPTION**

Slatwall in light wood, made of high quality MDF. This slatwall is ideal for the wall display of your articles in shops. On this slatwall you can add accessories such as shelves, hooks etc. The thickness of the slatwall is 18mm. The dimensions of the slatwall are 120x120 cm, and the distance between the al