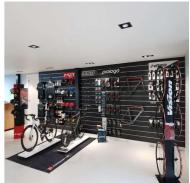

#### MANNEQUINS, BUST AND SHOPFITTING FOR RETAIL STORE

https://www.mannequins-shopping.com





# Grooved panel light wood 10 cm 95.00 €Ex VAT **Slatwall and fittings**







#### **FEATURES**

**Brand** Mobilier shopping

**Base Fitting** 

Color Bois

MANNEQUINS

Ref pan-rai-boi-3420

3420

**Delivery schedule** 1-5 working days Category Slatwall and fittings Store furniture **Type** 

#### **DETAIL**

Slatwall light wood with aluminium profile 10cm. Mannequins Shopping offers you a selection of display furniture for your shop. Among our display furniture, you will find our slatwall and grooved panels as well as their accessories.

#### **DESCRIPTION**

Slatwall in light wood, made of high quality MDF. This slatwall is ideal for the wall display of your articles in shops. On this slatwall you can add accessories such as shelves, hooks etc. The thickness of the slatwall is 18mm. The dimensions of the slatwall are 120x120 cm, and the distance between the alum