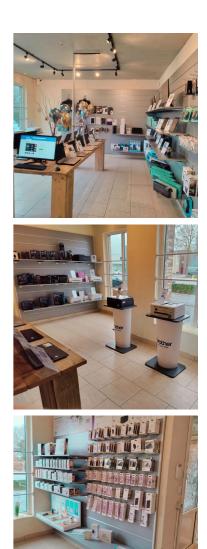

\*\*

# Grooved panel 20 cm light grey 85.00 €Ex VAT Slatwall and fittings





#### **FEATURES**

Brand Base Fitting Color Ref ID Delivery schedule Category Type Mobilier shopping

Gris pan-rai-20-3431 3431 1-5 working days Slatwall and fittings Store furniture

## DETAIL

Slatwall light grey.  $120 \times 120$  cm. Mannequins Shopping offers you a selection of display furniture. Among our selection you will find our slatwall and grooved panels.

## DESCRIPTION

#### Grooved panel light grey 20 cm.

**This slatwall is ideal** for displaying your products in the shop. The slatwall allows you to optimize your sales area in the shop thanks to its wall mounting. The slatwall measures 120 x 120 cm and the aluminium profile 15 cm. Sold with aluminium profile.

# Grooved panel 20 cm light grey

# Slatwall and fittings - Photo n° 1



#### **FEATURES**

Brand Base Fitting