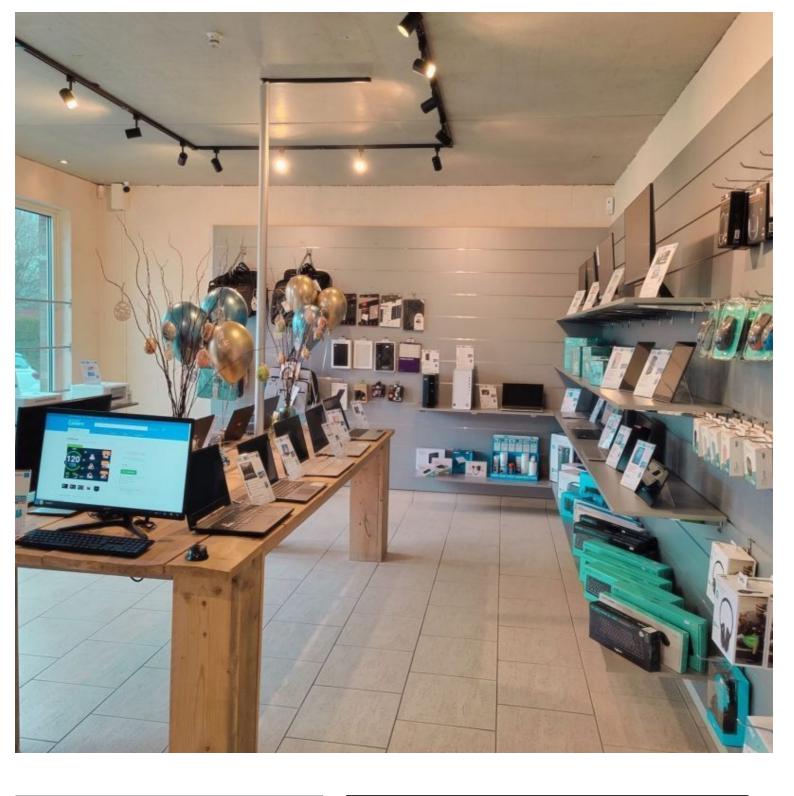

#### DETAIL

Slatwall light grey. 120 x 120 cm. Mannequins Shopping offers you a selection of display furniture. Among our selection you will find our slatwall and grooved panels.

Grooved panel 20 cm light grey Slatwall and fittings - Photo n° 2