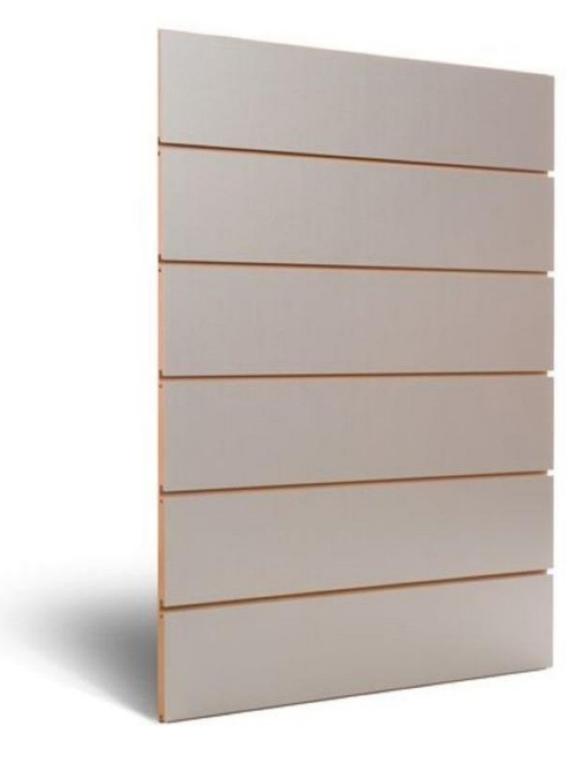

# Grooved panel 20 cm light grey Slatwall and fittings - Photo n° 4

# DETAIL

Slatwall light grey. 120 x 120 cm. Mannequins Shopping offers you a selection of display furniture. Among our selection you will find our slatwall and grooved panels.