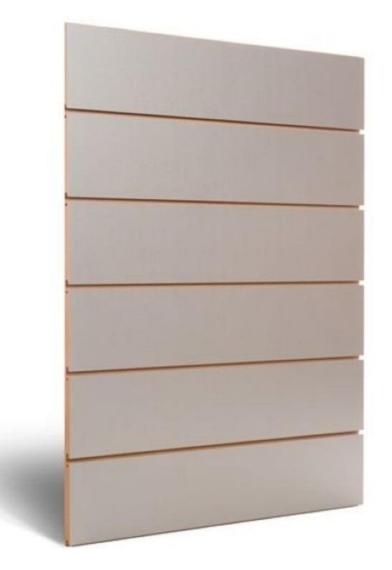

# Grooved panel 20 cm light grey

# Slatwall and fittings - Photo n° 1

#### DETAIL

Slatwall light grey. 120 x 120 cm. Mannequins Shopping offers you a selection of display furniture. Among our selection you will find our slatwall and grooved panels.

Grooved panel 20 cm light grey Slatwall and fittings - Photo n° 2