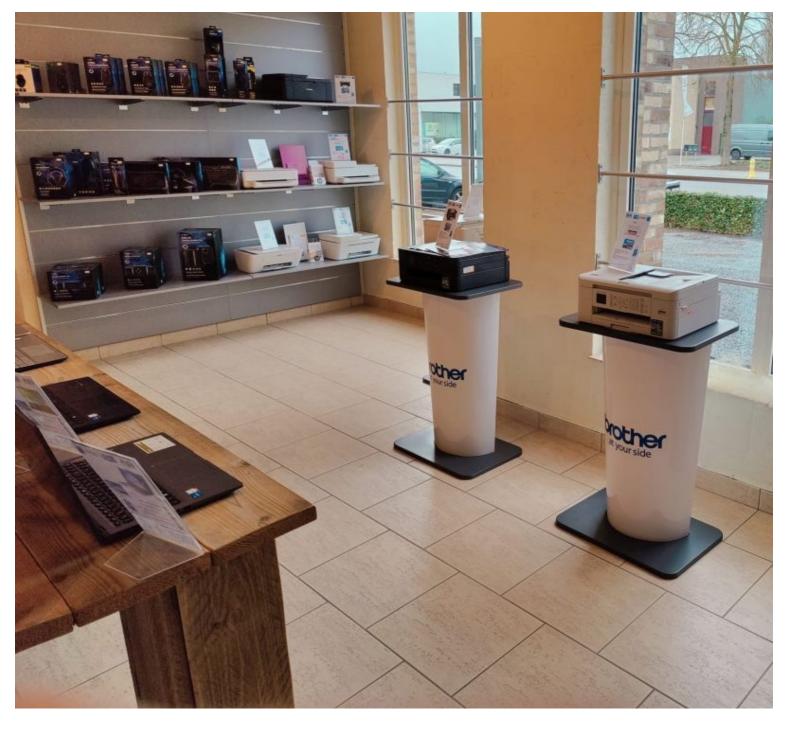

# Slatwall and fittings - Photo n° 1

#### DETAIL

Slatwall light grey. 120 x 120 cm. Mannequins Shopping offers you a selection of display furniture. Among our selection you will find our slatwall and grooved panels.

Grooved panel 20 cm light grey Slatwall and fittings - Photo n° 2