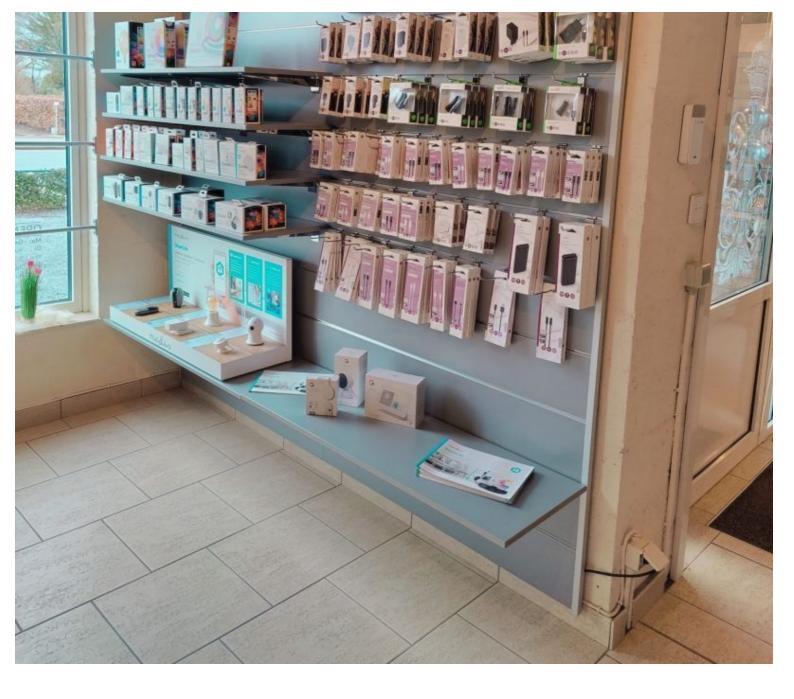

Ref

Туре

ID

Mobilier shopping

Gris pan-rai-20-3431 3431 1-5 working days Slatwall and fittings Store furniture

## DETAIL

Slatwall light grey. 120 x 120 cm. Mannequins Shopping offers you a selection of display furniture. Among our selection you will find our slatwall and grooved panels.

# Grooved panel 20 cm light grey Slatwall and fittings - Photo n° 3



#### **FEATURES**

Brand Base Fitting Color Ref ID Delivery schedule Category Type Mobilier shopping

Gris pan-rai-20-3431 3431 1-5 working days Slatwall and fittings Store furniture

## DETAIL

Slatwall light grey. 120 x 120 cm. Mannequins Shopping offers you a selection of display furniture. Among our selection you will find our slatwall and grooved panels.

# Grooved panel 20 cm light grey Slatwall and fittings - Photo n° 4





### **FEATURES**

Brand

Base

Ref

Туре

ID

Fitting Color

Category

**Delivery schedule** 

Mobilier shopping

Gris pan-rai-20-3431 3431 1-5 working days Slatwall and fittings Store furniture

# DETAIL

Slatwall light grey. 120 x 120 cm. Mannequins Shopping offers you a selection of display furniture. Among our selection you will find our slatwall and grooved panels.