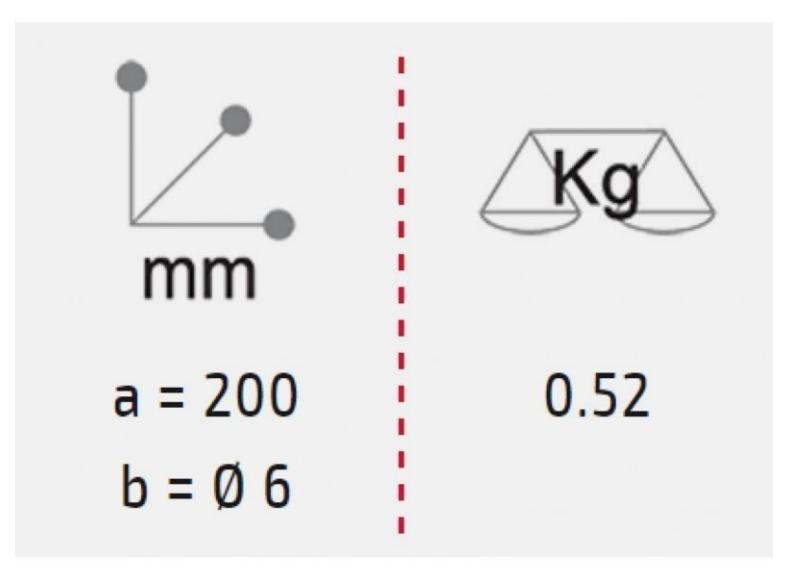

# Front pin 20cm for wall-mounted gondola 4.95 €Ex VAT **Slatwall and fittings**

b = 0.6