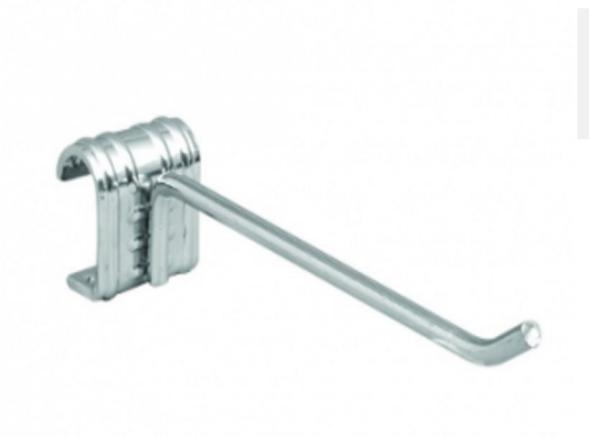

### MANNEQUINS, BUST AND SHOPFITTING FOR RETAIL STORE



https://www.mannequins-shopping.com





MANNEQUINS

SHOPPING

# Front pin 20cm for wall-mounted gondola 4.95 €Ex VAT **Slatwall and fittings**





b = 0.6

### **FEATURES**

**Brand** Mobilier shopping

**Base Fitting** 

Color Metal

Ref cro-dro-20c-946

946

**Delivery schedule** 1-3 working days Category Slatwall and fittings Type Store furniture

### **DETAIL**

At Mannequins Shopping we offer quality accessories for your shop furniture. Grooved Board Accessories available in year-round promotions now. You hesitate to order? Write to us or contact us by phone, we will give you a detailed quote quickly that you can pay directly to your customer area.

### **DESCRIPTION**

Front pin 20cm for wall-mounted gondola

## Slatwall and fittings - Photo n° 1



### **FEATURES**

**Brand** Mobilier shopping **Base** 

Fitting

**Color** Metal

**Ref** cro-dro-20c-946

**ID** 946

Delivery schedule1-3 working daysCategorySlatwall and fit