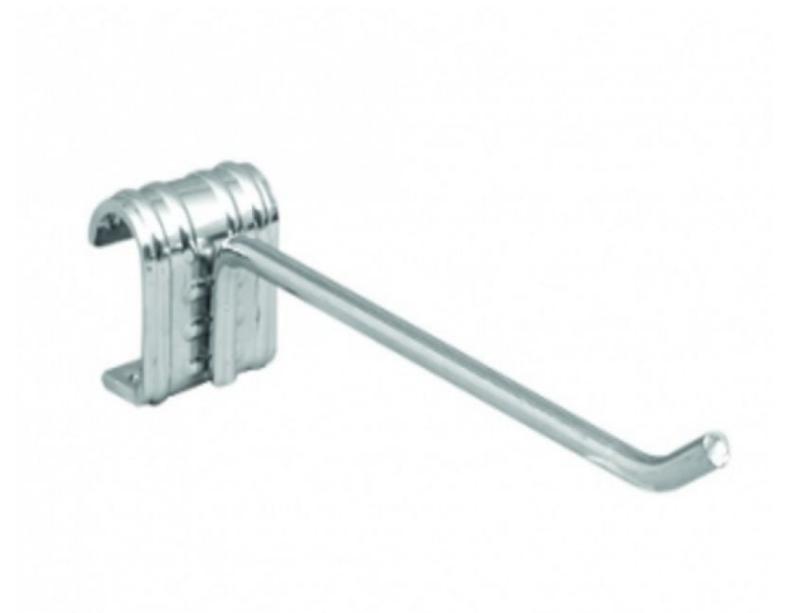

D SHOPFITTING FOR RETAIL STORE



https://www.mannequins-shopping.com





MANNEQUINS

SHOPPING

# Front pin 20cm for wall-mounted gondola 4.95 €Ex VAT **Slatwall and fittings**





b = 0.6

### **FEATURES**

**Brand** Mobilier shopping

**Base Fitting** 

Color Metal

Ref cro-dro-20c-946

946

**Delivery schedule** 1-3 working days Category Slatwall and fittings Type Store furniture

### **DETAIL**

At Mannequins Shopping we offer quality accessories for your shop furniture. Grooved Board Accessories available in year-round promotions now. You hesitate to order? Write to us or contact us by phone, we will give you a detailed quote quickly that you can pay directly to your customer area.

### **DESCRIPTION**

Front pin 20cm for wall-mounted gondola

## Slatwall and fittings - Photo n° 1



### **FEATURES**

**Brand** Mobilier shopping **Base** 

Fitting

**Color** Metal

**Ref** cro-dro-20c-946

**ID** 946

Delivery schedule1-3 working daysCategorySlatwall and fittingsTypeStore furniture

### **DETAIL**

At Mannequins Shopping we offer quality accessories for your shop furniture. Grooved Board Accessories available in year-round promotions now. You hesitate to order? Write to us or contact us by phone, we will give you a detailed quote quickly that you can pay directly to your customer area.

Front pin 20cm for wall-mounted gondola Slatwall and fittings - Photo n° 2



### **FEATURES**

Brand Base Fitting Color Ref

Delivery schedule

Category Type Mobilier shopping

Metal

cro-dro-20c-946

946

1-3 working days Slatwall and fittings Store furniture

### **DETAIL**

At Man