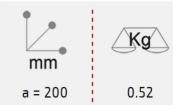

# Front pin 20cm for wall-mounted gondola 4.95 €Ex VAT **Slatwall and fittings**

b = 0.6