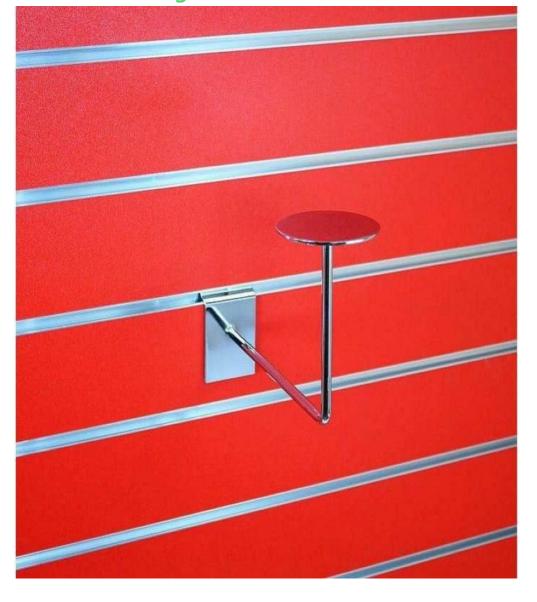

## Chrome hat hook Slatwall and fittings

### DETAIL

Hook for hat. Mannequins Shopping offers you a selection of accessories for slatwall and grooved panel. Also find our hooks, front bar and shelves.

#### DESCRIPTION

Hat hook, on slatwall. The hat hook can be fixed directly to a slatwall / grooved panel. The hook allows you to highlight your hats, helmets or caps. The slatwall accessory is chrome coloured and can be adapted to all types of slatwall colours.

# Chrome hat hook

Slatwall and fittings - Photo n° 1