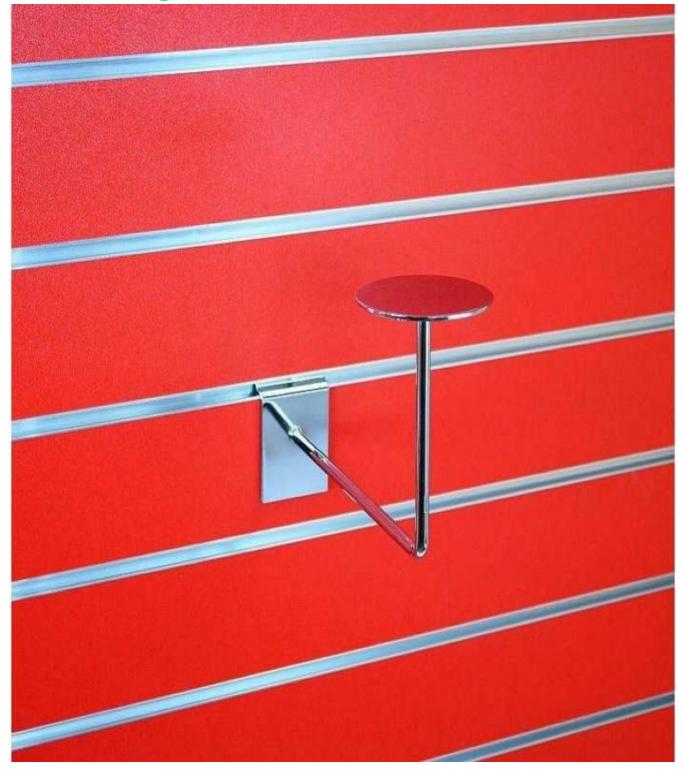

## Chrome hat hook Slatwall and fittings

### DETAIL

Hook for hat. Mannequins Shopping offers you a selection of accessories for slatwall and grooved panel. Also find our hooks, front bar and shelves.

#### DESCRIPTION

Hat hook, on slatwall. The hat hook can be fixed directly to a slatwall / grooved panel. The hook allows you to highlight your hats, helmets or caps. The slatwall accessory is chrome coloured and can be adapted to all types of slatwall colours.

# Chrome hat hook

Slatwall and fittings - Photo n° 1