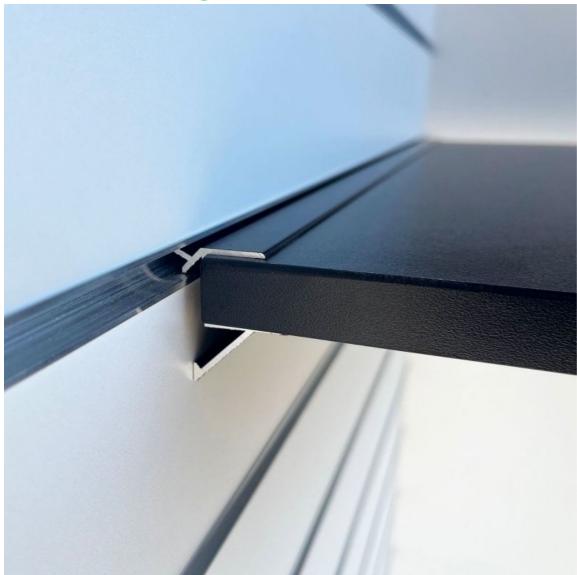

#### **DESCRIPTION**

Shelf support for grooved panels L=390mm

Slatwall and fittings - Photo n° 1

**Black Shelf support for grooved panels L=390mm** Slatwall and fittings - Photo n° 2