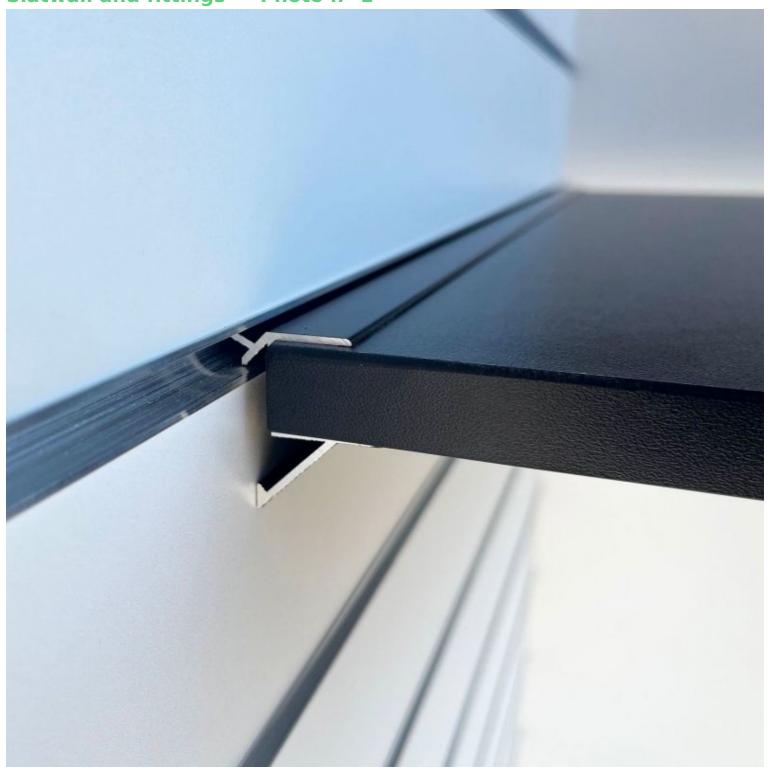

**Black Shelf support for grooved panels L=390mm** Slatwall and fittings - Photo n° 2