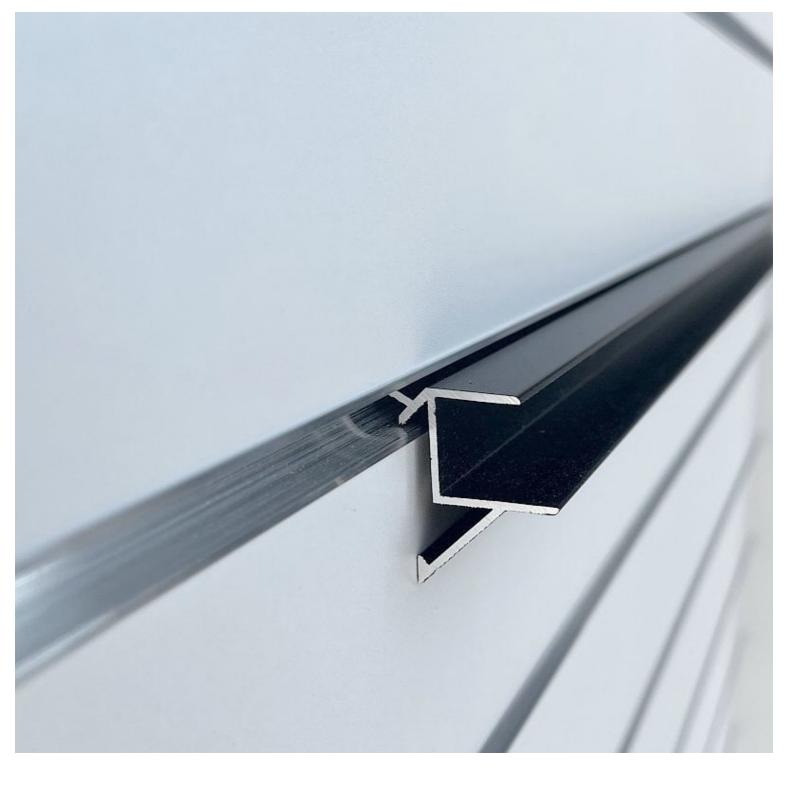

#### **DESCRIPTION**

Shelf support for grooved panels L=390mm

Slatwall and fittings - Photo n° 1