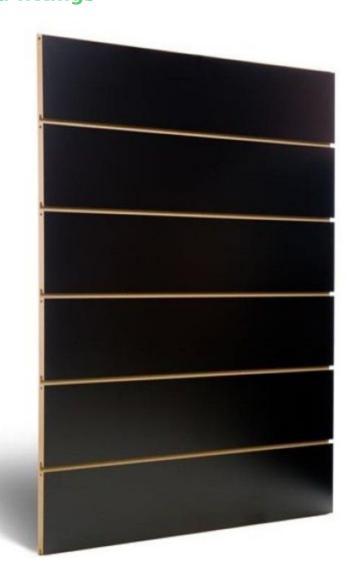

# Black grooved panel 20 cm 85.00 €Ex VAT Slatwall and fittings

# **DETAIL**

Slatwall black 20 cm, with aluminium profile. Mannequins Shopping offers you a selection of display furniture for your shops. Amongst our display units you will find our slatwall and grooved panels and their accessories.

# Black grooved panel 20 cm

# Slatwall and fittings - Photo n° 1