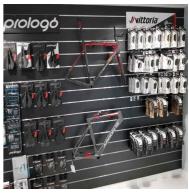

#### MANNEQUINS, BUST AND SHOPFITTING FOR RETAIL STORE



https://www.mannequins-shopping.com



M A N N E Q U I N S

# Black grooved panel 20 cm 85.00 €Ex VAT Slatwall and fittings









#### **FEATURES**

**Brand** Mobilier shopping

Base Fitting

**Color** Noir

**Ref** pan-rai-noi-3429

**D** 3429

Delivery schedule1-5 working daysCategorySlatwall and fittingsTypeStore furniture

# **DETAIL**

Slatwall black 20 cm, with aluminium profile. Mannequins Shopping offers you a selection of display furniture for your shops. Amongst our display units you will find our slatwall and grooved panels and their accessories.

# **DESCRIPTION**

White grooved panel 20 cm. 120 x 120 cm. This slatwall is ideal for displaying your products in the shop. The slatwall has a 20 cm aluminium profile and measures 120 x 120 cm. The slatwall system allows you to optimise the sales area in your shop. You can add accessories, such as front bars, shelves etc. Sold with aluminium profile.

# Bl