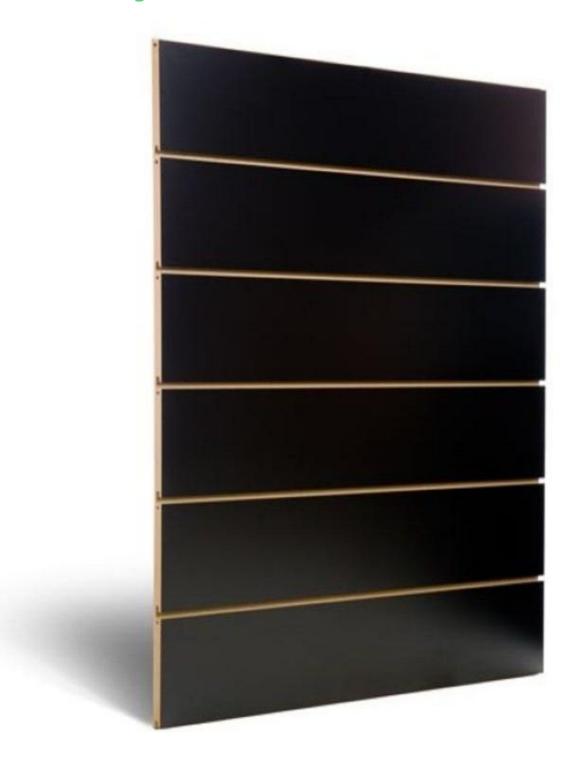

# Black grooved panel 20 cm

# Slatwall and fittings - Photo n° 1

# **DETAIL**

Slatwall black 20 cm, with aluminium profile. Mannequins Shopping offers you a selection of display furniture for your shops. Amongst our display units you will find our slatwall and grooved panels and their accessories.