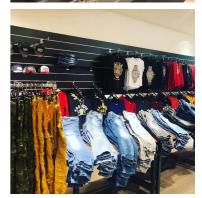

#### MANNEQUINS, BUST AND SHOPFITTING FOR RETAIL STORE



https://www.mannequins-shopping.com



M A N N E Q U I N S

# Black grooved panel 20 cm 85.00 €Ex VAT Slatwall and fittings









#### **FEATURES**

**Brand** Mobilier shopping

Base Fitting

**Color** Noir

**Ref** pan-rai-noi-3429

**D** 3429

Delivery schedule1-5 working daysCategorySlatwall and fittingsTypeStore furniture

# **DETAIL**

Slatwall black 20 cm, with aluminium profile. Mannequins Shopping offers you a selection of display furniture for your shops. Amongst our display units you will find our slatwall and grooved panels and their accessories.

# **DESCRIPTION**

White grooved panel 20 cm. 120 x 120 cm. This slatwall is ideal for displaying your products in the shop. The slatwall has a 20 cm aluminium profile and measures 120 x 120 cm. The slatwall system allows you to optimise the sales area in your shop. You can add accessories, such as front bars, shelves etc. Sold with aluminium profile.

# Black