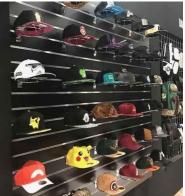

#### MANNEQUINS, BUST AND SHOPFITTING FOR RETAIL STORE



https://www.mannequins-shopping.com



M A N N E Q U I N S

# Black grooved panel 20 cm 85.00 €Ex VAT Slatwall and fittings









#### **FEATURES**

**Brand** Mobilier shopping

Base Fitting

**Color** Noir

**Ref** pan-rai-noi-3429

**D** 3429

Delivery schedule1-5 working daysCategorySlatwall and fittingsTypeStore furniture

# **DETAIL**

Slatwall black 20 cm, with aluminium profile. Mannequins Shopping offers you a selection of display furniture for your shops. Amongst our display units you will find our slatwall and grooved panels and their accessories.

# **DESCRIPTION**

White grooved panel 20 cm. 120 x 120 cm. This slatwall is ideal for displaying your products in the shop. The slatwall has a 20 cm aluminium profile and measures 120 x 120 cm. The slatwall system allows you to optimise the sales area in your shop. You can add accessories, such as front bars, shelves etc. Sold with aluminium profile.

# Blac