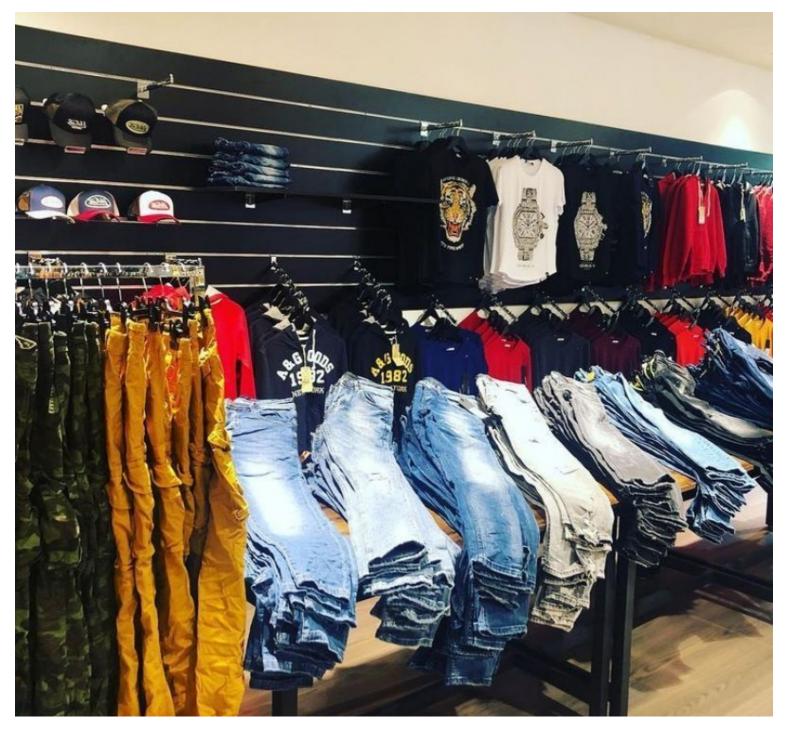

furniture

# **DETAIL**

Slatwall black 20 cm, with aluminium profile. Mannequins Shopping offers you a selection of display furniture for your shops. Amongst our display units you will find our slatwall and grooved panels and their accessories.

Black grooved panel 20 cm Slatwall and fittings - Photo n° 3



# **FEATURES**

**Brand** Mobilier shopping

Base Fitting

**Color** Noir

**Ref** pan-rai-noi-3429

3429

Delivery schedule1-5 working daysCategorySlatwall and fittingsTypeStore furniture

# **DETAIL**

Slatwall black 20 cm, with aluminium profile. Mannequins Shopping offers you a selection of display furniture for your shops. Amongst our display units you will find our slatwall and grooved panels and their accessories.

Black grooved panel 20 cm Slatwall and fittings - Photo n° 4



# **FEATURES**

**Brand** Mobilier shopping

Base Fitting

ID

**Color** Noir

**Ref** pan-rai-noi-3429

3429

Delivery schedule1-5 working daysCategorySlatwall and fittingsTypeStore furniture

# **DETAIL**

Slatwall black 20 cm, with aluminium profile. Mannequins Shopping offers you a selection of display furniture for your shops. Amongst our display units you will find our slatwall and grooved panels and their accessories.