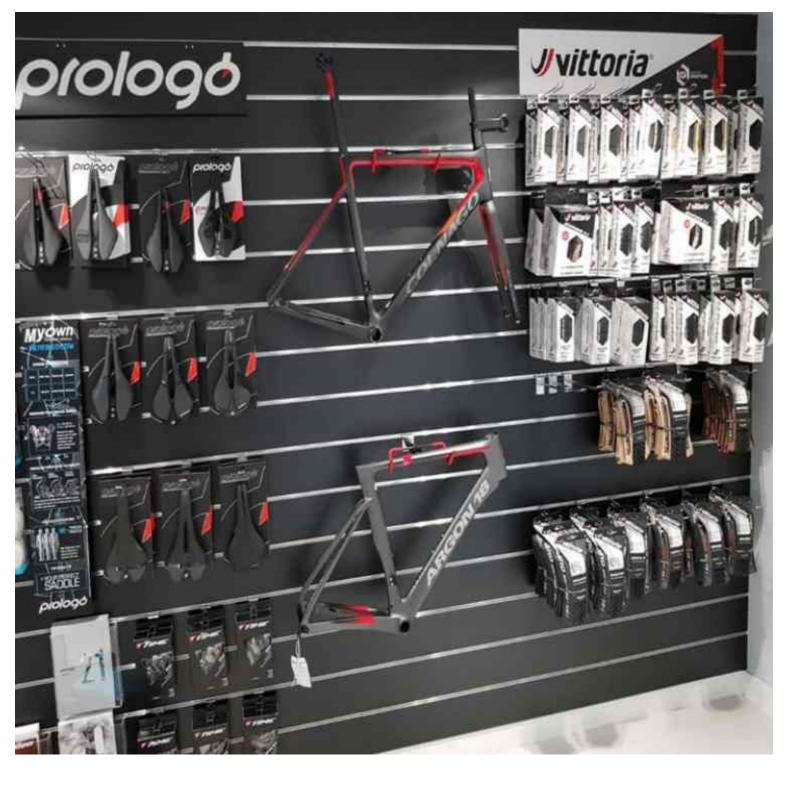

ll has a 20 cm aluminium profile and measures 120 x 120 cm. The slatwall system allows you to optimise the sales area in your shop. You can add accessories, such as front bars, shelves etc. Sold with aluminium profile.

# Black grooved panel 20 cm

# Slatwall and fittings - Photo n° 1



#### **FEATURES**

**Brand** Mobilier shopping

Base Fitting

**Color** Noir

**Ref** pan-rai-noi-3429

**ID** 3429

Delivery schedule 1-5 working days
Category Slatwall and fittings
Type Store furniture

# **DETAIL**

Slatwall black 20 cm, with aluminium profile. Mannequins Shopping offers you a selection of display furniture for your shops. Amongst our display units you will find our slatwall and grooved panels and their accessories.

# Black grooved panel 20 cm

**Slatwall and fittings - Photo n° 2** 



#### **FEATURES**

**Brand** Mobilier shopping

Base Fitting

**Color** Noir

**Ref** pan-rai-noi-3429

3429

Delivery schedule1-5 working daysCategorySlatwall and fittingsTypeStore furniture

# **DETAIL**

Slatwall black 20 cm, with aluminium profile. Mannequins Shopping offers you a selection of display furniture for your shops. Amongst our display units you will find our slatwall and grooved panels and their accessories.

Black grooved panel 20 cm Slatwall and fittings - Photo n° 3



# **FEATURES**

**Brand** Mobilier shopping

Base Fitting

**Color** Noir

**Ref** pan-rai-noi-3429

3429

Delivery schedule1-5 working daysCategorySlatwall and fittingsTypeStore furniture

# **DETAIL**

Slatwall black 20 cm, with aluminium profile. Mannequins Shopping offers you a selection of display f