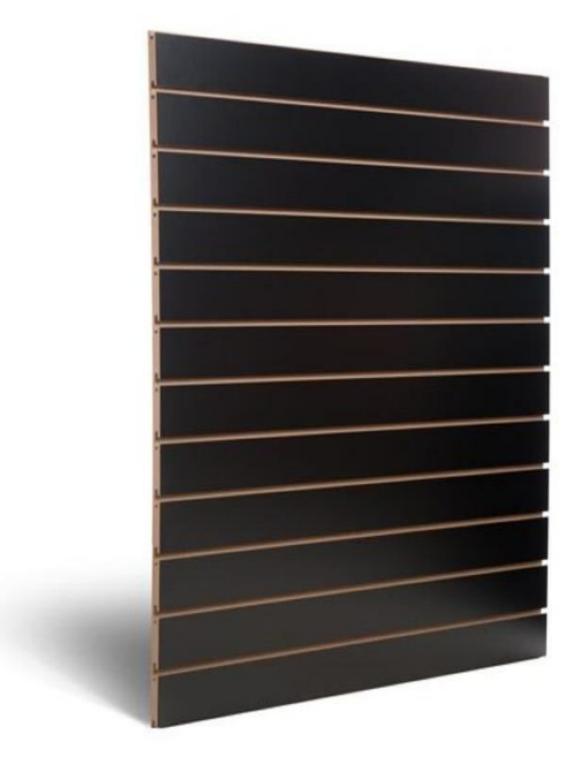

# Black grooved panel 10 cm Slatwall and fittings - Photo n° 2

## DETAIL

Slatwall black, 120 x 120 cm with aluminium profile. Mannequins Shopping offers you a selection of display furniture for your shops. Among our display furniture, you will find our slatwall and slatwall panels and their accessories.