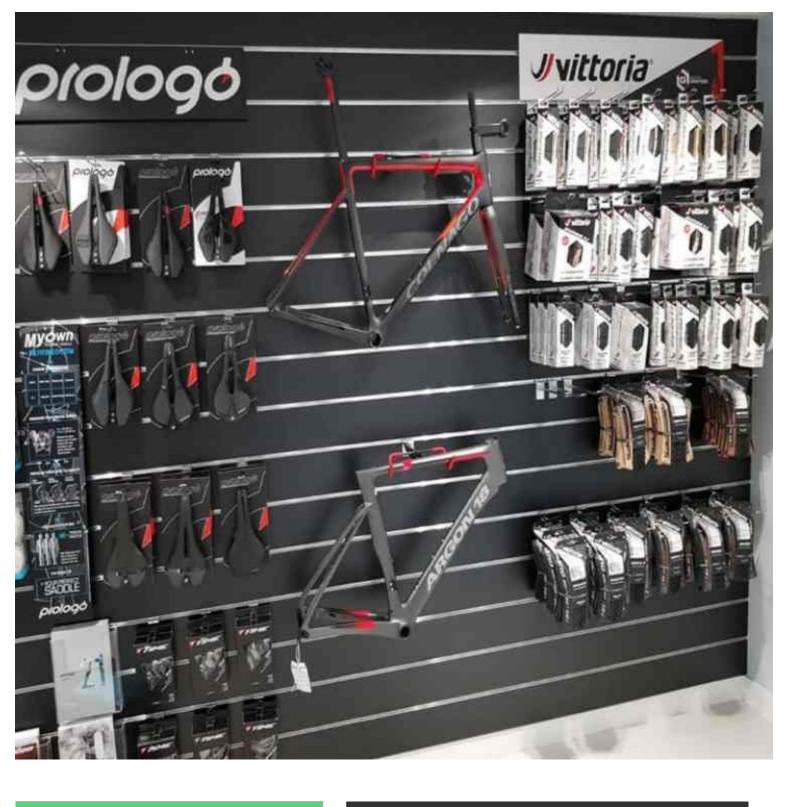

wall black, 120 x 120 cm with aluminium profile. Mannequins Shopping offers you a selection of display furniture for your shops. Among our display furniture, you will find our slatwall and slatwall panels and their accessories.

# Black grooved panel 10 cm Slatwall and fittings - Photo n° 2



#### **FEATURES**

Brand

Fitting Color

Category

**Delivery schedule** 

Base

Ref ID

Туре

Mobilier shopping

Noir pan-rai-noi-3425 3425 1-5 working days Slatwall and fittings Store furniture

## DETAIL

Slatwall black, 120 x 120 cm with aluminium profile. Mannequins Shopping offers you a selection of display furniture for your shops. Among our display furniture, you will find our slatwall and slatwall panels and their accessories.

# Black grooved panel 10 cm Slatwall and fittings - Photo n° 3



#### **FEATURES**

Brand Base Fitting Color Ref ID Delivery schedule Category Type Mobilier shopping

Noir pan-rai-noi-3425 3425 1-5 working days Slatwall and fittings Store furniture

## DETAIL

Slatwall black, 120 x 120 cm with aluminium profile. Mannequins Shopping offers you a selection of display furniture for your shops. Among our display furniture, you will find our slatwall and slatwall panels and their accessories.