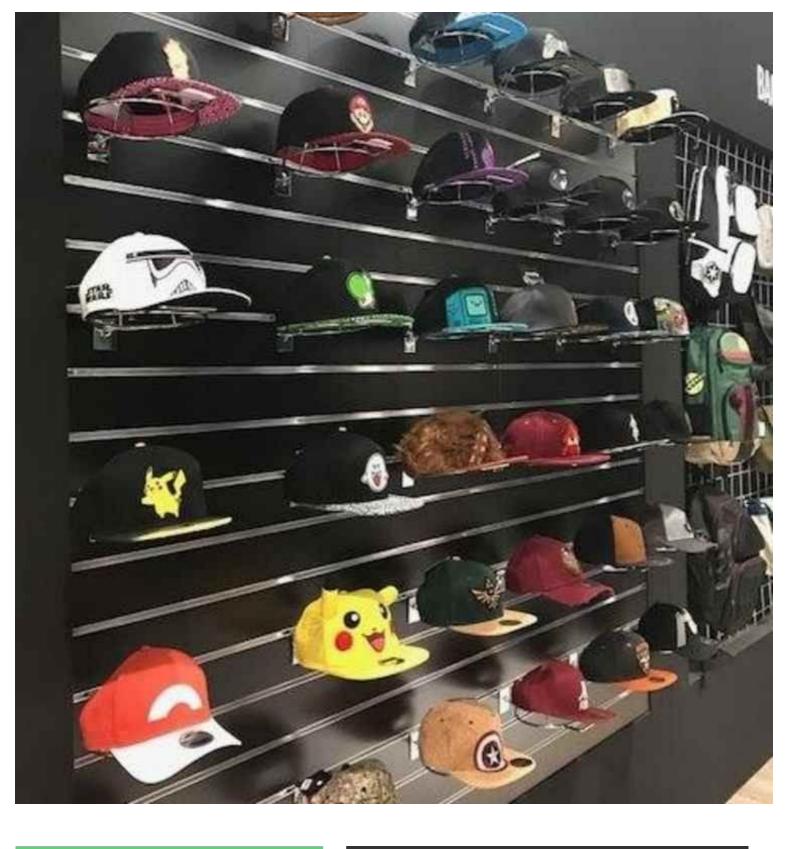

# Black grooved panel 10 cm Slatwall and fittings - Photo n° 3

## DETAIL

Slatwall black, 120 x 120 cm with aluminium profile. Mannequins Shopping offers you a selection of display furniture for your shops. Among our display furniture, you will find our slatwall and slatwall panels and their accessories.