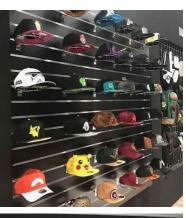

## Slatwall and fittings - Photo n° 1

#### DETAIL

Slatwall black, 120 x 120 cm with aluminium profile. Mannequins Shopping offers you a selection of display furniture for your shops. Among our display furniture, you will find our slatwall and slatwall panels and their accessories.