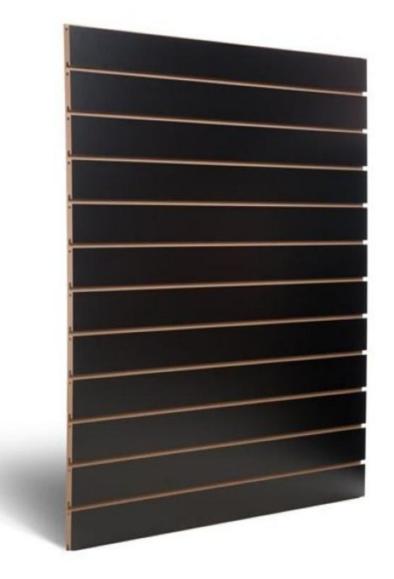

# Black grooved panel 10 cm 95.00 €Ex VAT Slatwall and fittings

## DETAIL

Slatwall black, 120 x 120 cm with aluminium profile. Mannequins Shopping offers you a selection of display furniture for your shops. Among our display furniture, you will find our slatwall and slatwall panels and their accessories.

### DESCRIPTION

**Black grooved panel** in quality MDF. **This panel** is ideal for displaying your products in a shop. **The panel** measures 120 x 120 cm and has a 15 cm aluminium profile. The panel system allows you to optimise your sales area by fixing it to the wall. To complete the panel, it is possible to add accessories such as shelves, front bar, hooks. Sold with aluminium profile.