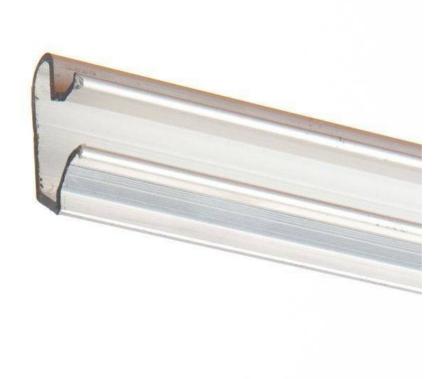

#### **DETAIL**

Aluminum sliding profile for slawalls panels, L=1200 mm

Length: 120cm Material: aluminum

Assembly advice: for better resistance, it is advisable to fix the panels by screwing through the aluminum rail.

#### **DESCRIPTION**

Aluminum sliding profile, L=1200 mm Allows fixing of accessories in the grooves of the grooved panel The shape of the profile reinforces the structure of the panel To be inserted in the grooves of the grooved panel.

### **DETAIL**

Aluminum sliding profile for slawalls panels, L=1200 mm

Length: 120cm Material: aluminum

Assembly advice: for better resistance, it is advisable to fix the panels by

screwing through the aluminum rail.