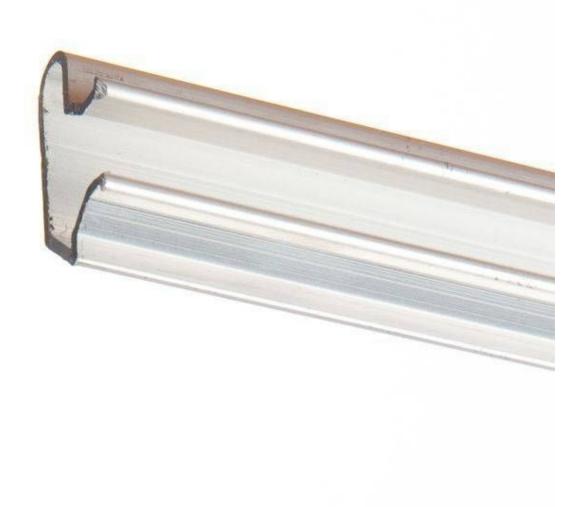

#### **DETAIL**

Aluminum sliding profile for slawalls panels, L=1200 mm

Length: 120cm Material: aluminum

Assembly advice: for better resistance, it is advisable to fix the panels by screwing through the aluminum rail.

#### **DESCRIPTION**

Aluminum sliding profile, L=1200 mm Allows fixing of accessories in the grooves of the grooved panel The shape of the profile reinforces the structure of the panel To be inserted in the grooves of the grooved panel.

### **DETAIL**

Aluminum sliding profile for slawalls panels, L=1200 mm

Length: 120cm Material: aluminum

Assembly advice: for better resistance, it is advisable to fix the panels by

screwing through the aluminum rail.