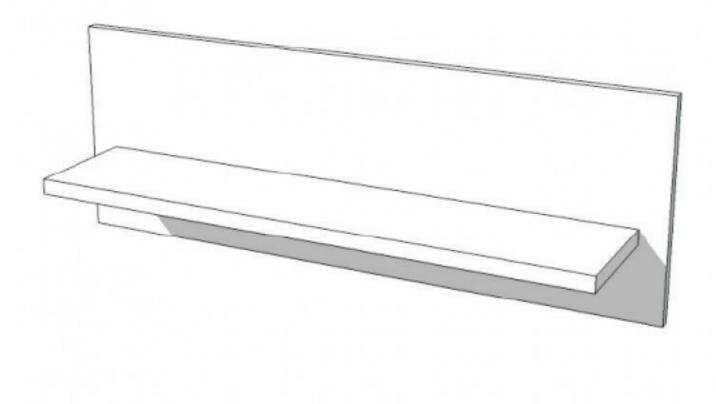

## DESCRIPTION

WALL SHELF WHITE HIGH BRIGHT WITH-013

Brand

Base

Fitting

Category

**Delivery schedule** 

Color