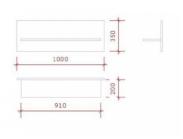

# White shelf s-vec-013 **117.00 €Ex VAT** Shelves - 23.08 % 152.10

Ref

Туре

ID

White shelf s-vec-013