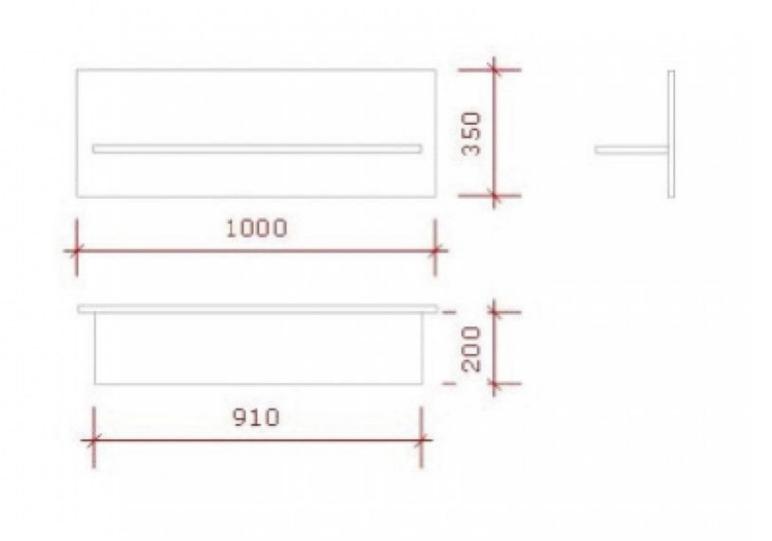

# White shelf s-vec-013 **117.00 €Ex VAT** Shelves - 23.08 % 152.10

Ref

Туре

ID

White shelf s-vec-013