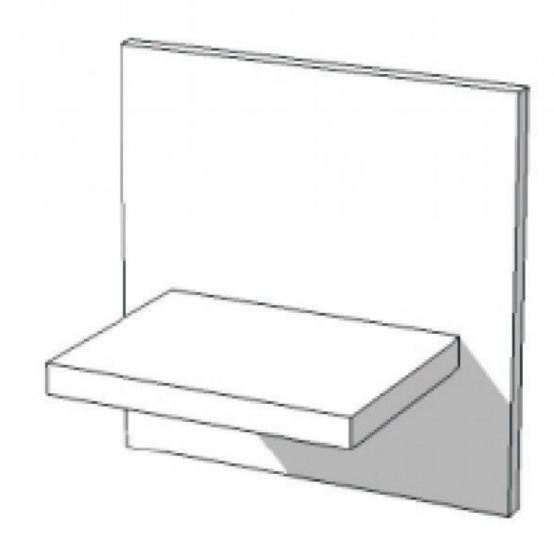

📞 +33 1 84 80 80 09 - info@mannequins-shopping.com Shttps://www.mannequins-shopping.com

米

### White glossy shelf **93.00 €Ex VAT** - 23.08 % <del>120.90</del> **Shelves**





Brand Base Fitting Color Ref ID **Delivery schedule** Category Туре

Blanc eta-bla-bri-2305 2305 1-5 working days Shelves Store furniture

Mobilier shopping

# DESCRIPTION

**FEATURES** 

Simple wall shelf. Lacquered finish, minimalist. **Dimensions:** Wide: 35 cm High: 35 cm Deep: 20 cm

# White glossy shelf

DETAIL

Our store furniture will easily find its place in your store or trade. Need planning ideas? You can realize your online store layout project with us (by email or phone). Our products meet all the needs of store equipment.



#### **FEATURES**

Brand Base Fitting Color Ref ID Delivery schedule Category Type

Blanc eta-bla-bri-2305 2305 1-5 working days Shelves Store furniture

Mobilier shopping

# DETAIL

Our store furniture will easily find its place in your store or trade. Need planning ideas? You can realize your online store layout project with us (by email or phone). Our products meet all the needs of store equipment.

White glossy shelf Shelves - Photo n° 2



# FEATURES

Brand

Fitting Color

Category

**Delivery schedule** 

Base

Ref

Туре

ID

Mobilier shopping

Blanc eta-bla-bri-2305 2305 1-5 working days Shelves Store furniture

# DETAIL

Our store furniture will easily find its place in your store or trade. Need planning ideas? You can realize your online store layout project with us (by email or