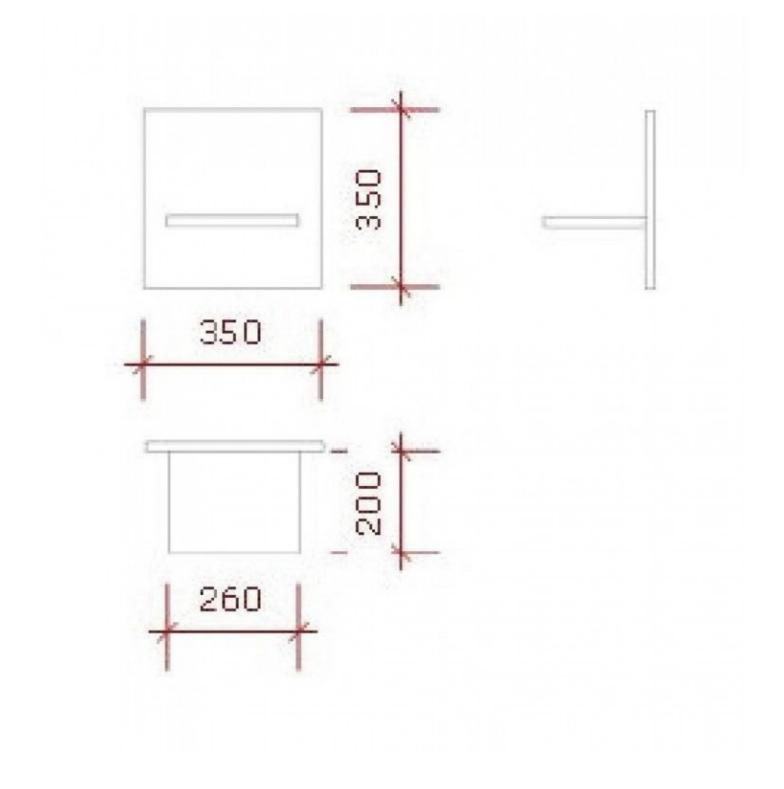

# DESCRIPTION

**FEATURES** 

Simple wall shelf. Lacquered finish, minimalist. **Dimensions:** Wide: 35 cm High: 35 cm Deep: 20 cm