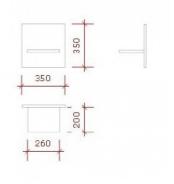

# DESCRIPTION

**FEATURES** 

Simple wall shelf. Lacquered finish, minimalist. **Dimensions:** Wide: 35 cm High: 35 cm Deep: 20 cm