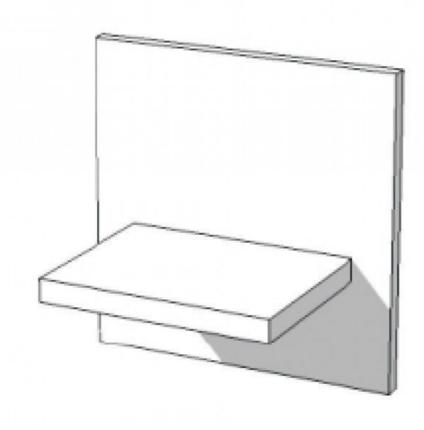

📞 +33 1 84 80 80 09 - info@mannequins-shopping.com Shttps://www.mannequins-shopping.com

米

### White glossy shelf **93.00 €Ex VAT** - 23.08 % <del>120.90</del> **Shelves**





Brand Base Fitting Color Ref ID **Delivery schedule** Category Туре

Blanc eta-bla-bri-2305 2305 1-5 working days Shelves Store furniture

Mobilier shopping

# DESCRIPTION

**FEATURES** 

Simple wall shelf. Lacquered finish, minimalist. **Dimensions:** Wide: 35 cm High: 35 cm Deep: 20 cm

# White glossy shelf

DETAIL

Our store furniture will easily find its place in your store or trade. Need planning ideas? You can realize your online store layout project with us (by email or phone). Our products meet all the needs of store equipment.



#### **FEATURES**

Brand Base Fitting Color Ref ID Delivery schedule Category Type

Blanc eta-bla-bri-2305 2305 1-5 working days Shelves Store furniture

Mobilier shopping

# DETAIL

Our store furniture will easily find its place in your store or trade.