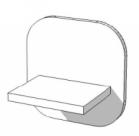

# Single shelf for store in glossy white

# DESCRIPTION

Single shelf for glossy white shop. The set consists of two independent boards to create a simple display for your store. This shelf is simple to install and is compatible with a whole range of accessories. Dimensions: Wide: 35 cm High: 35 cm