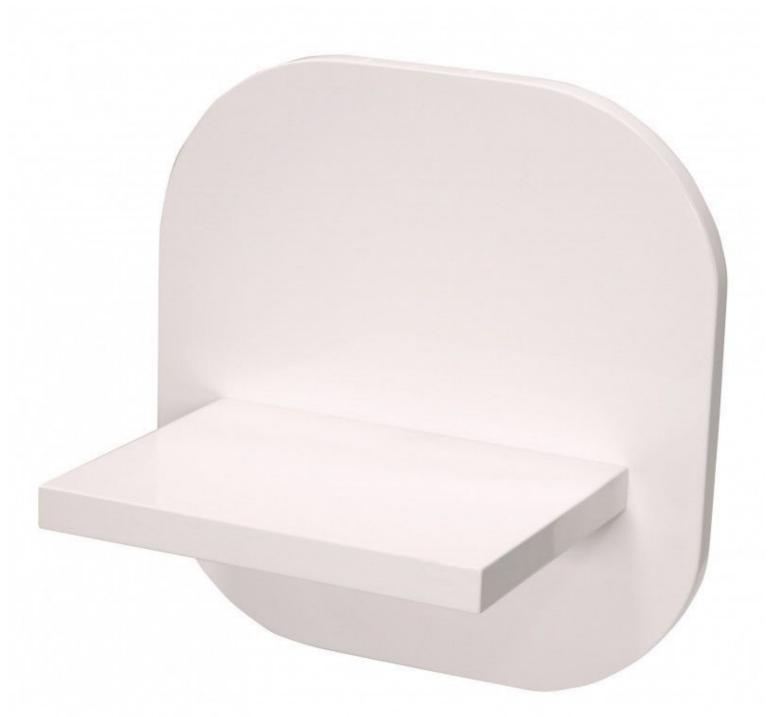

ssy white 93.00 €Ex VAT Shelves - 23.08 % 120.90





## **FEATURES**

Brand Base Fitting Color Ref ID Delivery schedule Category Type Presentoirs shopping

Blanc eta-sim-pou-2304 2304 1-5 working days Shelves Store furniture

# DETAIL

Our shop furniture can easily find its place in your shop or business. Do you need planning ideas? You can realize your online shop layout project with us (by e-mail or telephone). Our products meet all the requirements of the shop equipment.

# DESCRIPTION

Single shelf for glossy white shop. The set consists of two independent boards to create a simple display for your store. This shelf is simple to install and is compatible with a whole range of accessories. Dimensions: Wide: 35 cm High: 35 cm

#### Deep: 20 cm

# Single shelf for store in glossy white



#### **FEATURES**

Brand Base Fitting Color Ref ID Delivery schedule Category Type Presentoirs shopping

Blanc eta-sim-pou-2304 2304 1-5 working days Shelves Store furniture

## DETAIL

Our shop furniture can easily find its place in your shop or business. Do you need planning ideas? You can realize your online shop layout project with us (by e-mail or telephone). Our products meet all the requirements of the shop equipment.

Single shelf for store in glossy white Shelves - Photo n° 2



## **FEATURES**

Brand

Fitting

Category

**Delivery schedule** 

Color

Ref

Туре

ID

Base

Presentoirs shopping

Blanc eta-sim-pou-2304 2304 1-5 working days Shelves Store furniture

## DETAIL

Our shop furniture can easily find its place in your shop or business. Do you need planning ideas? You can