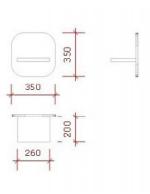

# DESCRIPTION

Single shelf for glossy white shop. The set consists of two independent boards to create a simple display for your store. This shelf is simple to install and is compatible with a whole range of accessories. Dimensions: Wide: 35 cm High: 35 cm

#### Deep: 20 cm