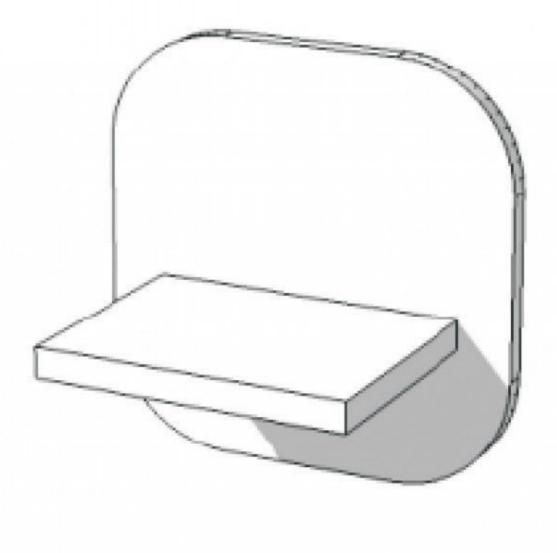

N

Single shelf for glossy white shop. The set consists of two independent boards to create a simple display for your store. This shelf is simple to install and is compatible with a whole range of accessories. Dimensions: Wide: 35 cm High: 35 cm

#### Deep: 20 cm

# Single shelf for store in glossy white



#### **FEATURES**

Brand Base Fitting Color Ref ID Delivery schedule Category Type Presentoirs shopping

Blanc eta-sim-pou-2304 2304 1-5 working days Shelves Store furniture

## DETAIL

Our shop furniture can easily find its place in your shop or business. Do you need planning ideas? You can realize your online shop layout project with us (by e-mail or telephone). Our products meet all the requirements of the shop equipment.

Single shelf for store in glossy white Shelves - Photo n° 2



## **FEATURES**

Brand

Fitting

Category

**Delivery schedule** 

Color

Ref

Туре

ID

Base

Presentoirs shopping

Blanc eta-sim-pou-2304 2304 1-5 working days Shelves Store furniture

## DETAIL

Our shop furniture can easily find its place in your shop or business. Do you need planning ideas? You can realize your online shop layout project with us (by e-mail or telephone). Our products meet all the requirements of the shop equipment.

Single shelf for store in glossy white Shelves - Photo n° 3



### **FEATURES**

Brand Base Fitting Color Ref ID Delivery schedule Category Type Presentoirs shopping

Blanc eta-sim-pou-2304 2304 1-5 working days Shelves Store furniture

# DETAIL

Our shop furniture can easily find its place in your shop or business. Do you need planning ideas? You can re