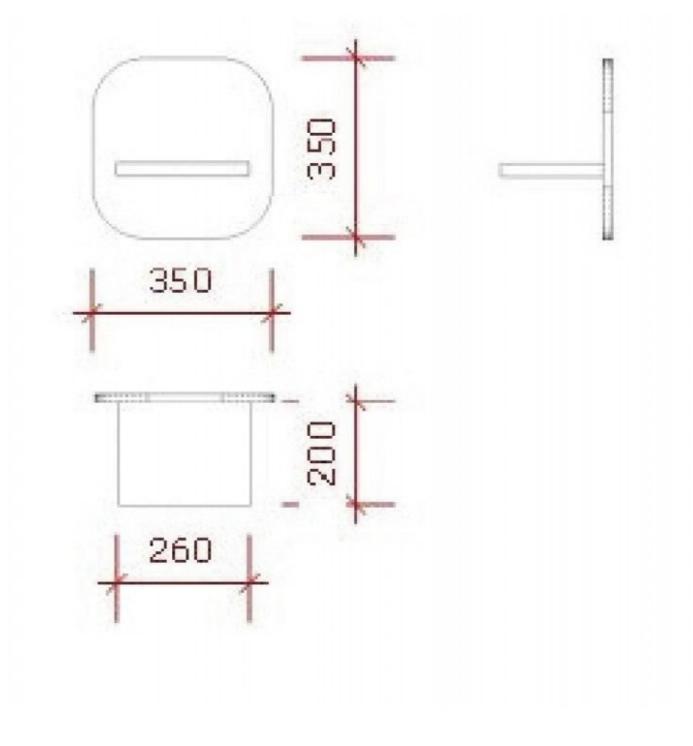

# DESCRIPTION

Single shelf for glossy white shop. The set consists of two independent boards to create a simple display for your store. This shelf is simple to install and is compatible with a whole range of accessories. Dimensions: Wide: 35 cm High: 35 cm

#### Deep: 20 cm